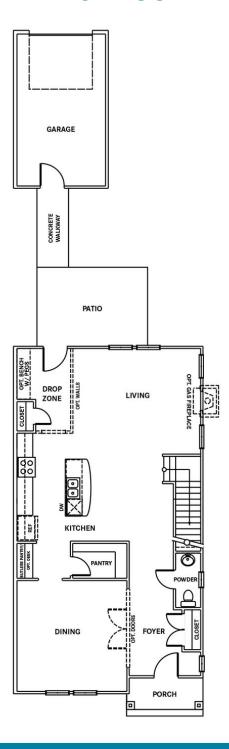

One of Chesapeake Homes' larger two-story models, The Sage features three bedrooms, two and a half bathrooms, and a one or two-car garage option in over 2,000 square feet of space. From your front porch, enter a grand foyer with optional French doors leading into a large dining room. The kitchen offers a large center island or optional gourmet island, walk-in pantry, and optional butler's pantry or built-in desk. Connected to this spacious area find an open living area made complete with an optional gas fireplace. Past the living room, find a spacious patio connected to a private walkway that leads to your garage. Easily unload your car with an optional drop zone area complete with a bench and pegs conveniently located just inside. Two spacious bedrooms, a full bathroom, and a laundry room with an optional sink accompany the upstairs Owner's Suite. Step into the Owner's Suite to discover your personal haven, with beautiful included tray ceiling and spacious walk-in closet. The Owner's Bath is complete with a large shower, deep soaking tub, and private toilet area. For added luxury, choose to upgrade the Owner's Bath with a seated shower. Built with ...

## **FIRST FLOOR**

**CONTACT US** 757-550-2617