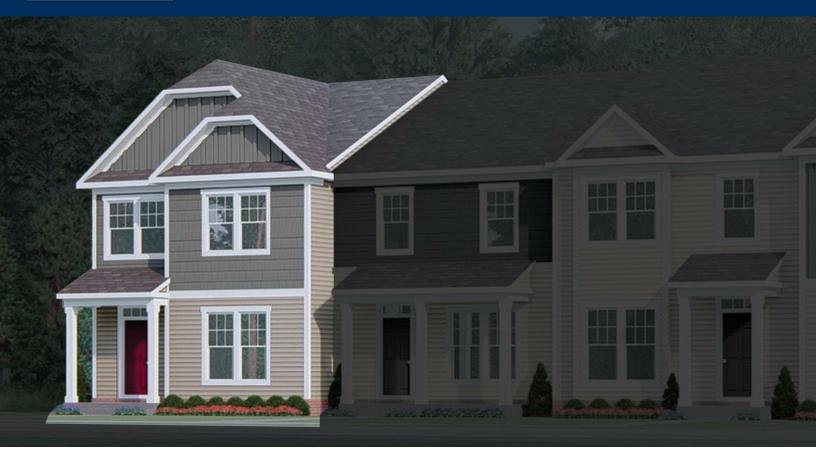

One of Chesapeake Homes' larger two-story models, The Sage features three bedrooms, two and a half bathrooms, and a one or two-car garage option in over 2,000 square feet of space. From your front porch, enter a grand foyer with optional French doors leading into a large dining room. The kitchen offers a large center island or optional gourmet island, walk-in pantry, and optional butler's pantry or built-in desk. Connected to this spacious area find an open living area made complete with an optional gas fireplace. Past the living room, find a spacious patio connected to a private walkway that leads to your garage. Easily unload your car with an optional drop zone area complete with a bench and pegs conveniently located just inside. Two spacious bedrooms, a full bathroom, and a laundry room with an optional sink accompany the upstairs Owner's Suite. Step into the Owner's Suite to discover your personal haven, with beautiful included tray ceiling and spacious walk-in closet. The Owner's Bath is complete with a large shower, deep soaking tub, and private toilet area. For added luxury, choose to upgrade the Owner's Bath with a seated shower. Built with ...

3 Bedrooms

2.5 Bathrooms

2,037 Sq.Ft.

2 Stories

1 Car Garage

**CONTACT US** 757-550-2617