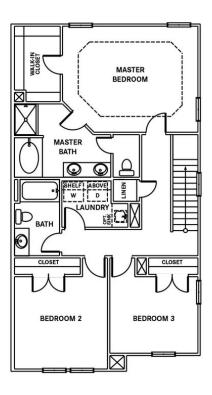

One of Chesapeake Homes' larger two-story models, The Sage features three bedrooms, two and a half bathrooms, and a one or two-car garage option in over 2,000 square feet of space. From your front porch, enter a grand foyer with optional French doors leading into a large dining room. The kitchen offers a large center island or optional gourmet island, walk-in pantry, and optional butler's pantry or built-in desk. Connected to this spacious area find an open living area made complete with an optional gas fireplace. Past the living room, find a spacious patio connected to a private walkway that leads to your garage. Easily unload your car with an optional drop zone area complete with a bench and pegs conveniently located just inside. Two spacious bedrooms, a full bathroom, and a laundry room with an optional sink accompany the upstairs Owner's Suite. Step into the Owner's Suite to discover your personal haven, with beautiful included tray ceiling and spacious walk-in closet. The Owner's Bath is complete with a large shower, deep soaking tub, and private toilet area. For added luxury, choose to upgrade the Owner's Bath with a seated shower. Built with ...

## **SECOND FLOOR**

**CONTACT US** 757-550-2617