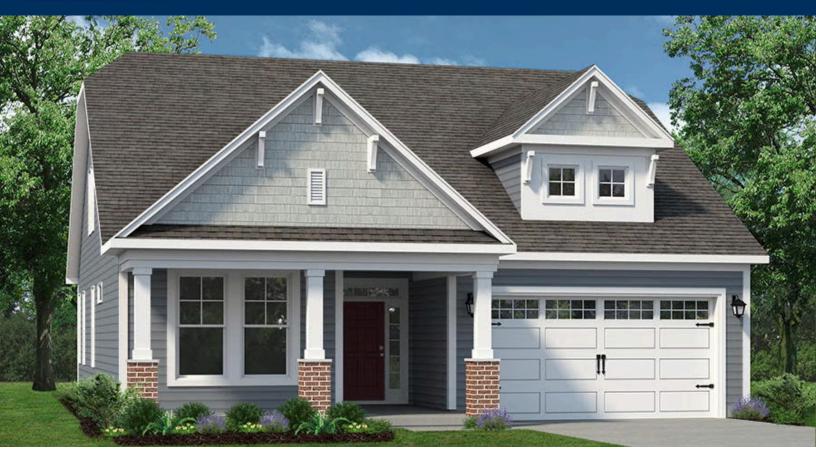

## The Shorebreak Floor Plan

The Shorebreak is the perfect balance between outdoor living space and a coastal-inspired interior, encouraging you to slip off your sandals and relax. Starting at 1,940 square feet, this model offers up to four bedrooms, three bathrooms, and an optional second floor above a two-car garage. Step in from the Shorebreak's covered front porch to find an open kitchen, dining, and great room area. Breeze through sliding glass doors onto a 179 square foot covered porch, ideal for warm summer evenings or afternoon gettogethers. To personalize this space, choose from a wide range of options, including a gourmet island, tray ceiling, wall ovens, and optional fireplace locations. Whether you're looking for an abundance of counter space, added seating, or a more intimate gathering area, this model's options will serve as the solution. Through the foyer, you'll find a large drop zone and laundry area with options for a soaking sink, additional shelving, and a bench for seating while you unload beach accessories or sand-filled clothes. Drop-off beach chairs in the convenient storage space just inside the garage, as well. Across from the drop zone, either add barn doors for a study or ...