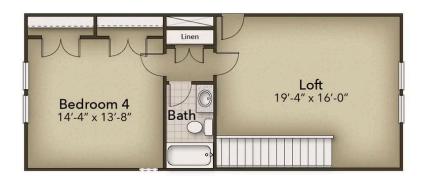

vens, and optional fireplace locations. Whether you're looking for an abundance of counter space, added seating, or a more intimate gathering area, this model's options will serve as the solution. Through the foyer, you'll find a large drop zone and laundry area with options for a soaking sink, additional shelving, and a bench for seating while you unload beach accessories or sand-filled clothes. Drop-off beach chairs in the convenient storage space just inside the garage, as well. Across from the drop zone, either add barn doors for a study or ...

\$529,900



3 Bedrooms



2.0 Bathrooms



1,936 Sq.Ft.



1 Stories



2 Car Garage

**CONTACT US** 757-550-2617

**WWW.CHESHOMES.COM** 





## **FIRST FLOOR**



**CONTACT US** 757-550-2617

**WWW.CHESHOMES.COM** 





## **SECOND FLOOR**



**CONTACT US** 757-550-2617

**WWW.CHESHOMES.COM**