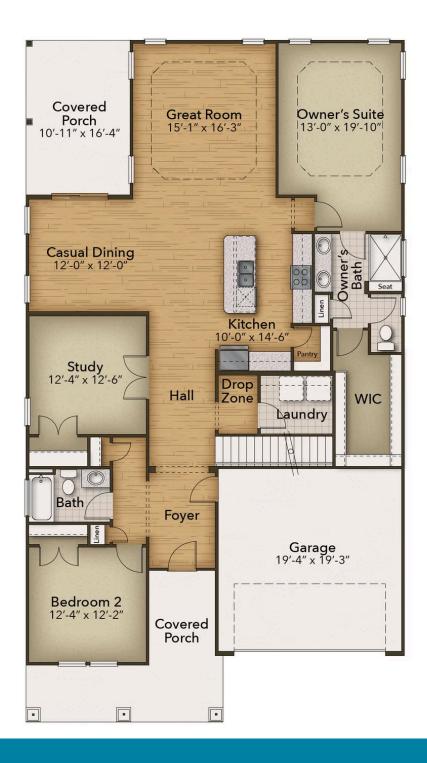

e from a wide range of options, including a gourmet island, tray ceiling, wall ovens, and optional fireplace locations. Whether you're looking for an abundance of counter space, added seating, or a more intimate gathering area, this model's options will serve as the solution. Through the foyer, you'll find a large drop zone and laundry area with options for a soaking sink, additional shelving, and a bench for seating while you unload beach accessories or sand-filled clothes. Drop-off beach chairs in the convenient storage space just inside the garage, as well. Across from the drop zone, either add barn doors for a study or ...

\$529,900



3 Bedrooms



2.0 Bathrooms



1,936 Sq.Ft.



1 Stories



2 Car Garage

**CONTACT US** 757-550-2617

**WWW.CHESHOMES.COM** 





## **FIRST FLOOR**



**CONTACT US** 757-550-2617

**WWW.CHESHOMES.COM** 





## **SECOND FLOOR**



**CONTACT US** 757-550-2617

**WWW.CHESHOMES.COM**