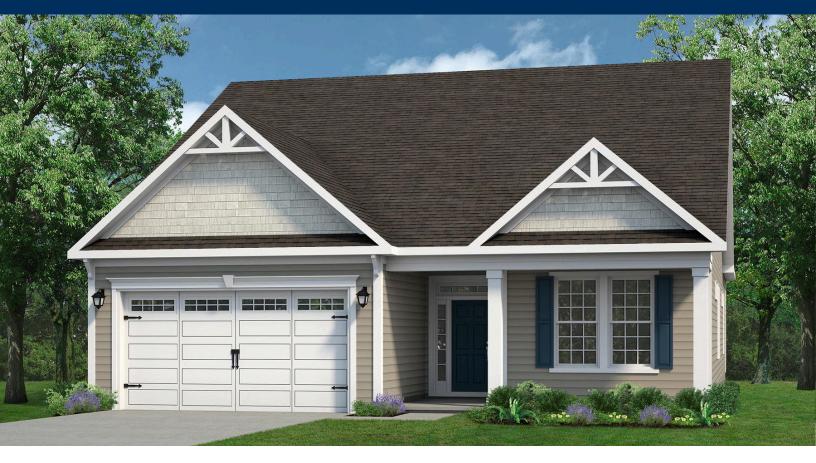

## The Longboard Floor Plan

Life is simply divine in the Longboard model at Bridgewater. Featuring 2,030 square feet of comfortable living space, this beautiful one-story model offers three bedrooms, two bathrooms, and an abundance of luxurious options. From either the covered front porch, covered rear porch, or two-car garage, enter The Longboard to find a gorgeous and wide-open floor plan. Effortlessly flow through this model's airy and connected kitchen, dining, and great room area. Here, enjoy entertaining family and friends around an optional gourmet kitchen island, fireplace, or extended rear porch. Just beyond the great room, discover 2 large bedrooms with walk-in closets, a full bathroom, spacious laundry room, and a stunning owner's suite. Adding a sense of serenity to your daily routine, this owner's suite features an extra large bedroom, walk-in closet, and a deluxe owner's bathroom with an optional seated shower or deep soaking tub. Complete with an endless amount of options, enjoy customizing this model for a home that best suits all of your wants and needs. Check out the Longboard's interactive floor plan to decide which options you prefer, today!