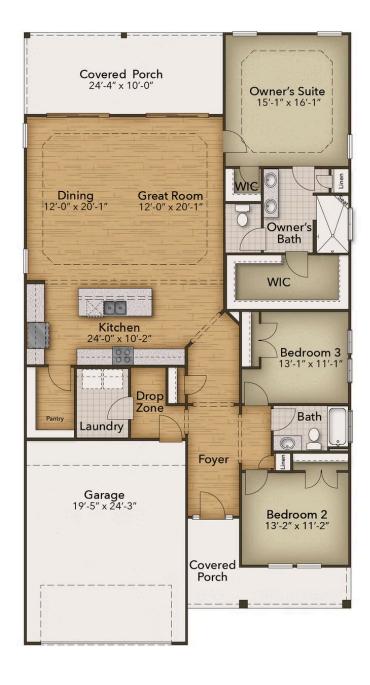

## The Longboard Floor Plan

Life is simply divine in the Longboard model at Bridgewater. Featuring 2,030 square feet of comfortable living space, this beautiful one-story model offers three bedrooms, two bathrooms, and an abundance of luxurious options. From either the covered front porch, covered rear porch, or two-car garage, enter The Longboard to find a gorgeous and wide-open floor plan. Effortlessly flow through this model's airy and connected kitchen, dining, and great room area. Here, enjoy entertaining family and friends around an optional gourmet kitchen island, fireplace, or extended rear porch. Just beyond the great room, discover 2 large bedrooms with walk-in closets, a full bathroom, spacious laundry room, and a stunning owner's suite. Adding a sense of serenity to your daily routine, this owner's suite features an extra large bedroom, walk-in closet, and a deluxe owner's bathroom with an optional seated shower or deep soaking tub. Complete with an endless amount of options, enjoy customizing this model for a home that best suits all of your wants and needs. Check out the Longboard's interactive floor plan to decide which options you prefer, today!