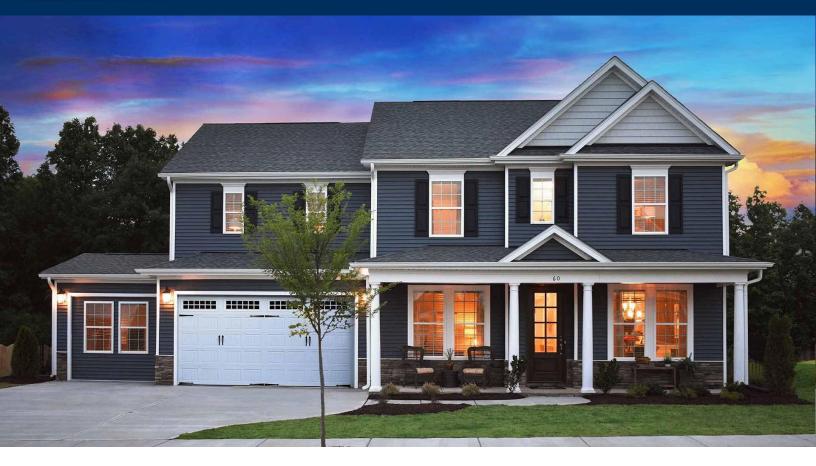

## Bridgewater - Shorehaven Village Community

3 Bedrooms
3.0 Bathrooms

<sup>3</sup> 2,704 Sq.Ft.