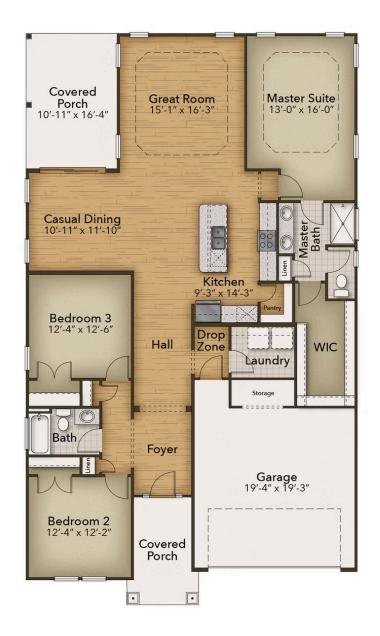

# **Bridgewater - Shorehaven Village Community** The Shorebreak Floor Plan

The Shorebreak is the perfect balance between outdoor living space and a coastal-inspired interior, encouraging you to slip off your sandals and relax. Starting at 1,940 square feet, this model offers up to four bedrooms, three bathrooms, and an optional second floor above a two-car garage.Step in from the Shorebreak's covered front porch to find an open kitchen, dining, and great room area. Breeze through sliding glass doors onto a 179 square foot covered porch, ideal for warm summer evenings or afternoon gettogethers. To personalize this space, choose from a wide range of options, including a gourmet island, tray ceiling, wall ovens, and optional fireplace locations. Whether you're looking for an abundance of counter space, added seating, or a more intimate gathering area, this model's options will serve as the solution.Through the foyer, you'll find a large drop zone and laundry area with options for a soaking sink, additional shelving, and a bench for seating while you unload beach accessories or sand-filled clothes. Drop-off beach chairs in the convenient storage space just inside the garage, as well. Across from the drop zone, either add barn doors for a study or ...

## **FIRST FLOOR**