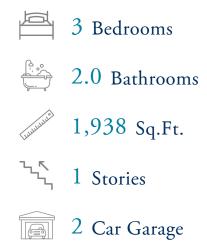

# **Bridgewater - Shorehaven Village Community** The Shorebreak Floor Plan

The Shorebreak is the perfect balance between outdoor living space and a coastal-inspired interior, encouraging you to slip off your sandals and relax. Starting at 1,940 square feet, this model offers up to four bedrooms, three bathrooms, and an optional second floor above a two-car garage.Step in from the Shorebreak's covered front porch to find an open kitchen, dining, and great room area. Breeze through sliding glass doors onto a 179 square foot covered porch, ideal for warm summer evenings or afternoon gettogethers. To personalize this space, choose from a wide range of options, including a gourmet island, tray ceiling, wall ovens, and optional fireplace locations. Whether you're looking for an abundance of counter space, added seating, or a more intimate gathering area, this model's options will serve as the solution.Through the foyer, you'll find a large drop zone and laundry area with options for a soaking sink, additional shelving, and a bench for seating while you unload beach accessories or sand-filled clothes. Drop-off beach chairs in the convenient storage space just inside the garage, as well. Across from the drop zone, either add barn doors for a study or ...