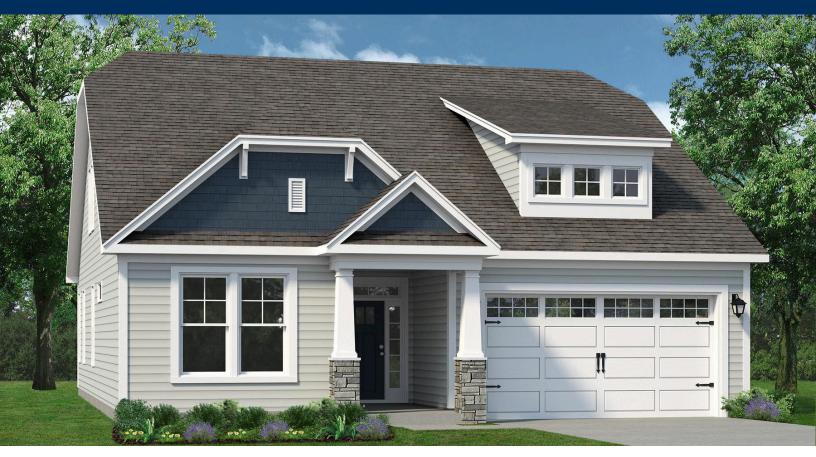

# 1562 Breakwater LITTLE RIVER, SC 29566

# **Bridgewater - Shorehaven Village Community** The Shorebreak Floor Plan

The Shorebreak is the perfect balance between outdoor living space and a coastal-inspired interior, encouraging you to slip off your sandals and relax. Starting at 1,940 square feet, this model offers up to four bedrooms, three bathrooms, and an optional second floor above a two-car garage.Step in from the Shorebreak's covered front porch to find an open kitchen, dining, and great room area. Breeze through sliding glass doors onto a 179 square foot covered porch, ideal for warm summer evenings or afternoon gettogethers. To personalize this space, choose from a wide range of options, including a gourmet island, tray ceiling, wall ovens, and optional fireplace locations. Whether you're looking for an abundance of counter space, added seating, or a more intimate gathering area, this model's options will serve as the solution.Through the foyer, you'll find a large drop zone and laundry area with options for a soaking sink, additional shelving, and a bench for seating while you unload beach accessories or sand-filled clothes. Drop-off beach chairs in the convenient storage space just inside the garage, as well. Across from the drop zone, either add barn doors for a study or ...