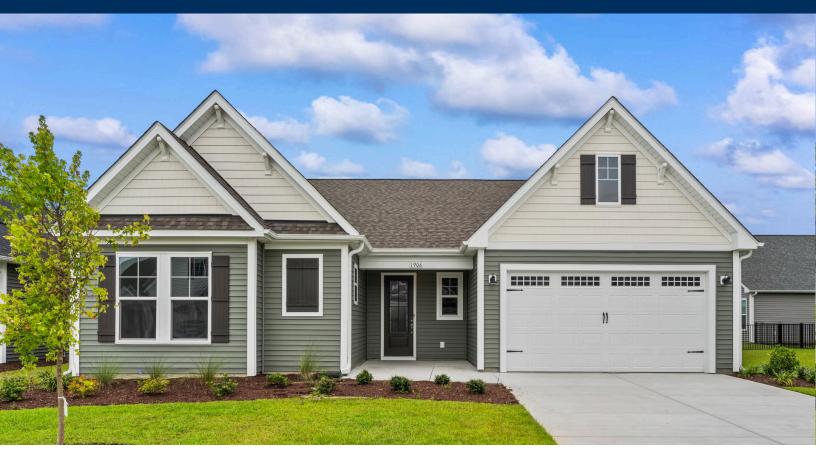

## The Seashore Multi Gen Floor Plan

Stroll into the Seashore with nearly 2,300 square feet of first-floor coastalinspired features. Upon entering from a large covered front porch, discover a foyer leading to a spacious drop zone area. Following that you can enter a private Multi Generational suite, which offers a cozy living room and kitchen for your enjoyment. The Multi Generational owner's suite gives you an abundance of space for relaxation and has a full owner's bath within. This space offers a great amount of storage! Just beyond this private suite, you will find a fun card & craft room for your enjoyment. A large, gourmet island in the kitchen offers additional seating and a surplus of counter space for large dinner parties or cooking large meals. The Seashore owner's suite offers an enormous walk-in closet accompanied by a beautiful owner's bath. The second floor adds a bedroom, full bath, walk-in closet, and linen closet alongside a spacious loft area. Use this space as a large guest suite, media room, storage, or recreational room. The Seashore is full of possibilities. Make the Seashore the model you call "home" today!