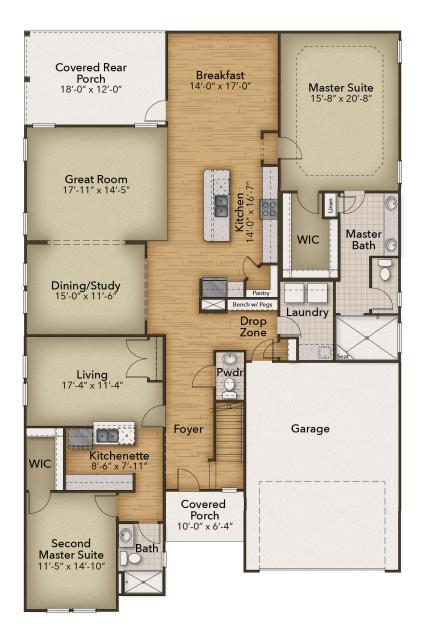

## The Seashore Multi Gen Floor Plan

Stroll into the Seashore with nearly 2,300 square feet of first-floor coastalinspired features. Upon entering from a large covered front porch, discover a foyer leading to a spacious drop zone area. Following that you can enter a private Multi Generational suite, which offers a cozy living room and kitchen for your enjoyment. The Multi Generational owner's suite gives you an abundance of space for relaxation and has a full owner's bath within. This space offers a great amount of storage! Just beyond this private suite, you will find a fun card & craft room for your enjoyment. A large, gourmet island in the kitchen offers additional seating and a surplus of counter space for large dinner parties or cooking large meals. The Seashore owner's suite offers an enormous walk-in closet accompanied by a beautiful owner's bath. The second floor adds a bedroom, full bath, walk-in closet, and linen closet alongside a spacious loft area. Use this space as a large guest suite, media room, storage, or recreational room. The Seashore is full of possibilities. Make the Seashore the model you call "home" today!