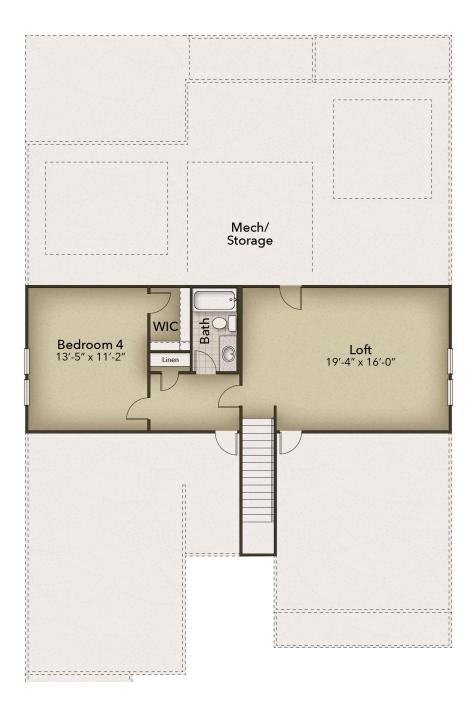

## The Seashore Multi Gen Floor Plan

Stroll into the Seashore with nearly 2,300 square feet of first-floor coastalinspired features. Upon entering from a large covered front porch, discover a foyer leading to a spacious drop zone area. Following that you can enter a private Multi Generational suite, which offers a cozy living room and kitchen for your enjoyment. The Multi Generational owner's suite gives you an abundance of space for relaxation and has a full owner's bath within. This space offers a great amount of storage! Just beyond this private suite, you will find a fun card & craft room for your enjoyment. A large, gourmet island in the kitchen offers additional seating and a surplus of counter space for large dinner parties or cooking large meals. The Seashore owner's suite offers an enormous walk-in closet accompanied by a beautiful owner's bath. The second floor adds a bedroom, full bath, walk-in closet, and linen closet alongside a spacious loft area. Use this space as a large guest suite, media room, storage, or recreational room. The Seashore is full of possibilities. Make the Seashore the model you call "home" today!