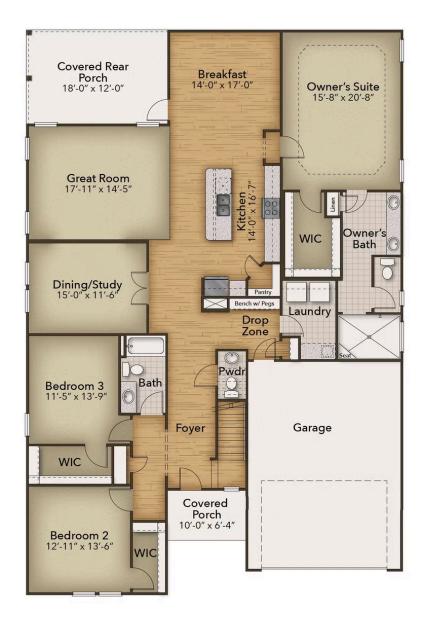

## The Seashore Floor Plan

Step into the Seashore, a coastal haven spanning almost 2,743 square feet. As you enter from the inviting covered porch, you'll find a foyer leading to a generous drop zone area. To the left, there's a bedroom and a study with ample closets and a full bath, complemented by an open dining area ahead. A convenient powder room awaits your guests on the right as you step in. The kitchen boasts a large gourmet island for extra seating and abundant counter space for elaborate dinner parties or cooking feasts. The garage comes with both a 4-foot extension and an additional 5-foot extension at the back for more storage. The Seashore's master suite features a spacious walk-in closet and a luxurious master bath with a deluxe seated shower. Upstairs, another bedroom with a full bath, walk-in closet, linen closet, and roomy loft await. Customize this versatile space as a guest suite, media room, storage area, or recreational spot.

## **FIRST FLOOR**

**CONTACT US** 757-550-2617

**WWW.CHESHOMES.COM** 