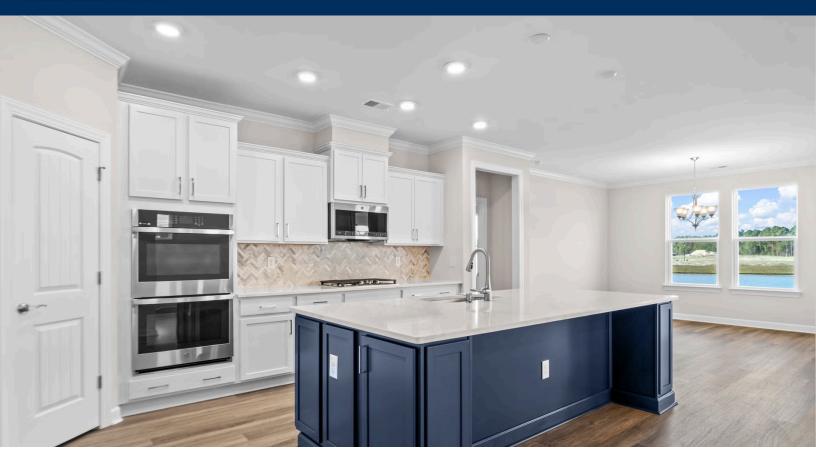

## The Seashore Floor Plan

Step into the Seashore, a coastal haven spanning almost 2,743 square feet. As you enter from the inviting covered porch, you'll find a foyer leading to a generous drop zone area. To the left, there's a bedroom and a study with ample closets and a full bath, complemented by an open dining area ahead. A convenient powder room awaits your guests on the right as you step in. The kitchen boasts a large gourmet island for extra seating and abundant counter space for elaborate dinner parties or cooking feasts. The garage comes with both a 4-foot extension and an additional 5-foot extension at the back for more storage. The Seashore's master suite features a spacious walk-in closet and a luxurious master bath with a deluxe seated shower. Upstairs, another bedroom with a full bath, walk-in closet, linen closet, and roomy loft await. Customize this versatile space as a guest suite, media room, storage area, or recreational spot.