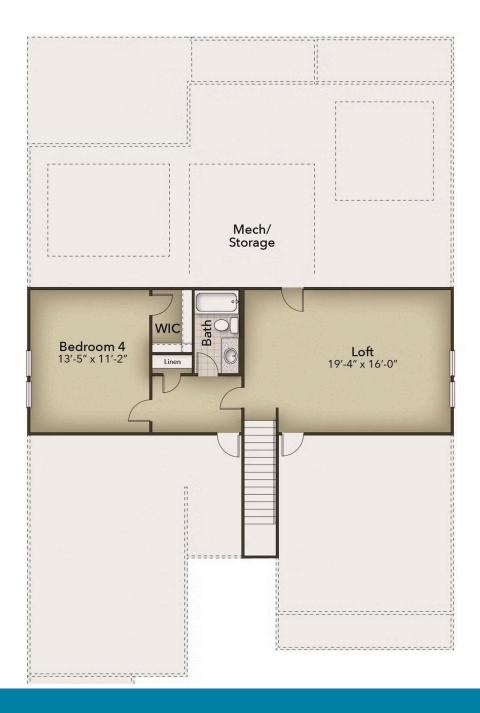

## The Seashore Floor Plan

Step into the Seashore, a coastal haven spanning almost 2,743 square feet. As you enter from the inviting covered porch, you'll find a foyer leading to a generous drop zone area. To the left, there's a bedroom and a study with ample closets and a full bath, complemented by an open dining area ahead. A convenient powder room awaits your guests on the right as you step in. The kitchen boasts a large gourmet island for extra seating and abundant counter space for elaborate dinner parties or cooking feasts. The garage comes with both a 4-foot extension and an additional 5-foot extension at the back for more storage. The Seashore's master suite features a spacious walk-in closet and a luxurious master bath with a deluxe seated shower. Upstairs, another bedroom with a full bath, walk-in closet, linen closet, and roomy loft await. Customize this versatile space as a guest suite, media room, storage area, or recreational spot.

## **SECOND FLOOR**

**CONTACT US** 757-550-2617

**WWW.CHESHOMES.COM** 