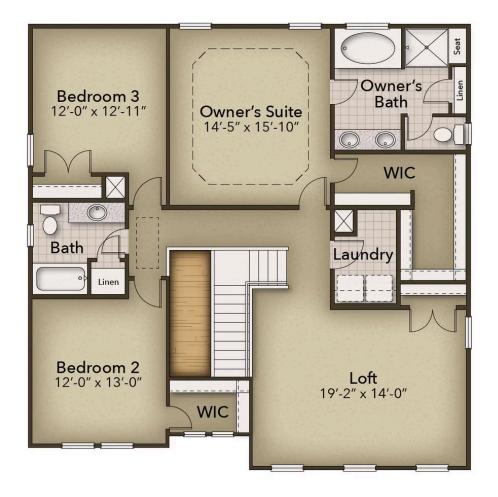

## **SECOND FLOOR**

**CONTACT US** 757-550-2617

**WWW.CHESHOMES.COM** 

## The Waverunner Floor Plan

With 2,666 square feet, The Mangrove offers generous space and flexibility, featuring up to five bedrooms and three full baths. The first floor includes a guest suite, spacious living areas, and optional upgrades like a gourmet kitchen, butler's pantry, or full bath. Upstairs, the luxurious Owner's Suite boasts dual walk-in closets and a spa-like bath. Three additional bedrooms and a versatile loft (or optional fifth bedroom) ensure room for everyone to unwind.