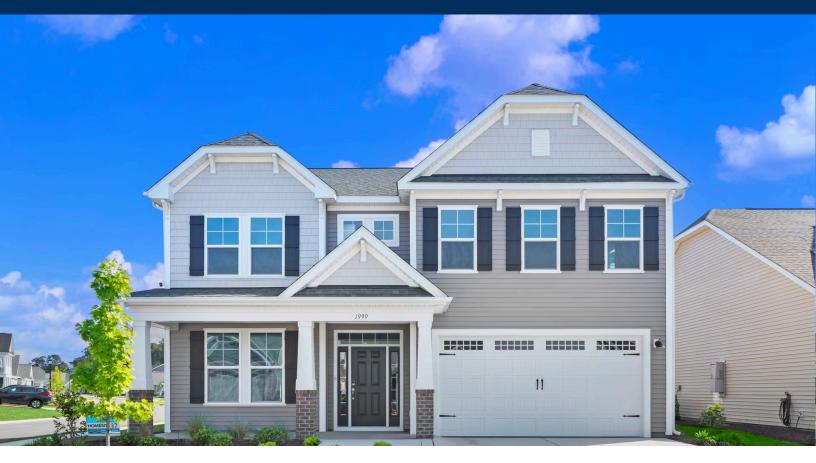

## **Bridgewater - Shorehaven Village Community**

## The Waverunner Floor Plan

With 2,666 square feet, The Mangrove offers generous space and flexibility, featuring up to five bedrooms and three full baths. The first floor includes a guest suite, spacious living areas, and optional upgrades like a gourmet kitchen, butler's pantry, or full bath. Upstairs, the luxurious Owner's Suite boasts dual walk-in closets and a spa-like bath. Three additional bedrooms and a versatile loft (or optional fifth bedroom) ensure room for everyone to unwind.

\$559,900

4 Bedrooms

2.5 Bathrooms

2,666 Sq.Ft.

2 Stories

2 Car Garage

**CONTACT US** 757-550-2617

WWW.CHESHOMES.COM