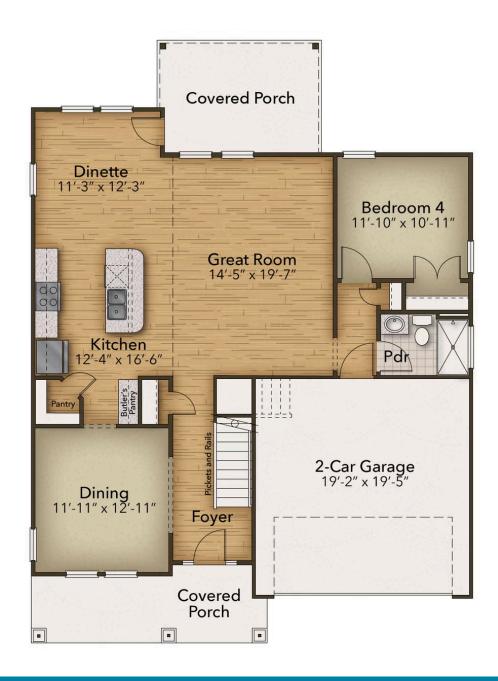

## **FIRST FLOOR**

**CONTACT US** 757-550-2617

**WWW.CHESHOMES.COM** 

## The Waverunner Floor Plan

With 2,666 square feet, The Mangrove offers generous space and flexibility, featuring up to five bedrooms and three full baths. The first floor includes a guest suite, spacious living areas, and optional upgrades like a gourmet kitchen, butler's pantry, or full bath. Upstairs, the luxurious Owner's Suite boasts dual walk-in closets and a spa-like bath. Three additional bedrooms and a versatile loft (or optional fifth bedroom) ensure room for everyone to unwind.