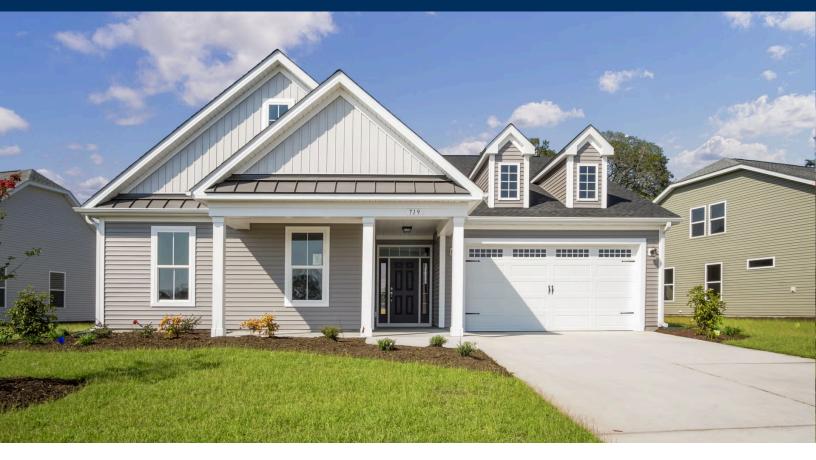

## **Bridgewater - Shorehaven Village Community** The Oceanside Floor Plan

This flexible, one or two-story model is built with everyday conveniences and lifestyle-enhancing features throughout. Offering up to 2,813 square feet of comfortable living space, the Oceanside at Bridgewater is complete with four to five bedrooms, two to three and a half bathrooms, and an abundance of options.Step into the Oceanside from a covered front porch to find a spacious great room that connects to a wide-open kitchen and dinette area. Here, enjoy cooking in an optional gourmet kitchen, hosting dinners in the dinette, and taking in warm summer nights on the covered back porch. For added convenience, a drop zone with optional cubbies, cabinets, and a bench with pegs is located just off of the two-car garage.Completing this model's first-floor, discover three large bedrooms with sizeable closets, a full bathroom, laundry room, and a beautiful owner's suite. Along with this owner's suite's extra large bedroom and enormous walk-in closet, indulge in deluxe owner's bathroom options that include, a seated shower, deep soaking tub, and direct laundry room access. Depending on your needs, choose to add a second floor that features either, a large unfinished storage