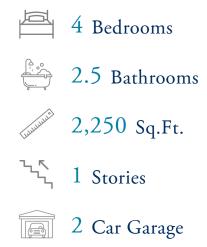

## **Bridgewater - Shorehaven Village Community** The Oceanside Floor Plan

This flexible, one or two-story model is built with everyday conveniences and lifestyle-enhancing features throughout. Offering up to 2,813 square feet of comfortable living space, the Oceanside at Bridgewater is complete with four to five bedrooms, two to three and a half bathrooms, and an abundance of options.Step into the Oceanside from a covered front porch to find a spacious great room that connects to a wide-open kitchen and dinette area. Here, enjoy cooking in an optional gourmet kitchen, hosting dinners in the dinette, and taking in warm summer nights on the covered back porch. For added convenience, a drop zone with optional cubbies, cabinets, and a bench with pegs is located just off of the two-car garage.Completing this model's first-floor, discover three large bedrooms with sizeable closets, a full bathroom, laundry room, and a beautiful owner's suite. Along with this owner's suite's extra large bedroom and enormous walk-in closet, indulge in deluxe owner's bathroom options that include, a seated shower, deep soaking tub, and direct laundry room access. Depending on your needs, choose to add a second floor that features either, a large unfinished storage