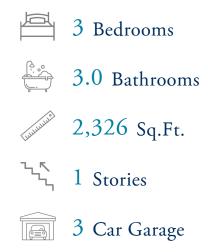

## **Bridgewater - Shorehaven Village Community** The Surfrider Floor Plan

The Surfrider plan offers the comforts of your home in a cozy package, complete with all the thoughtful details you would expect in a home from Chesapeake Homes. This home offers 2,326 square feet of living space. Living is easy in The Surfrider's open concept single floor living space. The rear-covered porch can become an extension of your great room, with the sliding glass doors that will lead you outside to enjoy the seasonal weather year-round. The great room, open kitchen, and dining area flow seamlessly from one room to the next. With the option to upgrade your kitchen space with optional double wall ovens and a large center island, your gourmet kitchen will truly enhance the heart of the home. And finally, delight in the architectural details that will set your home apart with beautifully proportioned windows and trim work that quietly impress. The Surfrider could be exactly what you are looking for in your next home. Schedule your appointment today!