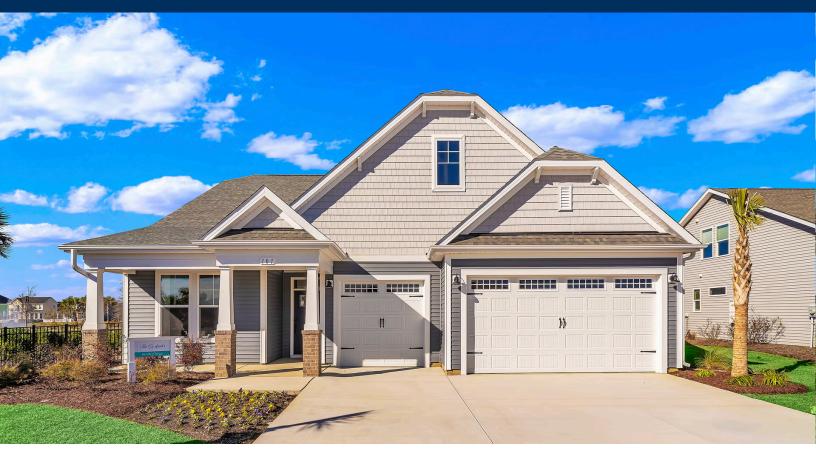

## **Bridgewater - Shorehaven Village Community** The Surfrider Floor Plan

The Surfrider plan offers the comforts of your home in a cozy package, complete with all the thoughtful details you would expect in a home from Chesapeake Homes. This home offers 2,326 square feet of living space. Living is easy in The Surfrider's open concept single floor living space. The rear-covered porch can become an extension of your great room, with the sliding glass doors that will lead you outside to enjoy the seasonal weather year-round. The great room, open kitchen, and dining area flow seamlessly from one room to the next. With the option to upgrade your kitchen space with optional double wall ovens and a large center island, your gourmet kitchen will truly enhance the heart of the home. And finally, delight in the architectural details that will set your home apart with beautifully proportioned windows and trim work that quietly impress. The Surfrider could be exactly what you are looking for in your next home. Schedule your appointment today!