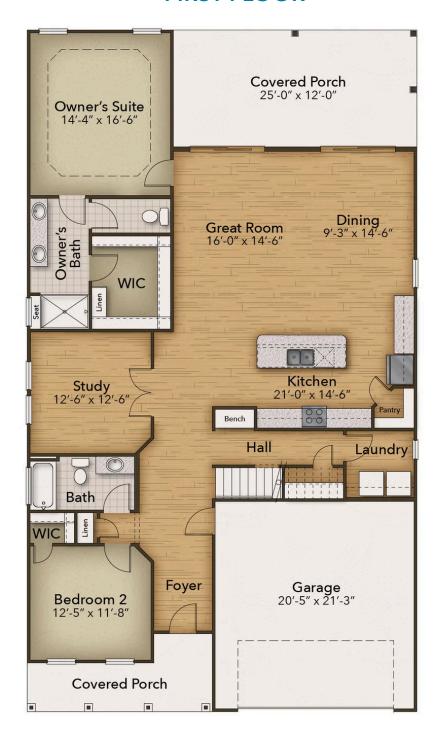

## The Driftwood Floor Plan

Inspired by the natural beauty of the surrounding area, the Driftwood offers three bedrooms and three baths within nearly 2,700 square feet. This twostory model includes a first-floor master suite, enormous kitchen, outdoor living areas, loft, and ample storage space. Wide, open space connects the great room, casual dining, and extensive kitchen. Prepare meals on a large kitchen island with a view to your covered porch outside. A formal dining room offers a perfect setting for intimate dinners or holiday gatherings. Beyond the dining room, accompanied by a full bath, find a quiet study or guest bedroom with a walk-in closet ideal for visiting relatives or an in-law suite. Fully enjoy the beauty of the coastal region with a 300 square foot covered porch or sunroom and covered porch just off the master suite. The master bedroom features an enormous walk-in closet accompanied by a indulgent master bath with multiple options for a deluxe seated shower or enclosed toilet area. Find a personal sanctuary with plenty of natural light and open space. The second floor provides a large flex space with 23' wide loft. Easily imagine a media room or ...

## **FIRST FLOOR**

**CONTACT US** 757-550-2617

**WWW.CHESHOMES.COM** 