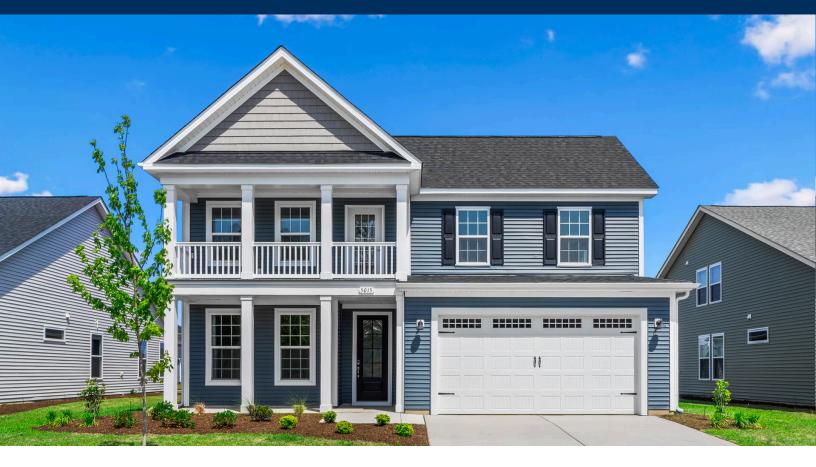

## The Driftwood Floor Plan

Inspired by the natural beauty of the surrounding area, the Driftwood offers three bedrooms and three baths within nearly 2,700 square feet. This twostory model includes a first-floor master suite, enormous kitchen, outdoor living areas, loft, and ample storage space. Wide, open space connects the great room, casual dining, and extensive kitchen. Prepare meals on a large kitchen island with a view to your covered porch outside. A formal dining room offers a perfect setting for intimate dinners or holiday gatherings. Beyond the dining room, accompanied by a full bath, find a quiet study or guest bedroom with a walk-in closet ideal for visiting relatives or an in-law suite. Fully enjoy the beauty of the coastal region with a 300 square foot covered porch or sunroom and covered porch just off the master suite. The master bedroom features an enormous walk-in closet accompanied by a indulgent master bath with multiple options for a deluxe seated shower or enclosed toilet area. Find a personal sanctuary with plenty of natural light and open space. The second floor provides a large flex space with 23' wide loft. Easily imagine a media room or ...

\$619,900

3 Bedrooms

3.0 Bathrooms

2,704 Sq.Ft.

2 Stories

2 Car Garage

**CONTACT US** 757-550-2617

**WWW.CHESHOMES.COM** 