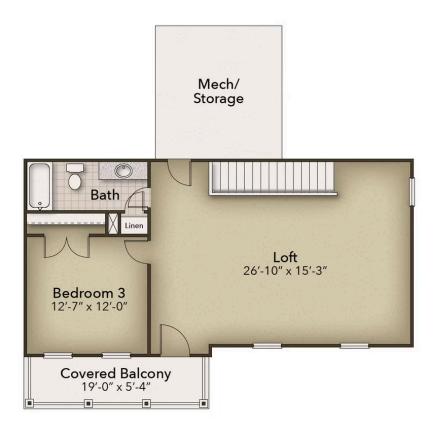

## The Driftwood Floor Plan

Inspired by the natural beauty of the surrounding area, the Driftwood offers three bedrooms and three baths within nearly 2,700 square feet. This twostory model includes a first-floor master suite, enormous kitchen, outdoor living areas, loft, and ample storage space. Wide, open space connects the great room, casual dining, and extensive kitchen. Prepare meals on a large kitchen island with a view to your covered porch outside. A formal dining room offers a perfect setting for intimate dinners or holiday gatherings. Beyond the dining room, accompanied by a full bath, find a quiet study or guest bedroom with a walk-in closet ideal for visiting relatives or an in-law suite. Fully enjoy the beauty of the coastal region with a 300 square foot covered porch or sunroom and covered porch just off the master suite. The master bedroom features an enormous walk-in closet accompanied by a indulgent master bath with multiple options for a deluxe seated shower or enclosed toilet area. Find a personal sanctuary with plenty of natural light and open space. The second floor provides a large flex space with 23' wide loft. Easily imagine a media room or ...

## **SECOND FLOOR**

**CONTACT US** 757-550-2617

**WWW.CHESHOMES.COM** 