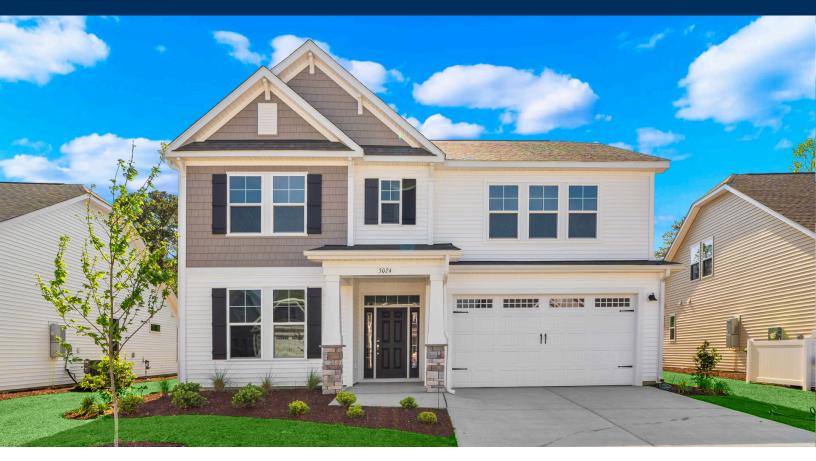

## Bridgewater - Shorehaven Village Community

## The Mangrove Floor Plan

Life is simply divine in The Mangrove model. A whopping 3,349 square feet of space results in a new home that's roomy enough for every member of the household. A buyer favorite, this plan offers five bedrooms and three full baths. Downstairs offers the essential space your family needs with an open kitchen that's perfect for hosting friends and family. An additional shower on the downstairs bathroom was added to create a full bath alongside the guest suite. The second level offers endless amounts of space for all. An Owner's Suite with enormous dual closets and a spa-like Owner's Bath makes for the perfect space away from the hustle and bustle. Three additional bedrooms and the loft/sitting area means there's enough room for every member of the family to have their own peaceful retreat. Make the Mangrove the place you call home!

\$579,900

5 Bedrooms

3.0 Bathrooms

3,349 Sq.Ft.

2 Stories

2 Car Garage

**CONTACT US** 757-550-2617

**WWW.CHESHOMES.COM** 