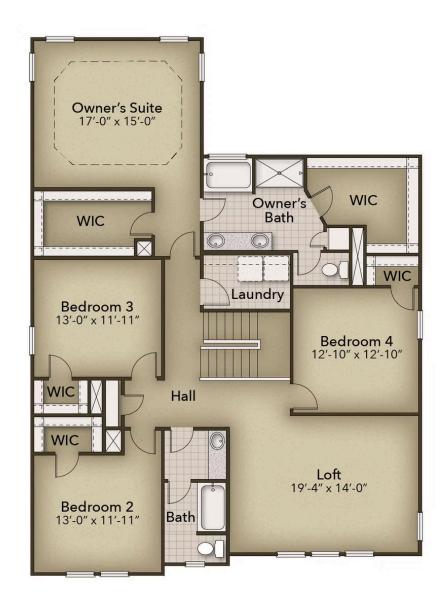

## The Mangrove Floor Plan

Life is simply divine in The Mangrove model. A whopping 3,349 square feet of space results in a new home that's roomy enough for every member of the household. A buyer favorite, this plan offers five bedrooms and three full baths. Downstairs offers the essential space your family needs with an open kitchen that's perfect for hosting friends and family. An additional shower on the downstairs bathroom was added to create a full bath alongside the guest suite. The second level offers endless amounts of space for all. An Owner's Suite with enormous dual closets and a spa-like Owner's Bath makes for the perfect space away from the hustle and bustle. Three additional bedrooms and the loft/sitting area means there's enough room for every member of the family to have their own peaceful retreat. Make the Mangrove the place you call home!

## **SECOND FLOOR**

**CONTACT US** 757-550-2617

**WWW.CHESHOMES.COM** 