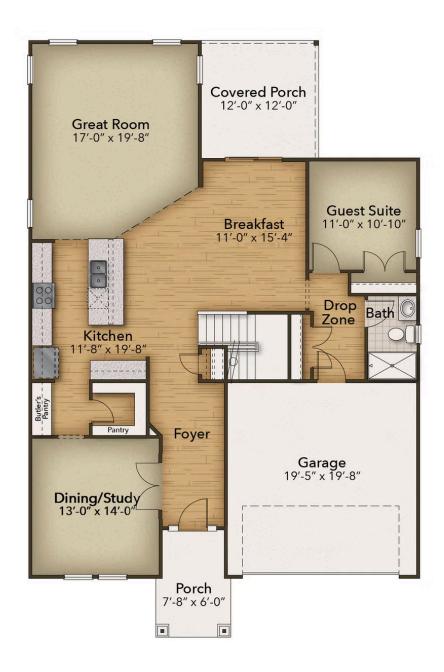

## The Mangrove Floor Plan

Life is simply divine in The Mangrove model. A whopping 3,349 square feet of space results in a new home that's roomy enough for every member of the household. A buyer favorite, this plan offers five bedrooms and three full baths. Downstairs offers the essential space your family needs with an open kitchen that's perfect for hosting friends and family. An additional shower on the downstairs bathroom was added to create a full bath alongside the guest suite. The second level offers endless amounts of space for all. An Owner's Suite with enormous dual closets and a spa-like Owner's Bath makes for the perfect space away from the hustle and bustle. Three additional bedrooms and the loft/sitting area means there's enough room for every member of the family to have their own peaceful retreat. Make the Mangrove the place you call home!

## **FIRST FLOOR**

**CONTACT US** 757-550-2617

**WWW.CHESHOMES.COM** 