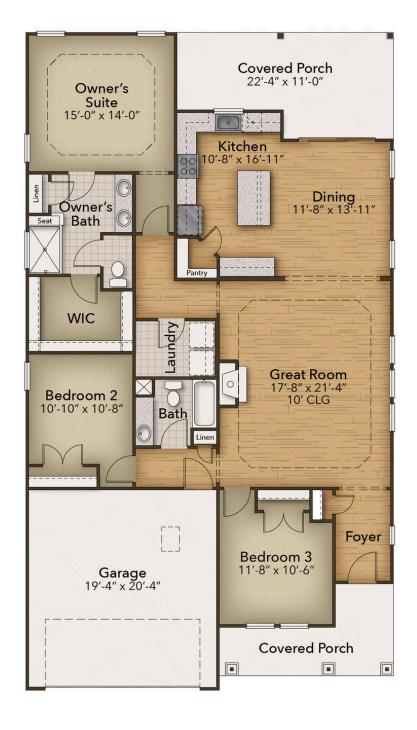

## The Sunset Cove Floor Plan

Stroll into the Sunset Cove with nearly 1,817 square feet of first-floor coastal-inspired features. Upon entering from a large covered front porch, discover a foyer leading to the spacious great room. Enjoy an additional bedroom with a secondary bedroom just down the hall with a full bathroom in between. Create an intimate great room area with a tray ceiling and a gas fireplace. A large, gourmet island in the kitchen offers additional seating and a surplus of counter space for large dinner parties or cooking large meals. From the dining room, breeze through sliding glass doors onto a large covered porch. The Sunset Cove's owner's suite offers an enormous walk-in closet accompanied by a beautiful owner's bath with a deluxe seated shower. This model to fit your every need, the Sunset Cove is full of possibilities. Make the Sunset Cove the model you call "home" today!

\$499,900

3 Bedrooms

2.0 Bathrooms

1,817 Sq.Ft.

1 Stories

2 Car Garage

**CONTACT US** 757-550-2617

**WWW.CHESHOMES.COM** 