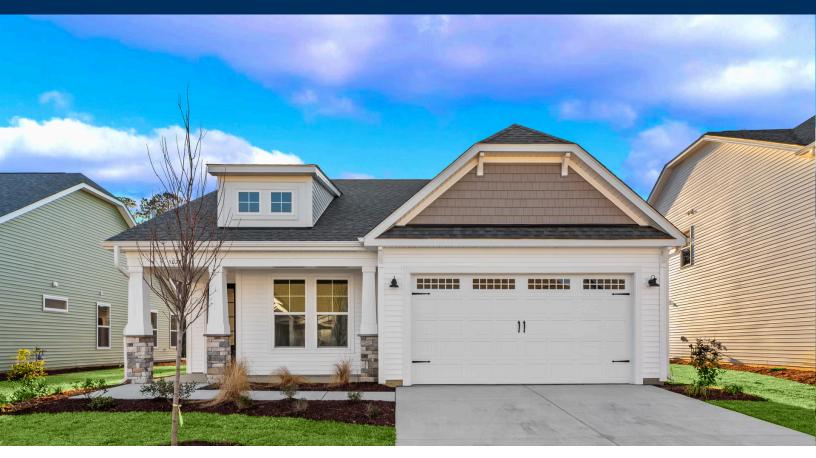

## Bridgewater - Shorehaven Village Community

## The Sunset Cove Floor Plan

Stroll into the Sunset Cove with nearly 1,817 square feet of first-floor coastal-inspired features. Upon entering from a large covered front porch, discover a foyer leading to the spacious great room. Enjoy an additional bedroom with a secondary bedroom just down the hall with a full bathroom in between. Create an intimate great room area with a tray ceiling and a gas fireplace. A large, gourmet island in the kitchen offers additional seating and a surplus of counter space for large dinner parties or cooking large meals. From the dining room, breeze through sliding glass doors onto a large covered porch. The Sunset Cove's owner's suite offers an enormous walk-in closet accompanied by a beautiful owner's bath with a deluxe seated shower. This model to fit your every need, the Sunset Cove is full of possibilities. Make the Sunset Cove the model you call "home" today!