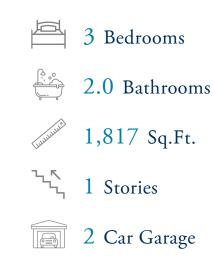

# The Sunset Cove Floor Plan

Stroll into the Sunset Cove with nearly 1,817 square feet of first-floor coastalinspired features. Upon entering from a large covered front porch, discover a foyer leading to the spacious great room. Enjoy an additional bedroom with a secondary bedroom just down the hall with a full bathroom in between. Create an intimate great room area with a tray ceiling and a gas fireplace. A large, gourmet island in the kitchen offers additional seating and a surplus of counter space for large dinner parties or cooking large meals. From the dining room, breeze through sliding glass doors onto a large covered porch.The Sunset Cove's owner's suite offers an enormous walk-in closet accompanied by a beautiful owner's bath with a deluxe seated shower. This model to fit your every need, the Sunset Cove is full of possibilities. Make the Sunset Cove the model you call "home" today! \$499,900