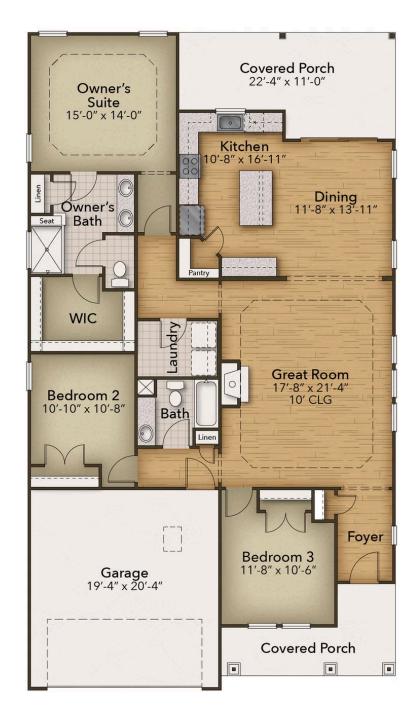

# The Sunset Cove Floor Plan

Stroll into the Sunset Cove with nearly 1,817 square feet of first-floor coastalinspired features. Upon entering from a large covered front porch, discover a foyer leading to the spacious great room. Enjoy an additional bedroom with a secondary bedroom just down the hall with a full bathroom in between. Create an intimate great room area with a tray ceiling and a gas fireplace. A large, gourmet island in the kitchen offers additional seating and a surplus of counter space for large dinner parties or cooking large meals. From the dining room, breeze through sliding glass doors onto a large covered porch.The Sunset Cove's owner's suite offers an enormous walk-in closet accompanied by a beautiful owner's bath with a deluxe seated shower. This model to fit your every need, the Sunset Cove is full of possibilities. Make the Sunset Cove the model you call "home" today! \$499,900