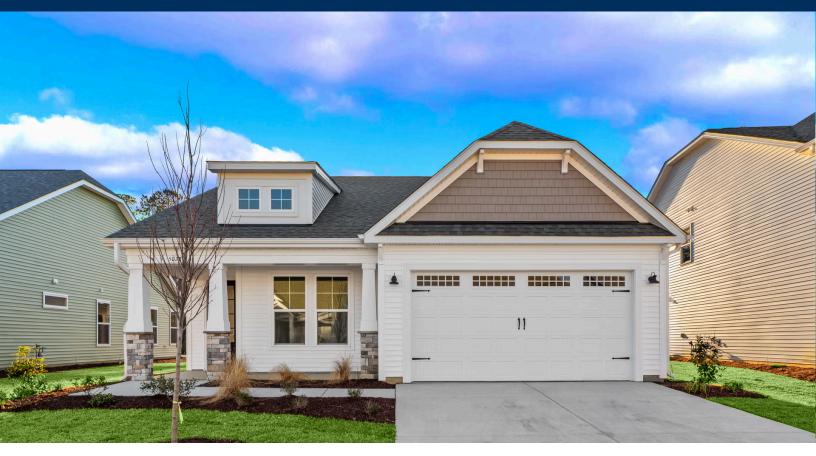

# The Sunset Cove Floor Plan

Stroll into the Sunset Cove with nearly 1,817 square feet of first-floor coastalinspired features. Upon entering from a large covered front porch, discover a foyer leading to the spacious great room. Enjoy an additional bedroom with a secondary bedroom just down the hall with a full bathroom in between. Create an intimate great room area with a tray ceiling and a gas fireplace. A large, gourmet island in the kitchen offers additional seating and a surplus of counter space for large dinner parties or cooking large meals. From the dining room, breeze through sliding glass doors onto a large covered porch.The Sunset Cove's owner's suite offers an enormous walk-in closet accompanied by a beautiful owner's bath with a deluxe seated shower. This model to fit your every need, the Sunset Cove is full of possibilities. Make the Sunset Cove the model you call "home" today! \$499,900