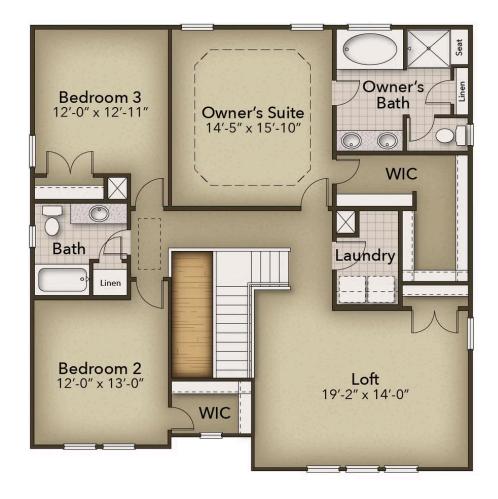

ree bedrooms and three full baths. This two-story home features a first-floor owner's suite, expansive kitchen with a large island, and open-concept living that flows effortlessly to a covered porch or optional sunroom. Enjoy a formal dining space with optional French doors and a flexible room perfect for a study or guest suite. Upstairs, a spacious loft, additional bedroom, full bath, and storage room offer plenty of space to spread out. With natural light, thoughtful design, and flexible living areas, the Driftwood is built for comfort and style.

\$539,900



4 Bedrooms



2.5 Bathrooms



2,666 Sq.Ft.



2 Stories



2 Car Garage

**CONTACT US** 757-550-2617

**WWW.CHESHOMES.COM** 





## **FIRST FLOOR**



**CONTACT US** 757-550-2617

**WWW.CHESHOMES.COM** 





## **SECOND FLOOR**



**CONTACT US** 757-550-2617

**WWW.CHESHOMES.COM**