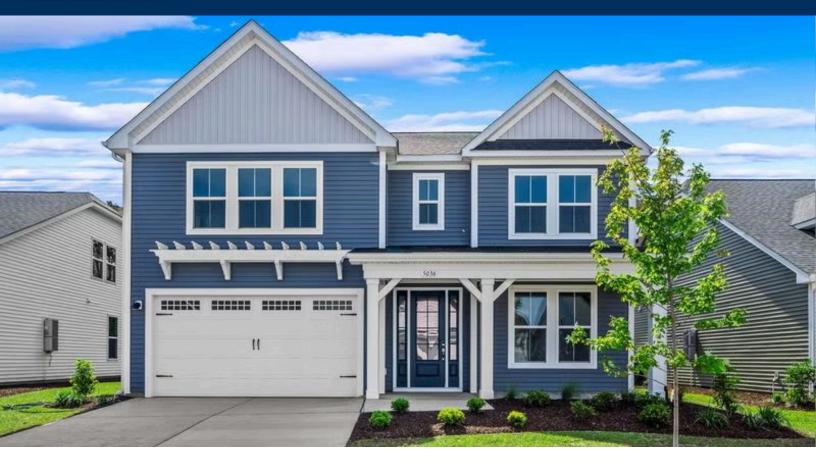

## Bridgewater - Shorehaven Village Community

## The Waverunner Floor Plan

Blending comfort with coastal charm, the Driftwood offers nearly 2,700 square feet with three bedrooms and three full baths. This two-story home features a first-floor owner's suite, expansive kitchen with a large island, and open-concept living that flows effortlessly to a covered porch or optional sunroom. Enjoy a formal dining space with optional French doors and a flexible room perfect for a study or guest suite. Upstairs, a spacious loft, additional bedroom, full bath, and storage room offer plenty of space to spread out. With natural light, thoughtful design, and flexible living areas, the Driftwood is built for comfort and style.

\$539,900

4 Bedrooms

2.5 Bathrooms

2,666 Sq.Ft.

2 Stories

2 Car Garage

**CONTACT US** 757-550-2617

**WWW.CHESHOMES.COM** 