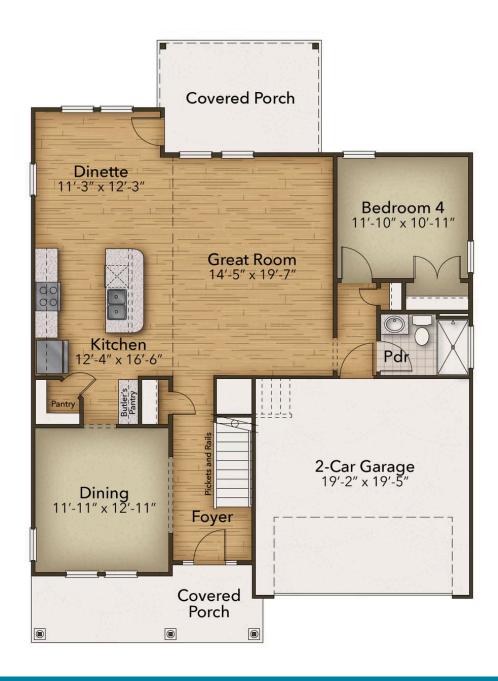

omfort with coastal charm, the Driftwood offers nearly 2,700 square feet with three bedrooms and three full baths. This two-story home features a first-floor owner's suite, expansive kitchen with a large island, and open-concept living that flows effortlessly to a covered porch or optional sunroom. Enjoy a formal dining space with optional French doors and a flexible room perfect for a study or guest suite. Upstairs, a spacious loft, additional bedroom, full bath, and storage room offer plenty of space to spread out. With natural light, thoughtful design, and flexible living areas, the Driftwood is built for comfort and style.

\$539,900



4 Bedrooms



2.5 Bathrooms



2,666 Sq.Ft.



2 Stories



2 Car Garage

**CONTACT US** 757-550-2617

**WWW.CHESHOMES.COM** 





## **FIRST FLOOR**



**CONTACT US** 757-550-2617

**WWW.CHESHOMES.COM** 





## **SECOND FLOOR**



**CONTACT US** 757-550-2617

**WWW.CHESHOMES.COM**