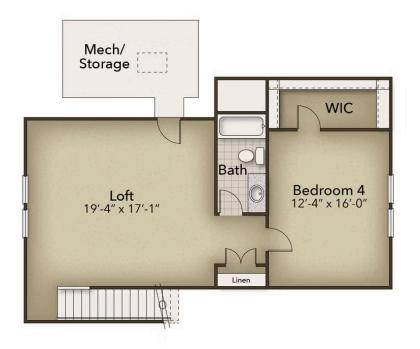

## **SECOND FLOOR**

**CONTACT US** 757-550-2617

**WWW.CHESHOMES.COM** 

## The Sunset Cove Floor Plan

Discover the Sunset Cove - Coastal Living Made Easy Enjoy 1,817 sq. ft. of stylish, first-floor living with an open layout, flexible spaces, and coastal-inspired design. This home features a spacious great room, gourmet kitchen with oversized island, and a covered porch—perfect for relaxing or entertaining. The owner's suite offers a luxurious bath and huge walk-in closet, while the second floor adds a loft, bedroom, and full bath. The Sunset Cove is designed to fit your lifestyle. Make it yours today!