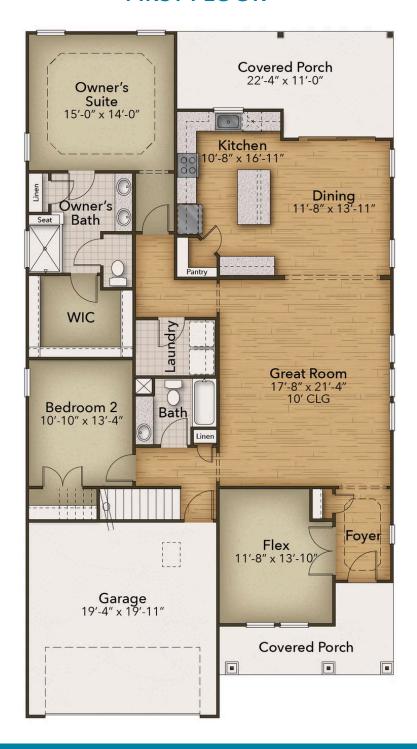

## **FIRST FLOOR**

**CONTACT US** 757-550-2617

**WWW.CHESHOMES.COM** 

## The Sunset Cove Floor Plan

Discover the Sunset Cove - Coastal Living Made Easy Enjoy 1,817 sq. ft. of stylish, first-floor living with an open layout, flexible spaces, and coastal-inspired design. This home features a spacious great room, gourmet kitchen with oversized island, and a covered porch—perfect for relaxing or entertaining. The owner's suite offers a luxurious bath and huge walk-in closet, while the second floor adds a loft, bedroom, and full bath. The Sunset Cove is designed to fit your lifestyle. Make it yours today!