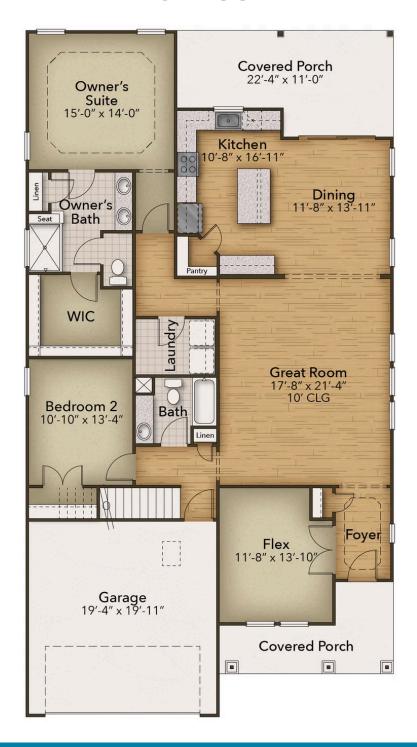

## **FIRST FLOOR**

**CONTACT US** 757-550-2617

**WWW.CHESHOMES.COM** 

## The Sunset Cove Floor Plan

Discover the Sunset Cove - Coastal Living Made Easy Enjoy 1,817 sq. ft. of stylish, first-floor living with an open layout, flexible spaces, and coastal-inspired design. This home features a spacious great room, gourmet kitchen with oversized island, and a covered porch—perfect for relaxing or entertaining. The owner's suite offers a luxurious bath and huge walk-in closet, while the second floor adds a loft, bedroom, and full bath. The Sunset Cove is designed to fit your lifestyle. Make it yours today!

\$549,900

4 Bedrooms

3.0 Bathrooms

2,548 Sq.Ft.

2 Stories

2 Car Garage

**CONTACT US** 757-550-2617

**WWW.CHESHOMES.COM** 