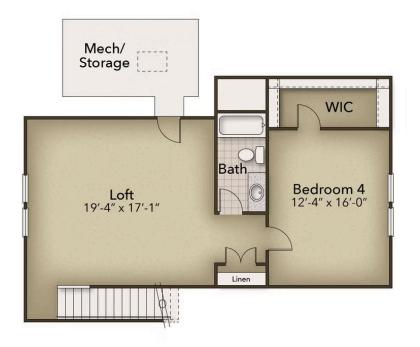

## **SECOND FLOOR**

**CONTACT US** 757-550-2617

**WWW.CHESHOMES.COM** 

## The Sunset Cove Floor Plan

Discover the Sunset Cove - Coastal Living Made Easy Enjoy 1,817 sq. ft. of stylish, first-floor living with an open layout, flexible spaces, and coastal-inspired design. This home features a spacious great room, gourmet kitchen with oversized island, and a covered porch—perfect for relaxing or entertaining. The owner's suite offers a luxurious bath and huge walk-in closet, while the second floor adds a loft, bedroom, and full bath. The Sunset Cove is designed to fit your lifestyle. Make it yours today!

\$549,900

4 Bedrooms

3.0 Bathrooms

2,548 Sq.Ft.

2 Stories

2 Car Garage

**CONTACT US** 757-550-2617

**WWW.CHESHOMES.COM** 