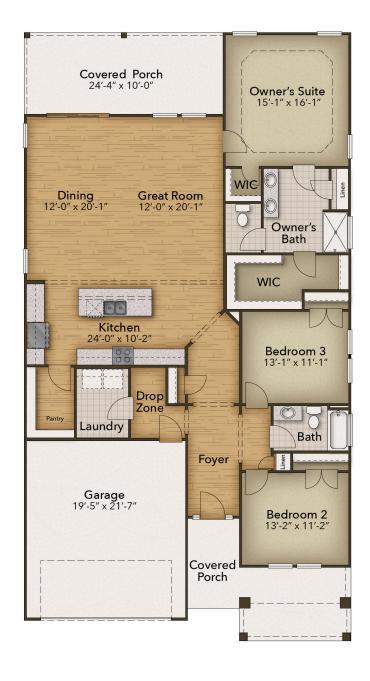

## From \$439,900

Life is simply divine in the Longboard model at Bridgewater. Featuring 2,030 square feet of comfortable living space, this beautiful one-story model offers three bedrooms, two bathrooms, and an abundance of luxurious options. From either the covered front porch, covered rear porch, or two-car garage, enter The Longboard to find a gorgeous and wide-open floor plan. Effortlessly flow through this model's airy and connected kitchen, dining, and great room area. Here, enjoy entertaining family and friends around an optional gourmet kitchen island, fireplace, or extended rear porch. Just beyond the great room, discover 2 large bedrooms with walk-in closets, a full bathroom, spacious laundry room, and a stunning owner's suite. Adding a sense of serenity to your daily routine, this owner's suite features an extra large bedroom, walk-in closet, and a deluxe owner's bathroom with an optional seated shower or deep soaking tub. Complete with an endless amount of options, enjoy customizing this model for a home that best suits all of your wants and needs. Check out the Longboard's interactive floor plan to decide which options you prefer, today!

3 Bedrooms

2.0 Bathrooms

2,030 Sq.Ft.

1 Stories

2 Car Garage

**CONTACT US** 757-550-2617

**WWW.CHESHOMES.COM** 

**CONTACT US** 757-550-2617