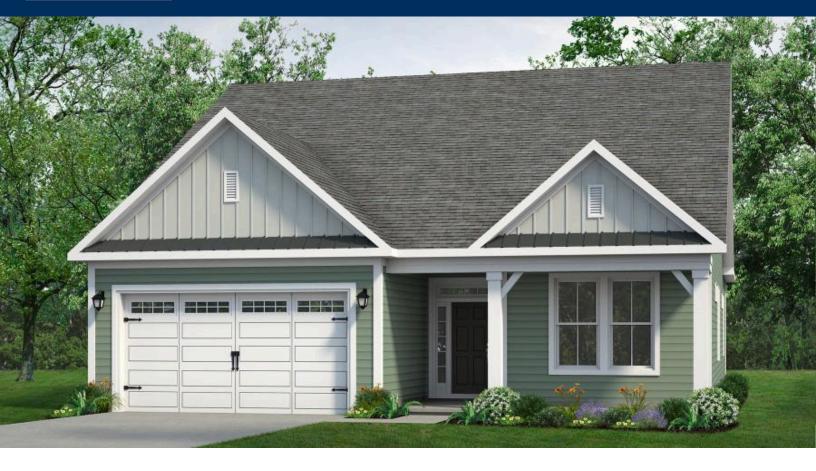

## The Longboard BRIDGEWATER - SHOREHAVEN VILLAGE

## From \$439,900

Life is simply divine in the Longboard model at Bridgewater. Featuring 2,030 square feet of comfortable living space, this beautiful one-story model offers three bedrooms, two bathrooms, and an abundance of luxurious options. From either the covered front porch, covered rear porch, or two-car garage, enter The Longboard to find a gorgeous and wide-open floor plan. Effortlessly flow through this model's airy and connected kitchen, dining, and great room area. Here, enjoy entertaining family and friends around an optional gourmet kitchen island, fireplace, or extended rear porch. Just beyond the great room, discover 2 large bedrooms with walk-in closets, a full bathroom, spacious laundry room, and a stunning owner's suite. Adding a sense of serenity to your daily routine, this owner's suite features an extra large bedroom, walk-in closet, and a deluxe owner's bathroom with an optional seated shower or deep soaking tub. Complete with an endless amount of options, enjoy customizing this model for a home that best suits all of your wants and needs. Check out the Longboard's interactive floor plan to decide which options you prefer, today!