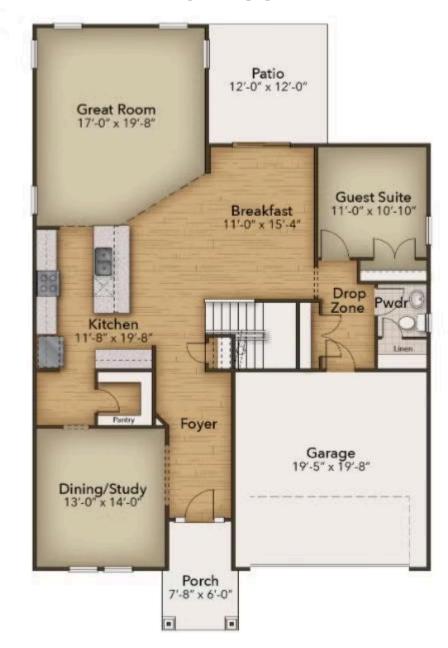

## **FIRST FLOOR**

**CONTACT US** 757-550-2617

**WWW.CHESHOMES.COM** 

## From \$494,900

Life is simply divine in The Mangrove model. A whopping 3,349 square feet of space results in a new home that's roomy enough for every member of the household. A buyer favorite, this plan offers up to five bedrooms and up to three full baths depending upon the layout you select. Downstairs offers the essential space your family needs. Choose to include a gourmet kitchen with extended counter and cabinet space, add a butler's pantry for additional space, or add a shower to the downstairs bathroom to create a full bath alongside the guest suite. The second level offers endless amounts of space for all. An Owner's Suite with enormous dual closets and a spa-like Owner's Bath makes for the perfect space away from the hustle and bustle. Three additional bedrooms and the loft/sitting area/5th bedroom means there's enough room for every member of the family to have their own peaceful retreat. Check out the interactive floor plan and decide which options you will choose for your new home!