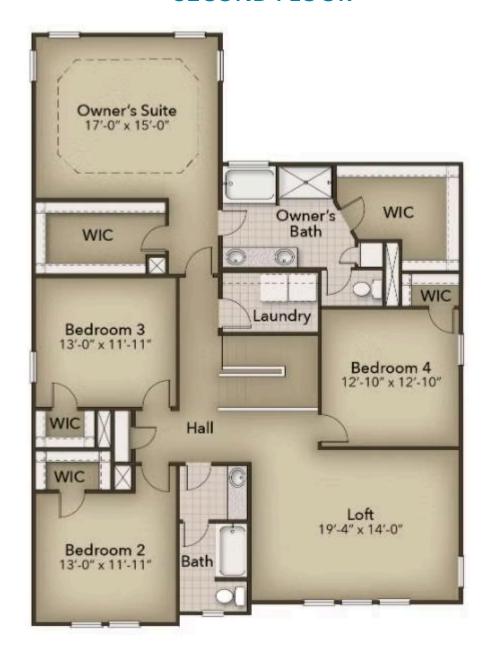

## **SECOND FLOOR**

**CONTACT US** 757-550-2617

**WWW.CHESHOMES.COM** 

## From \$494,900

Life is simply divine in The Mangrove model. A whopping 3,349 square feet of space results in a new home that's roomy enough for every member of the household. A buyer favorite, this plan offers up to five bedrooms and up to three full baths depending upon the layout you select. Downstairs offers the essential space your family needs. Choose to include a gourmet kitchen with extended counter and cabinet space, add a butler's pantry for additional space, or add a shower to the downstairs bathroom to create a full bath alongside the guest suite. The second level offers endless amounts of space for all. An Owner's Suite with enormous dual closets and a spa-like Owner's Bath makes for the perfect space away from the hustle and bustle. Three additional bedrooms and the loft/sitting area/5th bedroom means there's enough room for every member of the family to have their own peaceful retreat. Check out the interactive floor plan and decide which options you will choose for your new home!