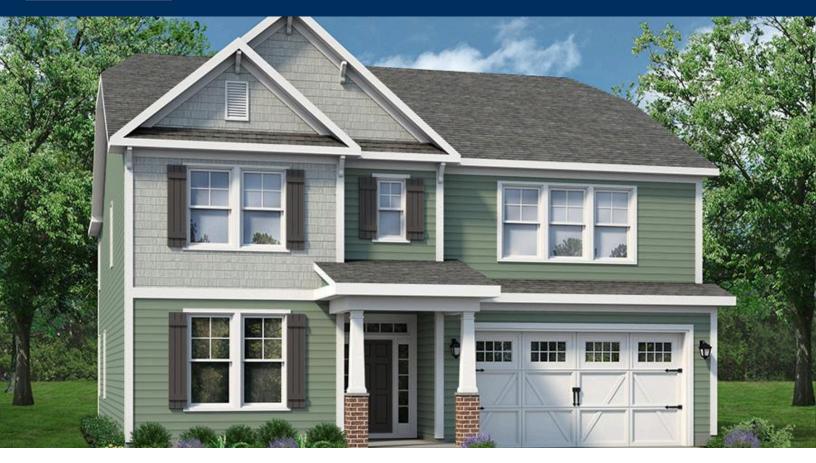

## The Mangrove BRIDGEWATER - SHOREHAVEN VILLAGE

## From \$494,900

Life is simply divine in The Mangrove model. A whopping 3,349 square feet of space results in a new home that's roomy enough for every member of the household. A buyer favorite, this plan offers up to five bedrooms and up to three full baths depending upon the layout you select. Downstairs offers the essential space your family needs. Choose to include a gourmet kitchen with extended counter and cabinet space, add a butler's pantry for additional space, or add a shower to the downstairs bathroom to create a full bath alongside the guest suite. The second level offers endless amounts of space for all. An Owner's Suite with enormous dual closets and a spa-like Owner's Bath makes for the perfect space away from the hustle and bustle. Three additional bedrooms and the loft/sitting area/5th bedroom means there's enough room for every member of the family to have their own peaceful retreat. Check out the interactive floor plan and decide which options you will choose for your new home!

5 Bedrooms

2.5 Bathrooms

3,349 Sq.Ft.

2 Stories

2 Car Garage

**CONTACT US** 757-550-2617

**WWW.CHESHOMES.COM** 