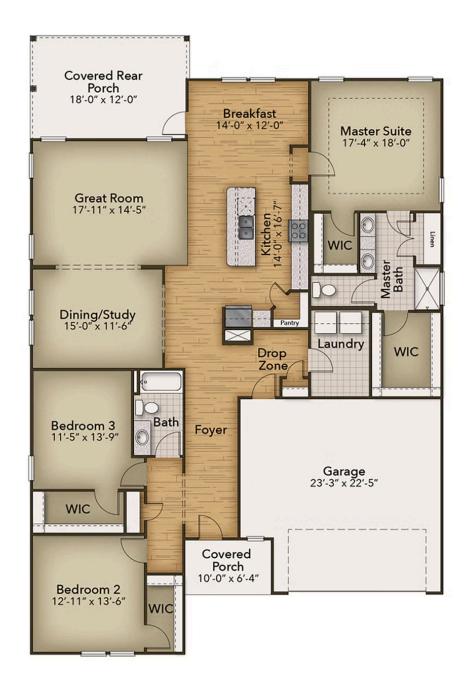

## From \$499,900

Stroll into the Seashore with nearly 2,300 square feet of first-floor coastal-inspired features. Upon entering from a large covered front porch, discover a foyer with an optional tray ceiling leading to a spacious drop zone area. Two bedrooms with large closets and a full bath are located on the left with an open dining area just ahead. Choose to add an intricate coffer ceiling across from optional built-in cabinets or beautiful barn doors. Create an intimate great room area with a tray ceiling or gas fireplace. A large, gourmet island in the kitchen offers additional seating and a surplus of counter space for large dinner parties or cooking large meals. The Seashore master suite offers an enormous walk-in closet accompanied by a beautiful master bath with multiple options for a deluxe seated shower or deep soaking tub. An optional second floor plan adds a bedroom, full bath, walk-in closet, and linen closet alongside a spacious loft area. Use this space as a large guest suite, media room, storage, or recreational room. With options for personalizing this model to fit your every need, the Seashore is full of possibilities. Make the Seashore ...

3 Bedrooms

2.5 Bathrooms

2,336 Sq.Ft.

1 Stories

2 Car Garage

**CONTACT US** 757-550-2617

**WWW.CHESHOMES.COM** 

## **FIRST FLOOR**

**CONTACT US** 757-550-2617

**WWW.CHESHOMES.COM** 