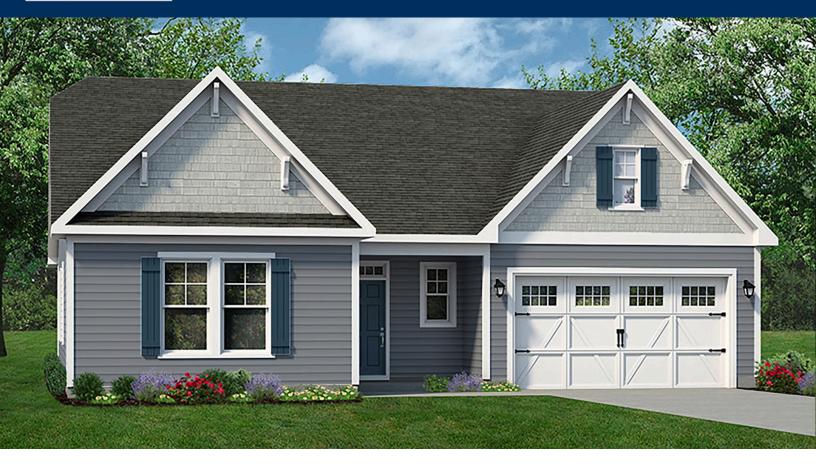

## The Seashore BRIDGEWATER - SHOREHAVEN VILLAGE

## From \$499,900

Stroll into the Seashore with nearly 2,300 square feet of first-floor coastal-inspired features. Upon entering from a large covered front porch, discover a foyer with an optional tray ceiling leading to a spacious drop zone area. Two bedrooms with large closets and a full bath are located on the left with an open dining area just ahead. Choose to add an intricate coffer ceiling across from optional built-in cabinets or beautiful barn doors. Create an intimate great room area with a tray ceiling or gas fireplace. A large, gourmet island in the kitchen offers additional seating and a surplus of counter space for large dinner parties or cooking large meals. The Seashore master suite offers an enormous walk-in closet accompanied by a beautiful master bath with multiple options for a deluxe seated shower or deep soaking tub. An optional second floor plan adds a bedroom, full bath, walk-in closet, and linen closet alongside a spacious loft area. Use this space as a large guest suite, media room, storage, or recreational room. With options for personalizing this model to fit your every need, the Seashore is full of possibilities. Make the Seashore ...