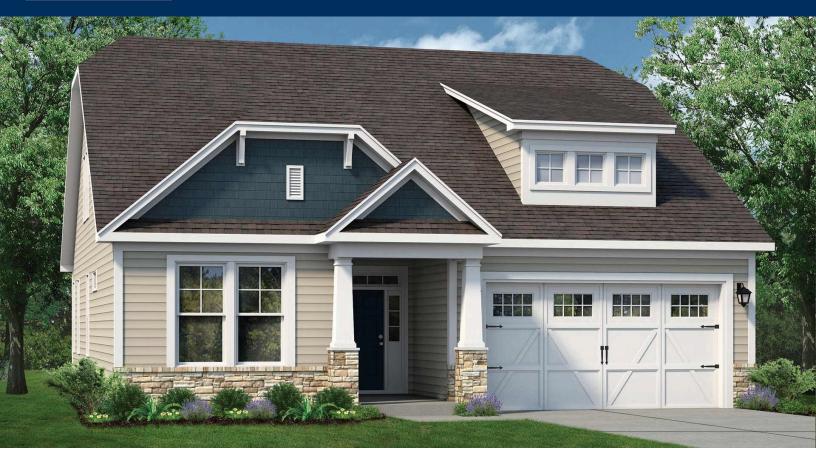

## The Shorebreak BRIDGEWATER - SHOREHAVEN VILLAGE

## From \$429,900

The Shorebreak is the perfect balance between outdoor living space and a coastal-inspired interior, encouraging you to slip off your sandals and relax. Starting at 1,940 square feet, this model offers up to four bedrooms, three bathrooms, and an optional second floor above a two-car garage. Step in from the Shorebreak's covered front porch to find an open kitchen, dining, and great room area. Breeze through sliding glass doors onto a 179 square foot covered porch, ideal for warm summer evenings or afternoon get-togethers. To personalize this space, choose from a wide range of options, including a gourmet island, tray ceiling, wall ovens, and optional fireplace locations. Whether you're looking for an abundance of counter space, added seating, or a more intimate gathering area, this model's options will serve as the solution. Through the foyer, you'll find a large drop zone and laundry area with options for a soaking sink, additional shelving, and a bench for seating while you unload beach accessories or sand-filled clothes. Drop-off beach chairs in the convenient storage space just inside the garage, as well. Across from the drop zone, either add barn doors for a study or ...

3 Bedrooms

2.0 Bathrooms

1,936 Sq.Ft.

1 Stories

2 Car Garage

**CONTACT US** 757-550-2617

WWW.CHESHOMES.COM