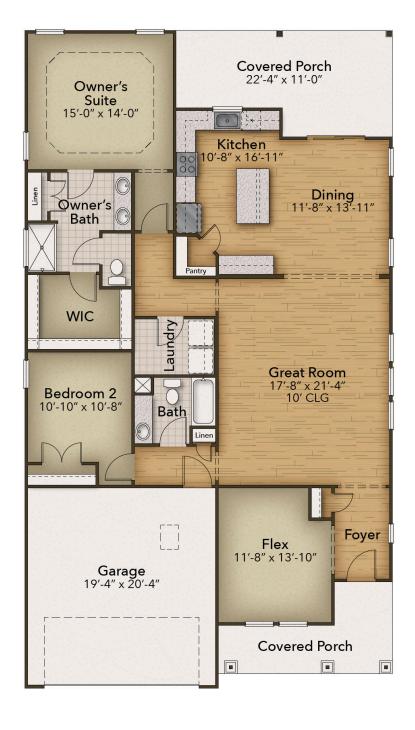

## From \$424,900

Stroll into the Sunset Cove with nearly 1,817 square feet of first-floor coastal-inspired features. Upon entering from a large covered front porch, discover a foyer with an optional tray ceiling leading to the spacious great room. Generous flex space can be used for an office or additional bedroom with a secondary bedroom just down the hall with a full bathroom in between. Create an intimate great room area with a tray ceiling or gas fireplace. A large, gourmet island in the kitchen offers additional seating and a surplus of counter space for large dinner parties or cooking large meals. From the dining room, breeze through sliding glass doors onto a large covered porch with an optional outdoor fireplace. The Sunset Cove's owner's suite offers an enormous walk-in closet accompanied by a beautiful owner's bath with multiple options for a deluxe seated shower or deep soaking tub. An optional second floor plan adds a bedroom, full bath, generous walk-in closet, and linen closet alongside a spacious loft area. Use this space as a large guest suite, media room, storage, or recreational room. With options for personalizing this model to fit your every ...

3 Bedrooms

2.0 Bathrooms

1,817 Sq.Ft.

1 Stories

2 Car Garage

**CONTACT US** 757-550-2617

WWW.CHESHOMES.COM

**CONTACT US** 757-550-2617