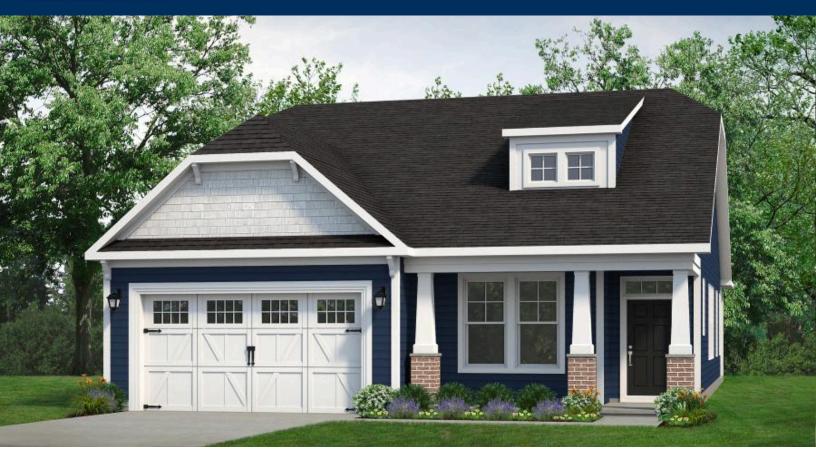

## The Sunset Cove BRIDGEWATER - SHOREHAVEN VILLAGE

## From \$424,900

Stroll into the Sunset Cove with nearly 1,817 square feet of first-floor coastal-inspired features. Upon entering from a large covered front porch, discover a foyer with an optional tray ceiling leading to the spacious great room. Generous flex space can be used for an office or additional bedroom with a secondary bedroom just down the hall with a full bathroom in between. Create an intimate great room area with a tray ceiling or gas fireplace. A large, gourmet island in the kitchen offers additional seating and a surplus of counter space for large dinner parties or cooking large meals. From the dining room, breeze through sliding glass doors onto a large covered porch with an optional outdoor fireplace. The Sunset Cove's owner's suite offers an enormous walk-in closet accompanied by a beautiful owner's bath with multiple options for a deluxe seated shower or deep soaking tub. An optional second floor plan adds a bedroom, full bath, generous walk-in closet, and linen closet alongside a spacious loft area. Use this space as a large guest suite, media room, storage, or recreational room. With options for personalizing this model to fit your every ...

3 Bedrooms

2.0 Bathrooms

1,817 Sq.Ft.

1 Stories

2 Car Garage

**CONTACT US** 757-550-2617

WWW.CHESHOMES.COM

**CONTACT US** 757-550-2617