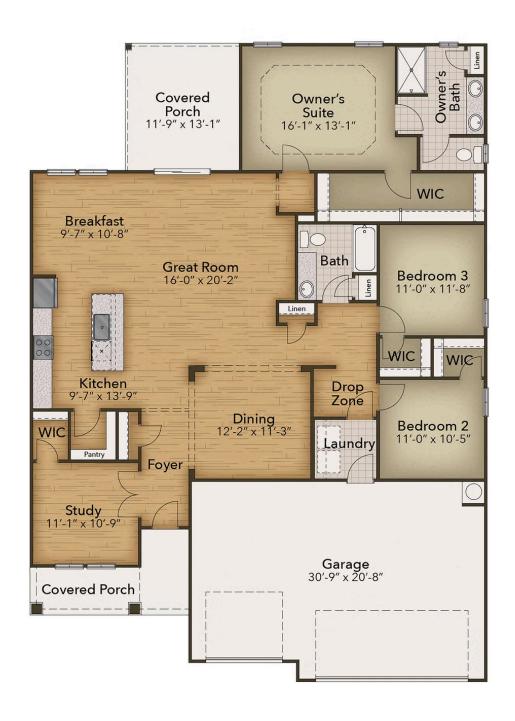

## From \$479,900

Introducing the Wave Crest - the ultimate floor plan for those craving space and style! Picture this: a three-car garage, a charming covered front porch, and a morning routine that starts with sipping coffee and preparing for an incredible day ahead. As you step into the home, you're greeted by a grand foyer and a study on the left. The heart of the home reveals a spacious dining room, perfectly situated next to the conveniently designed kitchen. And speaking of kitchens, this one boasts ample counter space and storage, complete with a walk-in pantry. Enjoy easy entertaining and relaxing nights at home with the open floor plan of this stunning residence. The spacious Great Room and breakfast nook, just beyond the kitchen, provides the perfect setting. Take in breathtaking South Carolina sunsets from the comfort of your covered rear porch as you grill out or simply unwind with the gentle ocean breeze. The front of the home features two Bedrooms with walk-in closets and a full bathroom. The convenient drop zone offers ample storage space for your beach gear and is conveniently located next to the pass-through laundry room. Saving ...

3 Bedrooms

2.0 Bathrooms

2,046 Sq.Ft.

1 Stories

3 Car Garage

**CONTACT US** 757-550-2617

WWW.CHESHOMES.COM

**CONTACT US** 757-550-2617