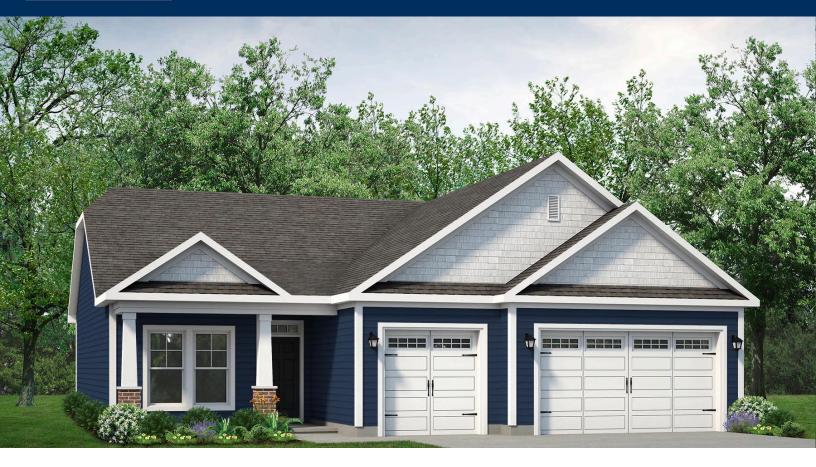

## The Wave Crest BRIDGEWATER - SHOREHAVEN VILLAGE

## From \$479,900

Introducing the Wave Crest - the ultimate floor plan for those craving space and style! Picture this: a three-car garage, a charming covered front porch, and a morning routine that starts with sipping coffee and preparing for an incredible day ahead. As you step into the home, you're greeted by a grand foyer and a study on the left. The heart of the home reveals a spacious dining room, perfectly situated next to the conveniently designed kitchen. And speaking of kitchens, this one boasts ample counter space and storage, complete with a walk-in pantry. Enjoy easy entertaining and relaxing nights at home with the open floor plan of this stunning residence. The spacious Great Room and breakfast nook, just beyond the kitchen, provides the perfect setting. Take in breathtaking South Carolina sunsets from the comfort of your covered rear porch as you grill out or simply unwind with the gentle ocean breeze. The front of the home features two Bedrooms with walk-in closets and a full bathroom. The convenient drop zone offers ample storage space for your beach gear and is conveniently located next to the pass-through laundry room. Saving ...