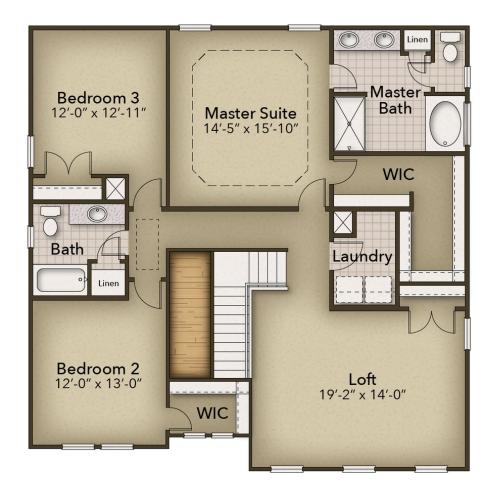

## From \$424,900

Inspired by the natural beauty of the surrounding area, the Waverunner offers three bedrooms and two and a half baths within nearly 2,700 square feet. This two-story model includes a first-floor bedroom, enormous kitchen, outdoor living areas, loft, and ample storage space. Wide, open space connects the great room, casual dining, and extensive kitchen. Prepare meals on a large kitchen island with a view to your optional covered porch outside. A formal dining room offers an optional set of French doors perfect for intimate dinners or holiday gatherings. Beyond the great room, accompanied by a full bath, find a first-floor bedroom with a walk-in closet ideal for visiting relatives or an in-law suite. Fully enjoy the beauty of the coastal region with the additional of a covered porch or sunroom. Upstairs, the owner's bedroom features an enormous walk-in closet accompanied by an indulgent owner's bath with multiple options for a deluxe seated shower or enclosed toilet area. Find a personal sanctuary with plenty of natural light and open space. The second floor also provides a large flex space with wide loft. Easily imagine a media room or recreational room in this ...

4 Bedrooms

2.5 Bathrooms

2,666 Sq.Ft.

2 Stories

2 Car Garage

**CONTACT US** 757-550-2617

**WWW.CHESHOMES.COM** 

**CONTACT US** 757-550-2617