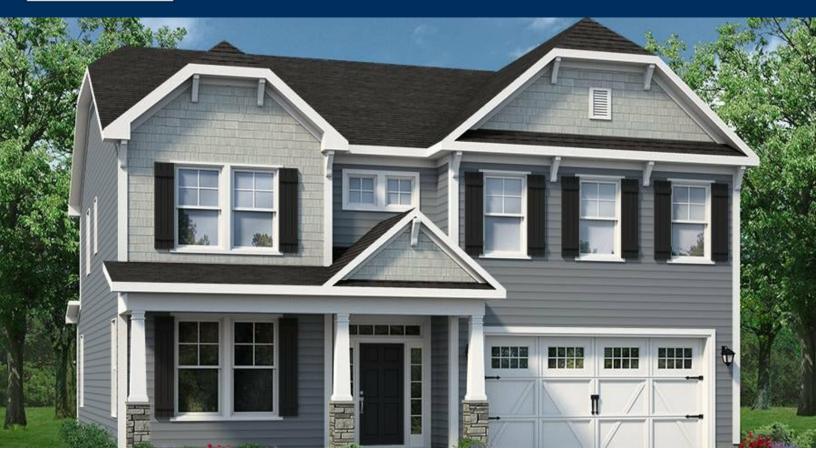

## The Waverunner BRIDGEWATER - SHOREHAVEN VILLAGE

## From \$424,900

Inspired by the natural beauty of the surrounding area, the Waverunner offers three bedrooms and two and a half baths within nearly 2,700 square feet. This two-story model includes a first-floor bedroom, enormous kitchen, outdoor living areas, loft, and ample storage space. Wide, open space connects the great room, casual dining, and extensive kitchen. Prepare meals on a large kitchen island with a view to your optional covered porch outside. A formal dining room offers an optional set of French doors perfect for intimate dinners or holiday gatherings. Beyond the great room, accompanied by a full bath, find a first-floor bedroom with a walk-in closet ideal for visiting relatives or an in-law suite. Fully enjoy the beauty of the coastal region with the additional of a covered porch or sunroom. Upstairs, the owner's bedroom features an enormous walk-in closet accompanied by an indulgent owner's bath with multiple options for a deluxe seated shower or enclosed toilet area. Find a personal sanctuary with plenty of natural light and open space. The second floor also provides a large flex space with wide loft. Easily imagine a media room or recreational room in this ...

4 Bedrooms

2.5 Bathrooms

2,666 Sq.Ft.

2 Stories

2 Car Garage

**CONTACT US** 757-550-2617

**WWW.CHESHOMES.COM** 

**CONTACT US** 757-550-2617