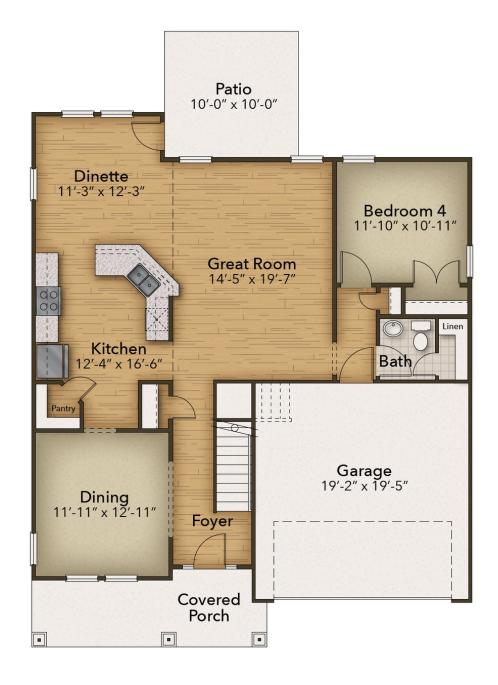

## From \$424,900

Inspired by the natural beauty of the surrounding area, the Waverunner offers three bedrooms and two and a half baths within nearly 2,700 square feet. This two-story model includes a first-floor bedroom, enormous kitchen, outdoor living areas, loft, and ample storage space. Wide, open space connects the great room, casual dining, and extensive kitchen. Prepare meals on a large kitchen island with a view to your optional covered porch outside. A formal dining room offers an optional set of French doors perfect for intimate dinners or holiday gatherings. Beyond the great room, accompanied by a full bath, find a first-floor bedroom with a walk-in closet ideal for visiting relatives or an in-law suite. Fully enjoy the beauty of the coastal region with the additional of a covered porch or sunroom. Upstairs, the owner's bedroom features an enormous walk-in closet accompanied by an indulgent owner's bath with multiple options for a deluxe seated shower or enclosed toilet area. Find a personal sanctuary with plenty of natural light and open space. The second floor also provides a large flex space with wide loft. Easily imagine a media room or recreational room in this ...

4 Bedrooms

2.5 Bathrooms

2,666 Sq.Ft.

2 Stories

2 Car Garage

**CONTACT US** 757-550-2617

**WWW.CHESHOMES.COM** 

**CONTACT US** 757-550-2617