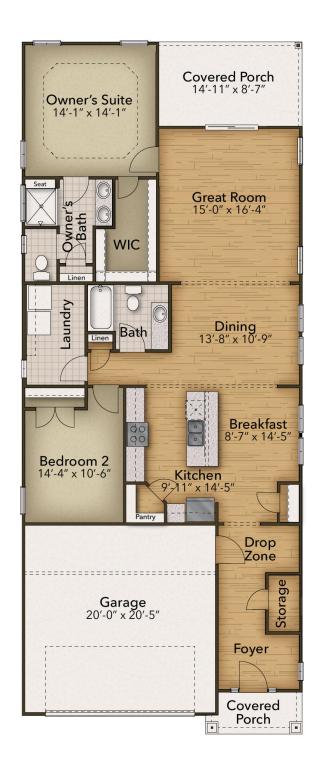

## The Jasmine Floor Plan

The Jasmine is thoughtfully scaled and avoids the bigger is better approach. With 1,607 square feet of living space and a second floor option adding an additional 561 square feet, you and your guests can enjoy luxury in efficient space. With architectural details like tray ceilings in both the great room and owner's suite, along with plenty of windows to keep your space light and airy, you'll delight in choosing the finishing details in the home. The 518 offers ample storage space and closets throughout the home, along with options of additional cabinetry in the laundry room and a bench and pegs in the drop zone, keeping your living spaces free from clutter. If you choose to add a second floor to The Jasmine, then you'll be able to offer guests a quiet retreat with a full bathroom, sitting area and a private bedroom. This plan is full of options to personalize the home to exactly everything you need...and want!

\$379,900

2 Bedrooms

2.0 Bathrooms

1,607 Sq.Ft.

1 Stories

2 Car Garage

**CONTACT US** 757-550-2617

**WWW.CHESHOMES.COM** 