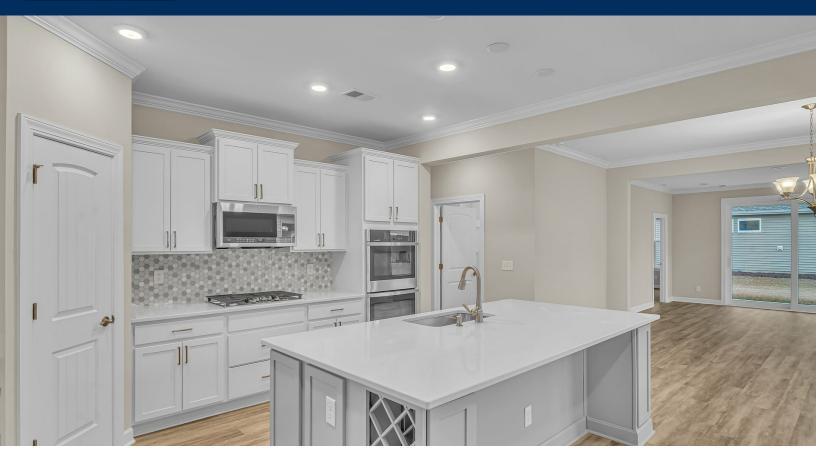

## The Jasmine Floor Plan

The Jasmine is thoughtfully scaled and avoids the bigger is better approach. With 1,607 square feet of living space and a second floor option adding an additional 561 square feet, you and your guests can enjoy luxury in efficient space. With architectural details like tray ceilings in both the great room and owner's suite, along with plenty of windows to keep your space light and airy, you'll delight in choosing the finishing details in the home. The 518 offers ample storage space and closets throughout the home, along with options of additional cabinetry in the laundry room and a bench and pegs in the drop zone, keeping your living spaces free from clutter. If you choose to add a second floor to The Jasmine, then you'll be able to offer guests a quiet retreat with a full bathroom, sitting area and a private bedroom. This plan is full of options to personalize the home to exactly everything you need...and want!