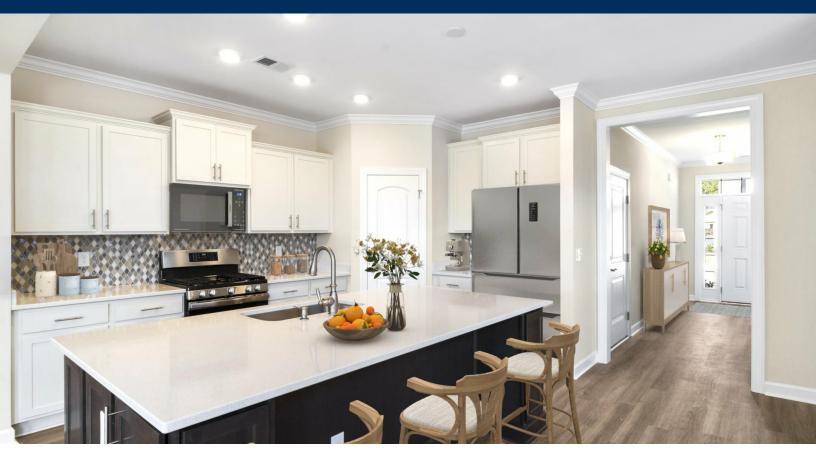

# **Bridgewater - Starfish Village Community** The Jasmine Floor Plan

Welcome to the Jasmine! This impressive home offers over 1,600 square feet of luxurious living space. Step inside and experience all the incredible features it has to offer. As you enter through the covered porch, you are greeted by a welcoming foyer that leads to a convenient powder room and a drop zone area for all your beach essentials. Continue into the home and discover a stunning gourmet kitchen and breakfast area. The interior features are truly exceptional, including a stylish Moen stainless steel faucet and fixtures, beautiful light cabinetry with a striking grey island, quartz countertops, and sleek Mohawk luxury vinyl plank flooring throughout the main living areas. Architectural details like tray ceilings in both the great room and owner's suite, along with plenty of windows, create a bright and airy ambiance that will make you feel like you're in your oasis. The great room opens up to a covered porch, perfect for enjoying breathtaking sunrises or hosting gatherings with loved ones. In addition to the spacious owner's suite, you'll find another inviting bedroom and a full bathroom. The owner's suite boasts sophisticated tray ceilings, a generous walk-in ...