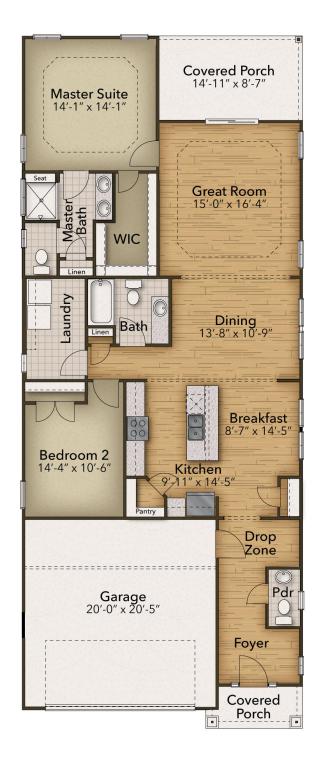

# **Bridgewater - Starfish Village Community** The Jasmine Floor Plan

Welcome to the Jasmine! This impressive home offers over 1,600 square feet of luxurious living space. Step inside and experience all the incredible features it has to offer. As you enter through the covered porch, you are greeted by a welcoming foyer that leads to a convenient powder room and a drop zone area for all your beach essentials. Continue into the home and discover a stunning gourmet kitchen and breakfast area. The interior features are truly exceptional, including a stylish Moen stainless steel faucet and fixtures, beautiful light cabinetry with a striking grey island, quartz countertops, and sleek Mohawk luxury vinyl plank flooring throughout the main living areas. Architectural details like tray ceilings in both the great room and owner's suite, along with plenty of windows, create a bright and airy ambiance that will make you feel like you're in your oasis. The great room opens up to a covered porch, perfect for enjoying breathtaking sunrises or hosting gatherings with loved ones. In addition to the spacious owner's suite, you'll find another inviting bedroom and a full bathroom. The owner's suite boasts sophisticated tray ceilings, a generous walk-in ...