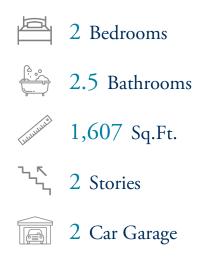

# **Bridgewater - Starfish Village Community** The Jasmine Floor Plan

Welcome to the Jasmine! This impressive home offers over 1,600 square feet of luxurious living space. Step inside and experience all the incredible features it has to offer. As you enter through the covered porch, you are greeted by a welcoming foyer that leads to a convenient powder room and a drop zone area for all your beach essentials. Continue into the home and discover a stunning gourmet kitchen and breakfast area. The interior features are truly exceptional, including a stylish Moen stainless steel faucet and fixtures, beautiful light cabinetry with a striking grey island, quartz countertops, and sleek Mohawk luxury vinyl plank flooring throughout the main living areas. Architectural details like tray ceilings in both the great room and owner's suite, along with plenty of windows, create a bright and airy ambiance that will make you feel like you're in your oasis. The great room opens up to a covered porch, perfect for enjoying breathtaking sunrises or hosting gatherings with loved ones. In addition to the spacious owner's suite, you'll find another inviting bedroom and a full bathroom. The owner's suite boasts sophisticated tray ceilings, a generous walk-in ...