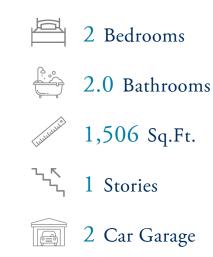

## **Bridgewater - Starfish Village Community** The Orchid Floor Plan

Experience the charm of Chesapeake Homes' Orchid plan - a cozy haven that embodies comfort and thoughtful design. Boasting 1,506 square feet of living space, this home features a secondary bedroom and flex space.Enjoy easy living in The Orchid's open-concept layout, where the great room, kitchen, and dining area seamlessly blend together. Step outside through the sliding glass doors to your rear covered porch and savor the seasonal weather year-round.Architectural details like beautifully proportioned windows and trim work add a touch of elegance to this unique home. Discover if The Orchid is your dream home - schedule an appointment today!