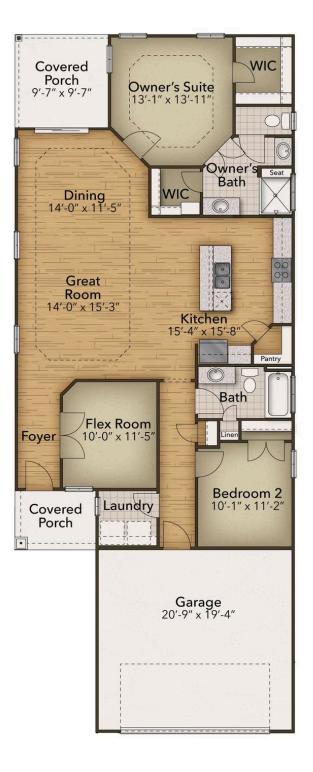

## **Bridgewater - Starfish Village Community** The Orchid Floor Plan

Experience the charm of Chesapeake Homes' Orchid plan - a cozy haven that embodies comfort and thoughtful design. Boasting 1,506 square feet of living space, this home features a secondary bedroom and flex space.Enjoy easy living in The Orchid's open-concept layout, where the great room, kitchen, and dining area seamlessly blend together. Step outside through the sliding glass doors to your rear covered porch and savor the seasonal weather year-round.Architectural details like beautifully proportioned windows and trim work add a touch of elegance to this unique home. Discover if The Orchid is your dream home - schedule an appointment today!