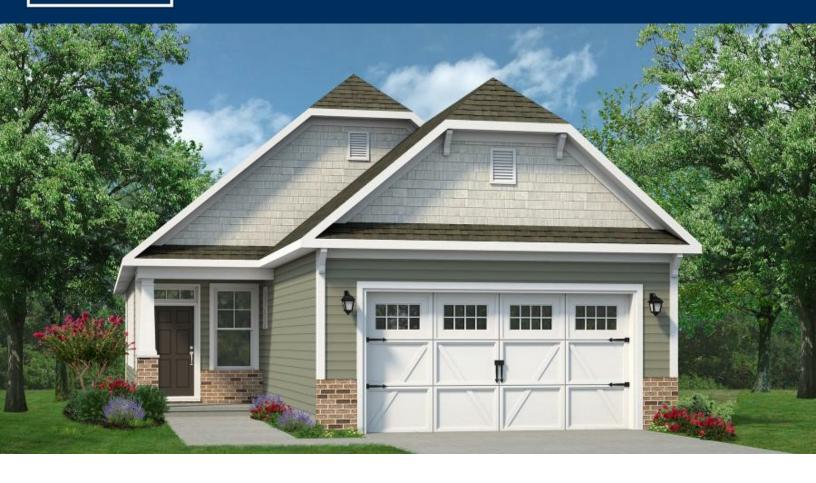

## The Orchid **BRIDGEWATER - STARFISH VILLAGE**

## From \$329,900

The Orchid plan offers the comforts of your home in a cozy package, complete with all the thoughtful details you would expect in a home from Chesapeake Homes. This home offers 1,506 square feet of living space complete with a secondary bedroom and flex space. Living is easy in The Orchid's open concept single floor living space. The rear covered porch can become an extension of your great room, with the sliding glass doors that will lead you outside to enjoy the seasonal weather year-round. The great room, open kitchen and dining area flow seamlessly from one room to the next. And with the option to upgrade your kitchen space with optional double wall ovens and a large center island, your gourmet kitchen will truly enhance the heart of the home. And finally, delight in the architectural details that will set your home apart with beautifully proportioned windows and trim work that quietly impress. The Orchid could be exactly what you are looking for in you next home. Schedule your appointment today!