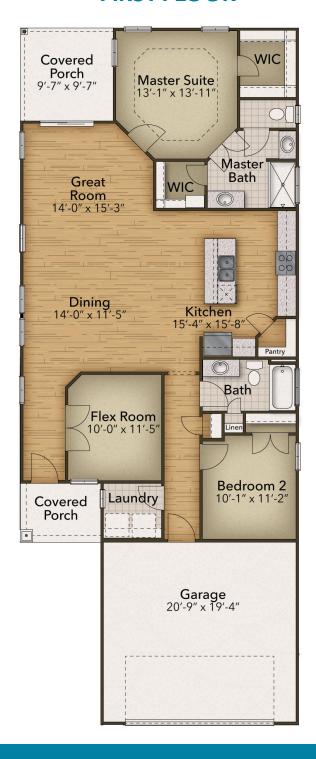

## From \$329,900

The Orchid plan offers the comforts of your home in a cozy package, complete with all the thoughtful details you would expect in a home from Chesapeake Homes. This home offers 1,506 square feet of living space complete with a secondary bedroom and flex space. Living is easy in The Orchid's open concept single floor living space. The rear covered porch can become an extension of your great room, with the sliding glass doors that will lead you outside to enjoy the seasonal weather year-round. The great room, open kitchen and dining area flow seamlessly from one room to the next. And with the option to upgrade your kitchen space with optional double wall ovens and a large center island, your gourmet kitchen will truly enhance the heart of the home. And finally, delight in the architectural details that will set your home apart with beautifully proportioned windows and trim work that quietly impress. The Orchid could be exactly what you are looking for in you next home. Schedule your appointment today!

## **FIRST FLOOR**

**CONTACT US** 757-550-2617

**WWW.CHESHOMES.COM** 