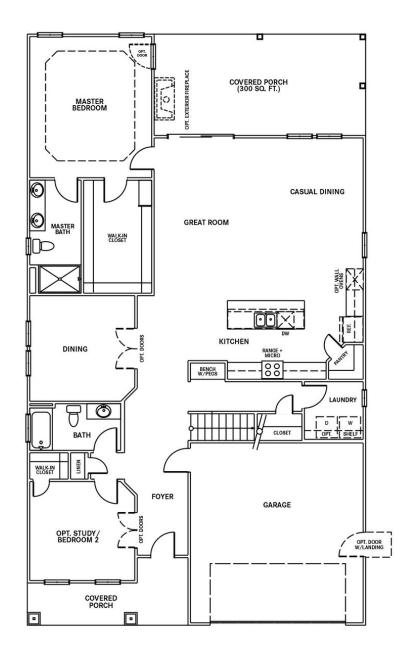

# From \$476,900

Inspired by the natural beauty of the surrounding area, the Driftwood offers three bedrooms and three baths within nearly 2,700 square feet. This two-story model includes a first-floor owner's suite, enormous kitchen, outdoor living areas, loft, and ample storage space. Wide, open space connects the great room, casual dining, and extensive kitchen. Prepare meals on a large kitchen island with a view to your covered porch outside. A formal dining room offers an optional set of French doors perfect for intimate dinners or holiday gatherings. Beyond the dining room, accompanied by a full bath, find a quiet study or guest bedroom with a walk-in closet ideal for visiting relatives or an in-law suite. Fully enjoy the beauty of the coastal region with a 300 square foot covered porch or sunroom and covered porch just off the owner's suite. The owner's bedroom features an enormous walk-in closet accompanied by a indulgent owner's bath with multiple options for a deluxe seated shower or enclosed toilet area. Find a personal sanctuary with plenty of natural light and open space. The second floor provides a large flex space with 23' wide loft. Easily imagine a ...

## **FIRST LEVEL**

**CONTACT US** 757-550-2617