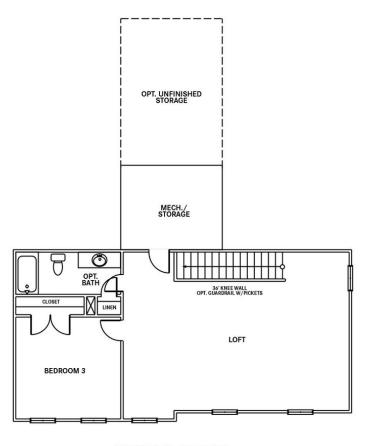

# From \$476,900

Inspired by the natural beauty of the surrounding area, the Driftwood offers three bedrooms and three baths within nearly 2,700 square feet. This two-story model includes a first-floor owner's suite, enormous kitchen, outdoor living areas, loft, and ample storage space. Wide, open space connects the great room, casual dining, and extensive kitchen. Prepare meals on a large kitchen island with a view to your covered porch outside. A formal dining room offers an optional set of French doors perfect for intimate dinners or holiday gatherings. Beyond the dining room, accompanied by a full bath, find a quiet study or guest bedroom with a walk-in closet ideal for visiting relatives or an in-law suite. Fully enjoy the beauty of the coastal region with a 300 square foot covered porch or sunroom and covered porch just off the owner's suite. The owner's bedroom features an enormous walk-in closet accompanied by a indulgent owner's bath with multiple options for a deluxe seated shower or enclosed toilet area. Find a personal sanctuary with plenty of natural light and open space. The second floor provides a large flex space with 23' wide loft. Easily imagine a ...

### **SECOND LEVEL**

#### SECOND FLOOR