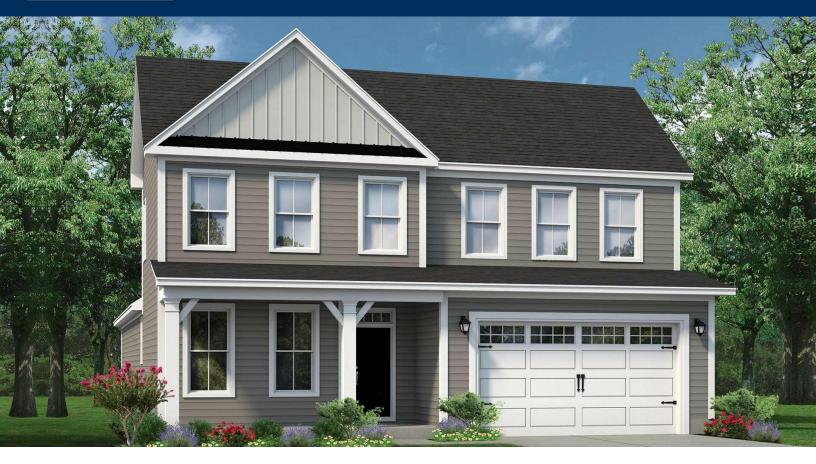

# The Driftwood **BRIDGEWATER - WATERSIDE VILLAGE**

# From \$476,900

Inspired by the natural beauty of the surrounding area, the Driftwood offers three bedrooms and three baths within nearly 2,700 square feet. This two-story model includes a first-floor owner's suite, enormous kitchen, outdoor living areas, loft, and ample storage space. Wide, open space connects the great room, casual dining, and extensive kitchen. Prepare meals on a large kitchen island with a view to your covered porch outside. A formal dining room offers an optional set of French doors perfect for intimate dinners or holiday gatherings. Beyond the dining room, accompanied by a full bath, find a quiet study or guest bedroom with a walk-in closet ideal for visiting relatives or an in-law suite. Fully enjoy the beauty of the coastal region with a 300 square foot covered porch or sunroom and covered porch just off the owner's suite. The owner's bedroom features an enormous walk-in closet accompanied by a indulgent owner's bath with multiple options for a deluxe seated shower or enclosed toilet area. Find a personal sanctuary with plenty of natural light and open space. The second floor provides a large flex space with 23' wide loft. Easily imagine a ...