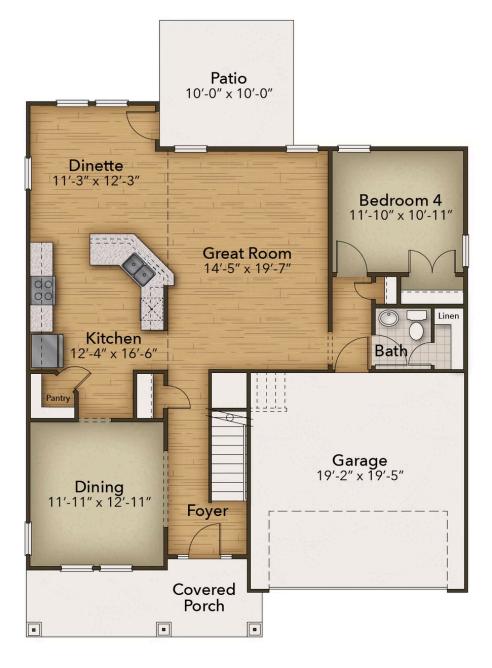

# From \$469,900

Inspired by the natural beauty of the surrounding area, the Waverunner offers three bedrooms and two and a half baths within nearly 2,700 square feet. This two-story model includes a first-floor bedroom, enormous kitchen, outdoor living areas, loft, and ample storage space. Wide, open space connects the great room, casual dining, and extensive kitchen. Prepare meals on a large kitchen island with a view to your optional covered porch outside. A formal dining room offers an optional set of French doors perfect for intimate dinners or holiday gatherings. Beyond the great room, accompanied by a full bath, find a first-floor bedroom with a walk-in closet ideal for visiting relatives or an in-law suite.Fully enjoy the beauty of the coastal region with the additional of a covered porch or sunroom. Upstairs, the owner's bedroom features an enormous walk-in closet accompanied by an indulgent owner's bath with multiple options for a deluxe seated shower or enclosed toilet area. Find a personal sanctuary with plenty of natural light and open space. The second floor also provides a large flex space with wide loft. Easily imagine a media room or recreational room in this ...