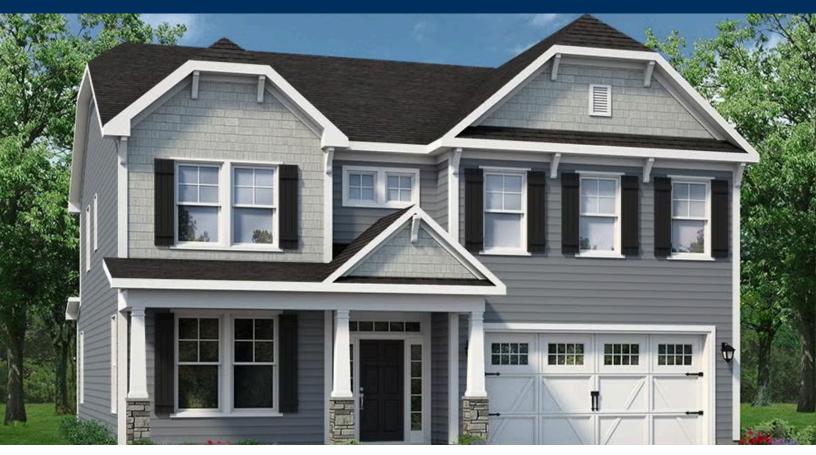

# From \$469,900

Inspired by the natural beauty of the surrounding area, the Waverunner offers three bedrooms and two and a half baths within nearly 2,700 square feet. This two-story model includes a first-floor bedroom, enormous kitchen, outdoor living areas, loft, and ample storage space. Wide, open space connects the great room, casual dining, and extensive kitchen. Prepare meals on a large kitchen island with a view to your optional covered porch outside. A formal dining room offers an optional set of French doors perfect for intimate dinners or holiday gatherings. Beyond the great room, accompanied by a full bath, find a first-floor bedroom with a walk-in closet ideal for visiting relatives or an in-law suite.Fully enjoy the beauty of the coastal region with the additional of a covered porch or sunroom. Upstairs, the owner's bedroom features an enormous walk-in closet accompanied by an indulgent owner's bath with multiple options for a deluxe seated shower or enclosed toilet area. Find a personal sanctuary with plenty of natural light and open space. The second floor also provides a large flex space with wide loft. Easily imagine a media room or recreational room in this ...