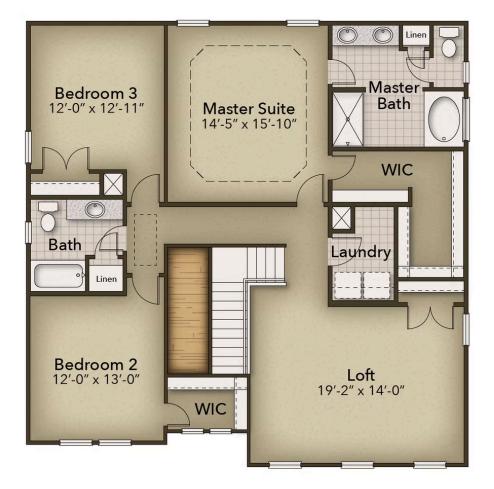

# From \$469,900

Inspired by the natural beauty of the surrounding area, the Waverunner offers three bedrooms and two and a half baths within nearly 2,700 square feet. This two-story model includes a first-floor bedroom, enormous kitchen, outdoor living areas, loft, and ample storage space. Wide, open space connects the great room, casual dining, and extensive kitchen. Prepare meals on a large kitchen island with a view to your optional covered porch outside. A formal dining room offers an optional set of French doors perfect for intimate dinners or holiday gatherings. Beyond the great room, accompanied by a full bath, find a first-floor bedroom with a walk-in closet ideal for visiting relatives or an in-law suite.Fully enjoy the beauty of the coastal region with the additional of a covered porch or sunroom. Upstairs, the owner's bedroom features an enormous walk-in closet accompanied by an indulgent owner's bath with multiple options for a deluxe seated shower or enclosed toilet area. Find a personal sanctuary with plenty of natural light and open space. The second floor also provides a large flex space with wide loft. Easily imagine a media room or recreational room in this ...