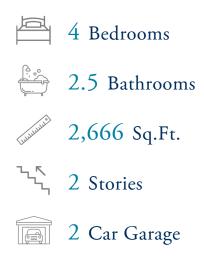

# From \$469,900

Inspired by the natural beauty of the surrounding area, the Waverunner offers three bedrooms and two and a half baths within nearly 2,700 square feet. This two-story model includes a first-floor bedroom, enormous kitchen, outdoor living areas, loft, and ample storage space. Wide, open space connects the great room, casual dining, and extensive kitchen. Prepare meals on a large kitchen island with a view to your optional covered porch outside. A formal dining room offers an optional set of French doors perfect for intimate dinners or holiday gatherings. Beyond the great room, accompanied by a full bath, find a first-floor bedroom with a walk-in closet ideal for visiting relatives or an in-law suite.Fully enjoy the beauty of the coastal region with the additional of a covered porch or sunroom. Upstairs, the owner's bedroom features an enormous walk-in closet accompanied by an indulgent owner's bath with multiple options for a deluxe seated shower or enclosed toilet area. Find a personal sanctuary with plenty of natural light and open space. The second floor also provides a large flex space with wide loft. Easily imagine a media room or recreational room in this ...