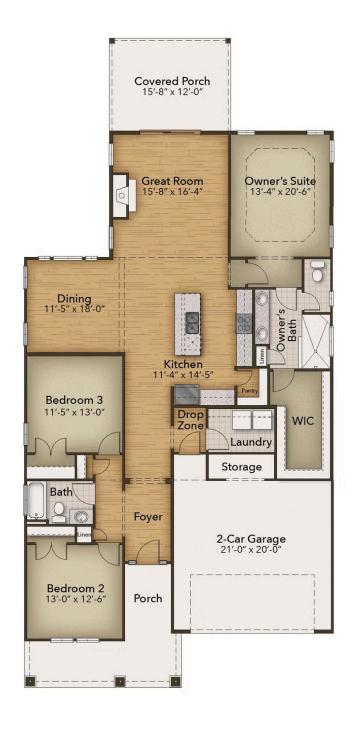

## The Newberry Floor Plan

The Newberry is the perfect balance between outdoor living space and a coastal-inspired interior, encouraging you to slip off your flip flops and relax. Step in from the covered front porch to find an open kitchen, dining, and great room area. Breeze through sliding glass doors onto a 179 square foot covered porch, ideal for warm summer evenings or afternoon get-togethers. Through the foyer, you'll find a drop zone and laundry area to unload beach accessories or sand-filled clothes. Drop-off beach chairs in the convenient storage space just inside the garage, as well. Across from the drop zone is a study. Beyond the open living space, find a stunning master suite complete with a tray ceiling, enormous walk-in closet, double vanity and a deep soaking tub. Go ahead, kick your feet up, sit back, and relax among the day-to-day comforts and spaciousness of the Newberry!

\$554,900

3 Bedrooms

2.0 Bathrooms

1,918 Sq.Ft.

1 Stories

2 Car Garage

**CONTACT US** 757-550-2617

**WWW.CHESHOMES.COM** 