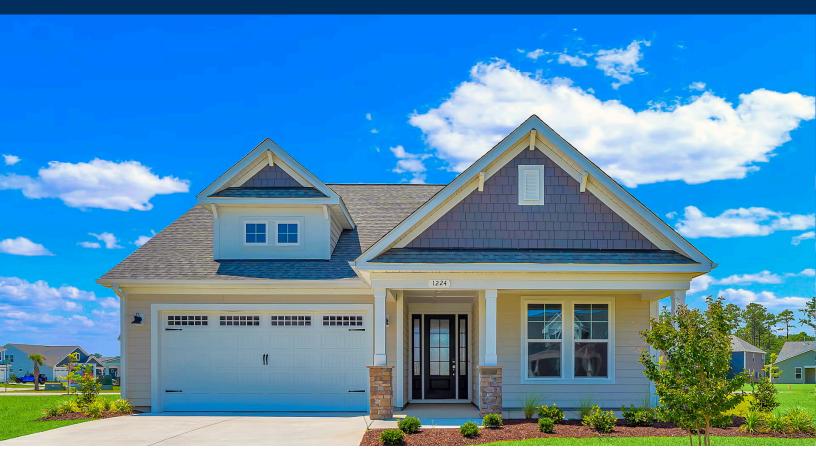

## The Newberry Floor Plan

The Newberry is the perfect balance between outdoor living space and a coastal-inspired interior, encouraging you to slip off your flip flops and relax. Step in from the covered front porch to find an open kitchen, dining, and great room area. Breeze through sliding glass doors onto a 179 square foot covered porch, ideal for warm summer evenings or afternoon get-togethers. Through the foyer, you'll find a drop zone and laundry area to unload beach accessories or sand-filled clothes. Drop-off beach chairs in the convenient storage space just inside the garage, as well. Across from the drop zone is a study. Beyond the open living space, find a stunning master suite complete with a tray ceiling, enormous walk-in closet, double vanity and a deep soaking tub. Go ahead, kick your feet up, sit back, and relax among the day-to-day comforts and spaciousness of the Newberry!