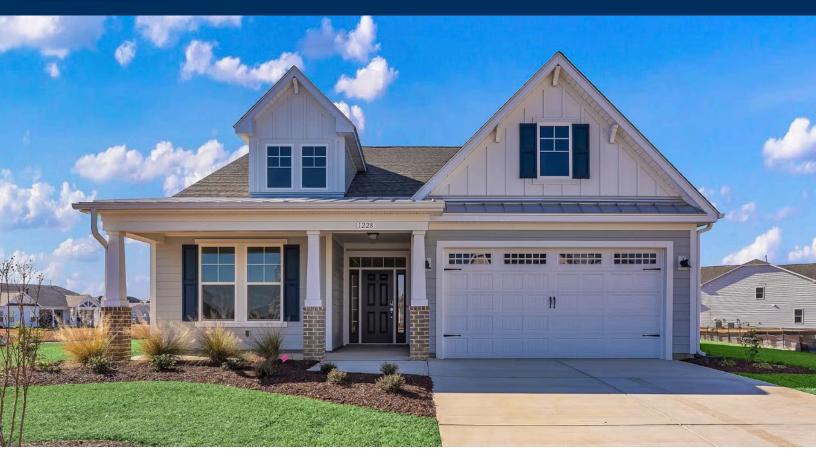

## Bridgewater - Waterside Village Community

## The Goldenrod Floor Plan

Stroll into the Goldenrod - a new plan here at Bridgewater with over 2,100 heated square feet of first-floor primary bedroom home with coastal-inspired features. Upon entering from a large covered front porch, you will enter the foyer with views to the back of the home from the minute you walk in the home. A bedroom and full bath to one side as you enter and an office just a few steps more. You will love the large open dining area just ahead of all future family gatherings. The back end of the home will have 12 ft vaulted ceilings and multiple windows for a lot of natural light! A large, gourmet island in the kitchen offers additional seating and a surplus of counter space for large dinner parties or cooking large meals. Enjoy smaller meals with an extended breakfast area looking out onto the beautiful view of your backyard. From the great room, breeze through sliding glass doors onto a large covered porch. The Goldenrod's master suite offers an enormous walk-in closet accompanied by a beautiful master bath with multiple deluxe tile walled seated shower and a deep soaking tub. ...