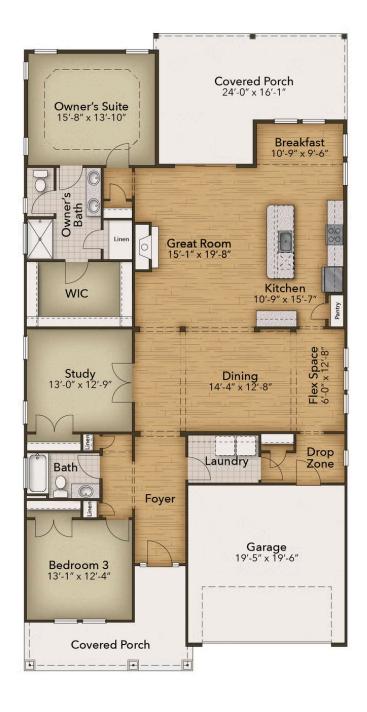

## The Goldenrod Floor Plan

Stroll into the Goldenrod - a new plan here at Bridgewater with over 2,100 heated square feet of first-floor primary bedroom home with coastal-inspired features. Upon entering from a large covered front porch, you will enter the foyer with views to the back of the home from the minute you walk in the home. A bedroom and full bath to one side as you enter and an office just a few steps more. You will love the large open dining area just ahead of all future family gatherings. The back end of the home will have 12 ft vaulted ceilings and multiple windows for a lot of natural light! A large, gourmet island in the kitchen offers additional seating and a surplus of counter space for large dinner parties or cooking large meals. Enjoy smaller meals with an extended breakfast area looking out onto the beautiful view of your backyard. From the great room, breeze through sliding glass doors onto a large covered porch. The Goldenrod's master suite offers an enormous walk-in closet accompanied by a beautiful master bath with multiple deluxe tile walled seated shower and a deep soaking tub. ...