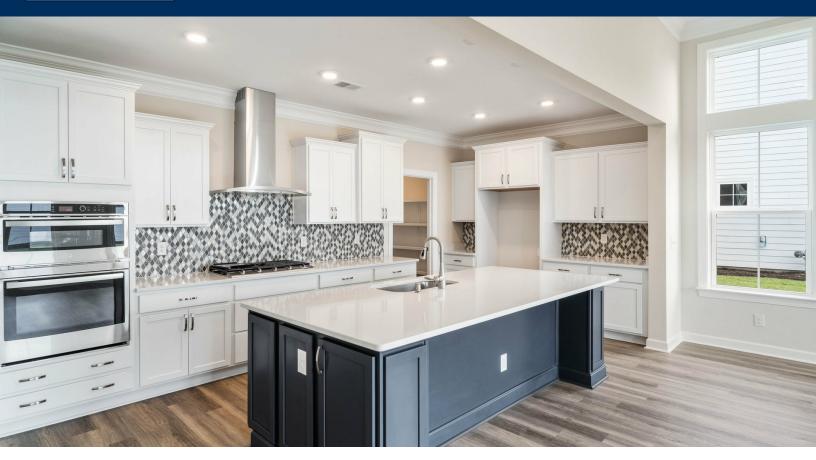

## **Bridgewater - Waterside Village Community**

Welcome to The Beech, with just over 2,000 square feet of living and a part of our Cottage Collection at Bridgewater! Enter through the front door from your covered porch to find a foyer with two first-floor bedrooms and a bathroom tucked away. You will find a drop zone to the left, perfect for entering through your garage and tossing your belongings after a long day. The laundry room is perfectly hidden in your drop zone area. Venture through to find a wide-open floor plan in the main living area. The kitchen is complete with a separate island as well as a huge walk-in pantry for all of your storage needs, while the dining and living room creates the perfect space for entertaining, with its prime location near the kitchen. The kitchen also includes several luxury interior features including - Moen stainless steel faucet and fixtures, light cabinetry with a deep blue island, white granite countertops, and Mohawk luxury vinyl plank flooring all throughout main living areas. The first-floor Owner's Suite makes this home ideal for main-level living. With included tray ceilings to add a touch of class, this space consists ...