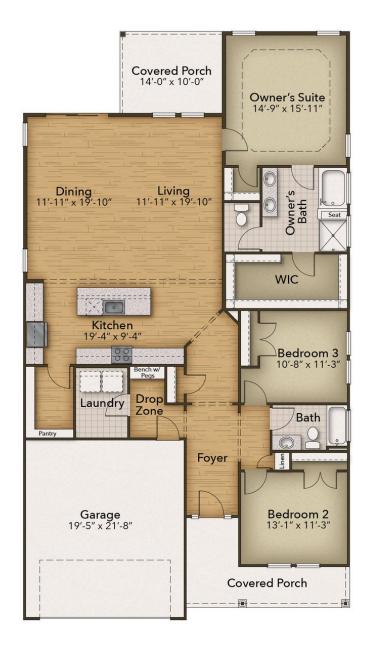

## **Bridgewater - Waterside Village Community**

Welcome to The Beech, with just over 2,000 square feet of living and a part of our Cottage Collection at Bridgewater! Enter through the front door from your covered porch to find a foyer with two first-floor bedrooms and a bathroom tucked away. You will find a drop zone to the left, perfect for entering through your garage and tossing your belongings after a long day. The laundry room is perfectly hidden in your drop zone area. Venture through to find a wide-open floor plan in the main living area. The kitchen is complete with a separate island as well as a huge walk-in pantry for all of your storage needs, while the dining and living room creates the perfect space for entertaining, with its prime location near the kitchen. The kitchen also includes several luxury interior features including - Moen stainless steel faucet and fixtures, light cabinetry with a deep blue island, white granite countertops, and Mohawk luxury vinyl plank flooring all throughout main living areas. The first-floor Owner's Suite makes this home ideal for main-level living. With included tray ceilings to add a touch of class, this space consists ...