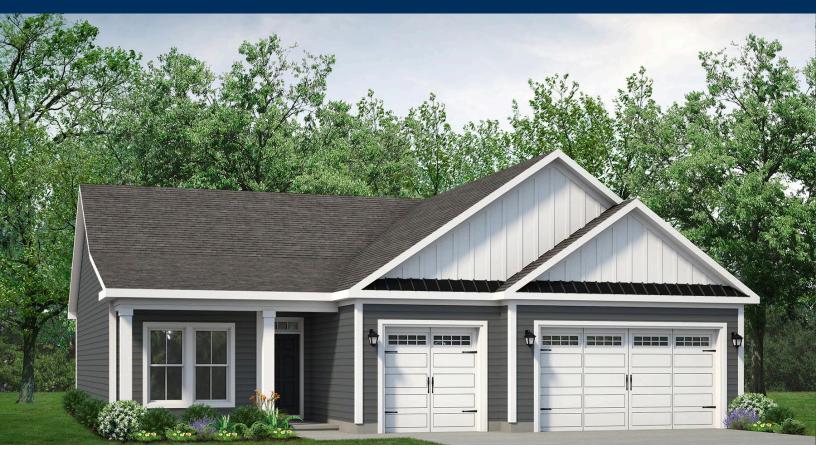

# The Wave Crest Floor Plan

Introducing the Wave Crest - the ultimate floor plan for those craving space and style! Picture this: a three-car garage, a charming covered front porch, and a morning routine that starts with sipping coffee and preparing for an incredible day ahead. As you step into the home, you're greeted by a grand foyer and a study on the left. The heart of the home reveals a spacious dining room, perfectly situated next to the conveniently designed kitchen. And speaking of kitchens, this one boasts ample counter space and storage, complete with a walk-in pantry. Enjoy easy entertaining and relaxing nights at home with the open floor plan of this stunning residence. The spacious Great Room and breakfast nook, just beyond the kitchen, provides the perfect setting. Take in breathtaking South Carolina sunsets from the comfort of your covered rear porch as you grill out or simply unwind with the gentle ocean breeze. The front of the home features two Bedrooms with walk-in closets and a full bathroom. The convenient drop zone offers ample storage space for your beach gear and is conveniently located next to the pass-through laundry room. ...