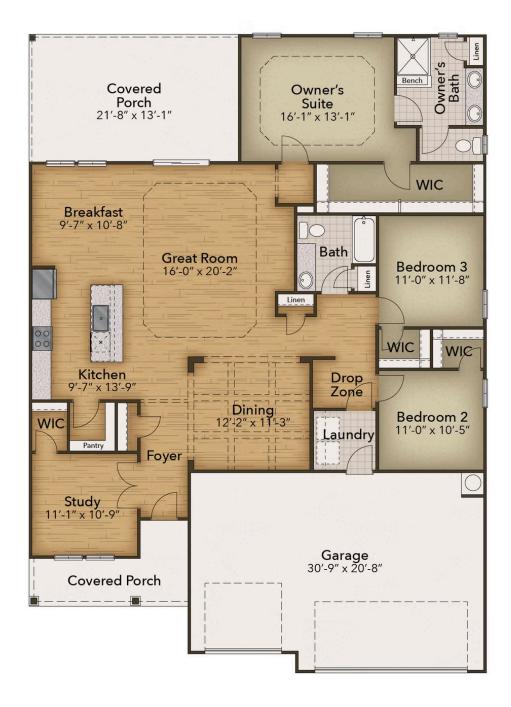

# The Wave Crest Floor Plan

Introducing the Wave Crest - the ultimate floor plan for those craving space and style! Picture this: a three-car garage, a charming covered front porch, and a morning routine that starts with sipping coffee and preparing for an incredible day ahead. As you step into the home, you're greeted by a grand foyer and a study on the left. The heart of the home reveals a spacious dining room, perfectly situated next to the conveniently designed kitchen. And speaking of kitchens, this one boasts ample counter space and storage, complete with a walk-in pantry. Enjoy easy entertaining and relaxing nights at home with the open floor plan of this stunning residence. The spacious Great Room and breakfast nook, just beyond the kitchen, provides the perfect setting. Take in breathtaking South Carolina sunsets from the comfort of your covered rear porch as you grill out or simply unwind with the gentle ocean breeze. The front of the home features two Bedrooms with walk-in closets and a full bathroom. The convenient drop zone offers ample storage space for your beach gear and is conveniently located next to the pass-through laundry room. ...