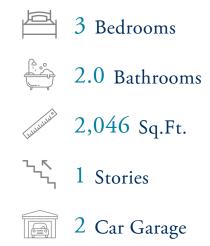

# The Wave Crest Floor Plan

Introducing the Wave Crest - the ultimate floor plan for those craving space and style! Picture this: a three-car garage, a charming covered front porch, and a morning routine that starts with sipping coffee and preparing for an incredible day ahead. As you step into the home, you're greeted by a grand foyer and a study on the left. The heart of the home reveals a spacious dining room, perfectly situated next to the conveniently designed kitchen. And speaking of kitchens, this one boasts ample counter space and storage, complete with a walk-in pantry. Enjoy easy entertaining and relaxing nights at home with the open floor plan of this stunning residence. The spacious Great Room and breakfast nook, just beyond the kitchen, provides the perfect setting. Take in breathtaking South Carolina sunsets from the comfort of your covered rear porch as you grill out or simply unwind with the gentle ocean breeze. The front of the home features two Bedrooms with walk-in closets and a full bathroom. The convenient drop zone offers ample storage space for your beach gear and is conveniently located next to the pass-through laundry room. ...