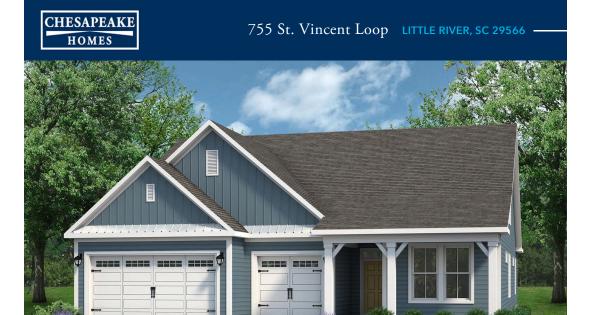

## The Surfrider Floor Plan

The Surfrider plan offers the comforts of your home in a cozy package, complete with all the thoughtful details you would expect in a home from Chesapeake Homes. This home offers up to 3,383 square feet of living space. Living is easy in The Surfrider's open concept living space. The rear-covered porch can become an extension of your great room, with the sliding glass doors that will lead you outside to enjoy the seasonal weather year-round. The great room, open kitchen, and dining area flow seamlessly from one room to the next. With the option to upgrade your kitchen space with optional double wall ovens and a large center island, your gourmet kitchen will truly enhance the heart of the home. And finally, delight in the architectural details that will set your home apart with beautifully proportioned windows and trim work that quietly impress. You also have the option to add a second floor with a spacious loft, additional bedroom and a full bath. Utilize this space for guests to have their own private oasis. The Surfrider could be exactly what you are looking for in your next home. Schedule .