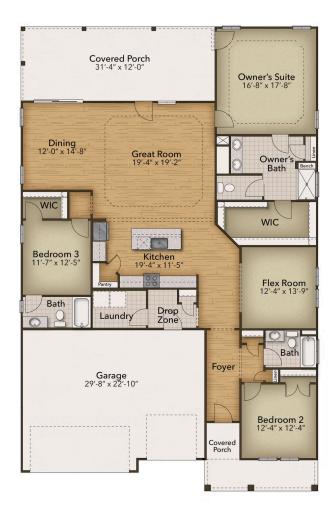

## The Surfrider Floor Plan

The Surfrider plan offers the comforts of your home in a cozy package, complete with all the thoughtful details you would expect in a home from Chesapeake Homes. This home offers up to 3,383 square feet of living space. Living is easy in The Surfrider's open concept living space. The rear-covered porch can become an extension of your great room, with the sliding glass doors that will lead you outside to enjoy the seasonal weather year-round. The great room, open kitchen, and dining area flow seamlessly from one room to the next. With the option to upgrade your kitchen space with optional double wall ovens and a large center island, your gourmet kitchen will truly enhance the heart of the home. And finally, delight in the architectural details that will set your home apart with beautifully proportioned windows and trim work that quietly impress. You also have the option to add a second floor with a spacious loft, additional bedroom and a full bath. Utilize this space for guests to have their own private oasis. The Surfrider could be exactly what you are looking for in your next home. Schedule .

3 Bedrooms

3.0 Bathrooms

2,326 Sq.Ft.

1 Stories

3 Car Garage

**CONTACT US** 757-550-2617

**WWW.CHESHOMES.COM** 

chesapeare Homes continuously improves nother uses uses the right to motiny nome teatures and specimentally and to a longitude to a longitude the chesapeare Homes continuously improves nother uses uses the right to motiny nome teatures and specimentally and or of our advantage and measurements are approximate. Renderings of elevations are artists concepts. Floor plans vary per elevation. Chesapeake Homes standard features yet by home design and measurements are approximate.