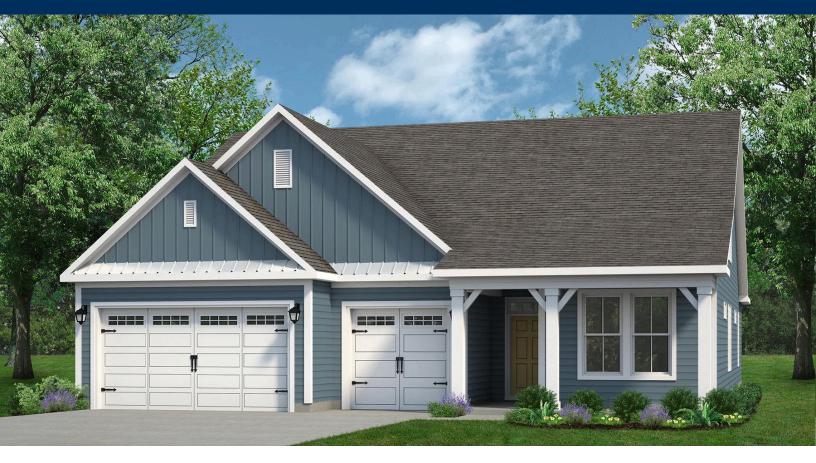

## The Surfrider Floor Plan

The Surfrider plan offers the comforts of your home in a cozy package, complete with all the thoughtful details you would expect in a home from Chesapeake Homes. This home offers over 2,000 square feet of living space. Living is easy in The Surfrider's open concept living space. The rear-covered porch can become an extension of your great room, featuring an upgraded sliding glass door that leads you outside to enjoy the seasonal weather year-round. The great room, open kitchen, and dining area flow seamlessly from one room to the next. This home also features an upgraded kitchen space with a gourmet layout and a gourmet kitchen island. These options will enhance your home and make entertaining a breeze. And finally, delight in the architectural details that will set your home apart with beautifully proportioned windows and trim work that quietly impress, as well as the added tray ceiling to the great room. The Surfrider could be exactly what you are looking for in your next home. Schedule your appointment today!\*\*Photos of a similar home shown

\$579,900

3 Bedrooms

3.0 Bathrooms

2,326 Sq.Ft.

1 Stories

3 Car Garage

**CONTACT US** 757-550-2617

**WWW.CHESHOMES.COM** 