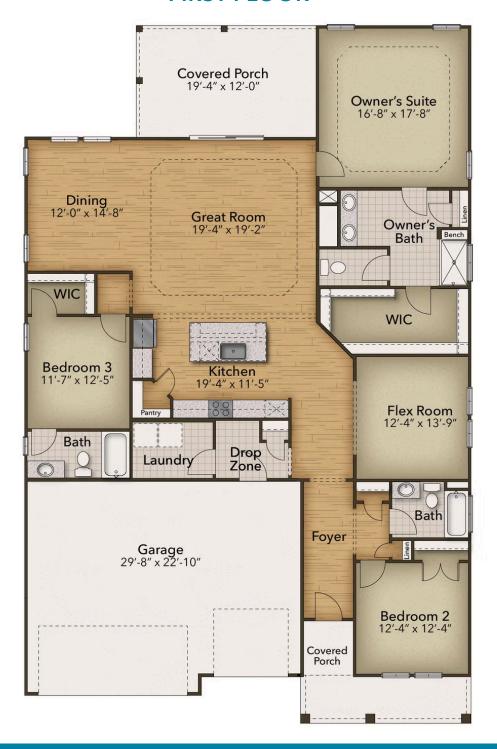

sonal weather year-round. The great room, open kitchen, and dining area flow seamlessly from one room to the next. This home also features an upgraded kitchen space with a gourmet layout and a gourmet kitchen island. These options will enhance your home and make entertaining a breeze. And finally, delight in the architectural details that will set your home apart with beautifully proportioned windows and trim work that quietly impress, as well as the added tray ceiling to the great room. The Surfrider could be exactly what you are looking for in your next home. Schedule your appointment today!\*\*Photos of a similar home shown

\$579,900



3 Bedrooms



3.0 Bathrooms



2,326 Sq.Ft.



1 Stories



3 Car Garage

**CONTACT US** 757-550-2617

**WWW.CHESHOMES.COM** 





## **FIRST FLOOR**



**CONTACT US** 757-550-2617

**WWW.CHESHOMES.COM**