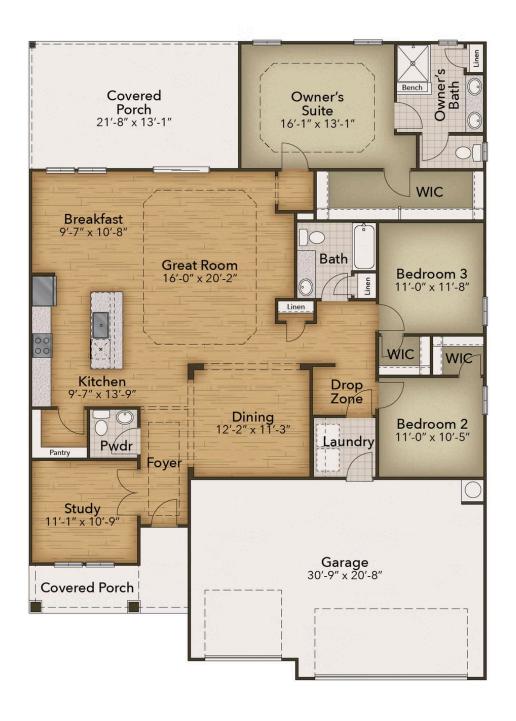

## The Wave Crest Floor Plan

Introducing the Wave Crest - the ultimate floor plan for those craving space and style! Picture this: a three-car garage, a charming covered front porch, and a morning routine that starts with sipping coffee and preparing for an incredible day ahead. As you step into the home, you're greeted by a grand foyer and a study on the left. The heart of the home reveals a spacious dining room, perfectly situated next to the conveniently designed kitchen. The spacious Great Room and breakfast nook, just beyond the kitchen, provides the perfect setting. Take in breathtaking South Carolina sunsets from the comfort of your covered rear porch as you grill out or simply unwind with the gentle ocean breeze. The front of the home features two Bedrooms with walkin closets and a full bathroom. The convenient drop zone offers ample storage space for your beach gear and is conveniently located next to the pass-through laundry room. Saving the best for last, the Owner's suite bedroom is a luxurious retreat boasting a tray ceiling and an enormous walkin closet. Relax in the spa-like Owner's bathroom featuring a private water closet and double ...

\$539,900

3 Bedrooms

2.0 Bathrooms

2,046 Sq.Ft.

1 Stories

2 Car Garage

**CONTACT US** 757-550-2617

**WWW.CHESHOMES.COM** 