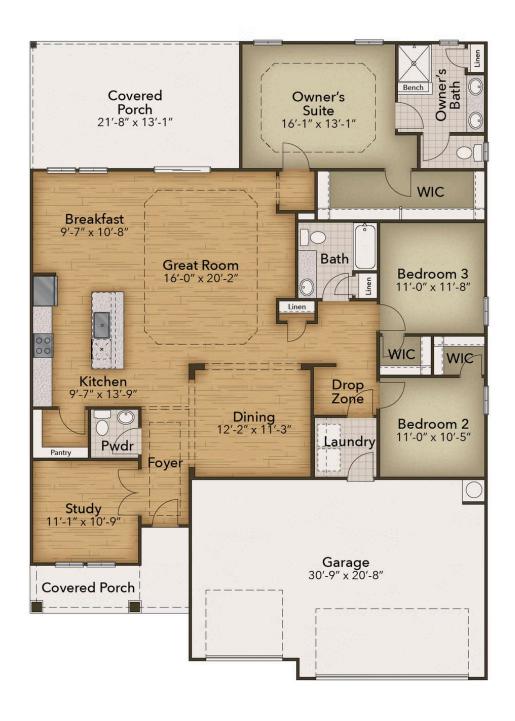

## The Wave Crest Floor Plan

Introducing the Wave Crest - the ultimate floor plan for those craving space and style! Picture this: a three-car garage, a charming covered front porch, and a morning routine that starts with sipping coffee and preparing for an incredible day ahead. As you step into the home, you're greeted by a grand foyer and a study on the left. The heart of the home reveals a spacious dining room, perfectly situated next to the conveniently designed kitchen. The spacious Great Room and breakfast nook, just beyond the kitchen, provides the perfect setting. Take in breathtaking South Carolina sunsets from the comfort of your covered rear porch as you grill out or simply unwind with the gentle ocean breeze. The front of the home features two Bedrooms with walkin closets and a full bathroom. The convenient drop zone offers ample storage space for your beach gear and is conveniently located next to the pass-through laundry room. Saving the best for last, the Owner's suite bedroom is a luxurious retreat boasting a tray ceiling and an enormous walkin closet. Relax in the spa-like Owner's bathroom featuring a private water closet and double ...