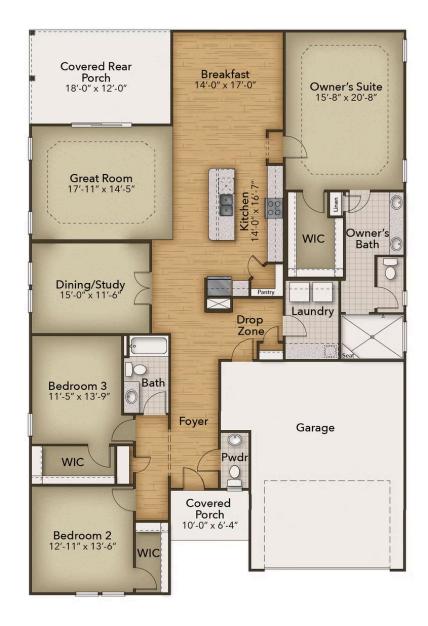

## The Seashore Floor Plan

Step into the Seashore - Where Coastal Comfort Meets Stylish Living With over 2400 square feet of thoughtfully designed first-floor living, the Seashore welcomes you with open arms and breezy, coastal-inspired charm. Enter from a spacious covered front porch into a foyer accented by an optional tray ceiling, setting the tone for the elegance and ease that follows. To your left, two generously sized bedrooms with ample closet space share a full bathroom – ideal for family, guests, or a home office setup. Just ahead, an open dining area invites gatherings. The large, gourmet kitchen island offers additional seating and expansive counter space-perfect for everything from casual brunches to holiday entertaining. Retreat to the luxurious owner's suite, where an oversized walk-in closet meets a spa-like bath. Make the Seashore your coastal retreat-where comfort, flexibility, and style come home.

\$569,900

3 Bedrooms

3.0 Bathrooms

2,486 Sq.Ft.

1 Stories

2 Car Garage

**CONTACT US** 757-550-2617

WWW.CHESHOMES.COM