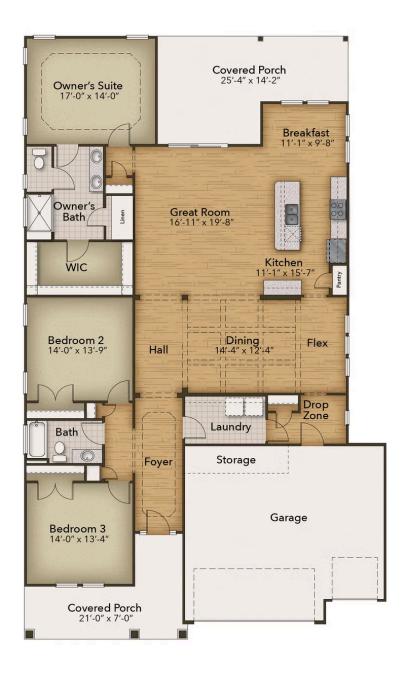

## The Sand Dollar Floor Plan

The Sand Dollar offers 2,300 square feet of customizable comfort with 3 bedrooms and 2 bathrooms in a one story design. Step inside from the welcoming front porch to find two bedrooms, a full bath. A drop zone and laundry room just off the two-car garage add everyday convenience. The open-concept great room, kitchen, dining, and breakfast area is perfect for gatherings. The Sand Dollar fits your lifestyle with style and comfort.

## \$609,710

3 Bedrooms

2.0 Bathrooms

2,390 Sq.Ft.

1 Stories

2 Car Garage

**CONTACT US** 757-550-2617

**WWW.CHESHOMES.COM** 