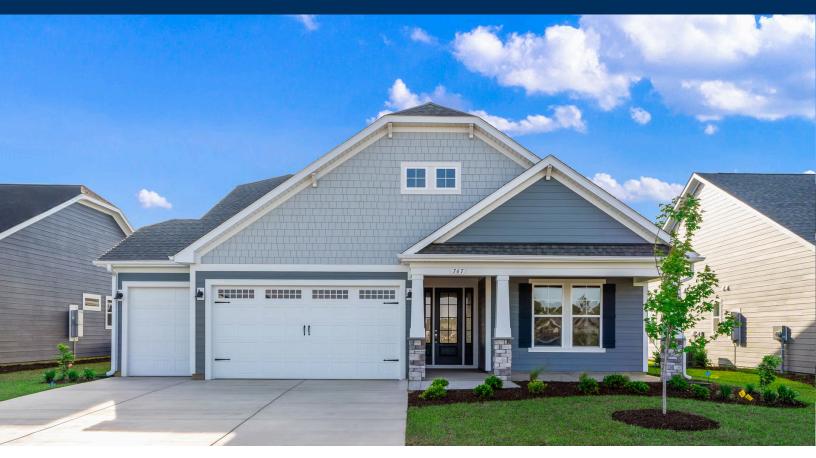

## Bridgewater - Waterside Village Community

## The Sand Dollar Floor Plan

The Sand Dollar offers 2,300 square feet of customizable comfort with 3 bedrooms and 2 bathrooms in a one story design. Step inside from the welcoming front porch to find two bedrooms, a full bath. A drop zone and laundry room just off the two-car garage add everyday convenience. The open-concept great room, kitchen, dining, and breakfast area is perfect for gatherings. The Sand Dollar fits your lifestyle with style and comfort.