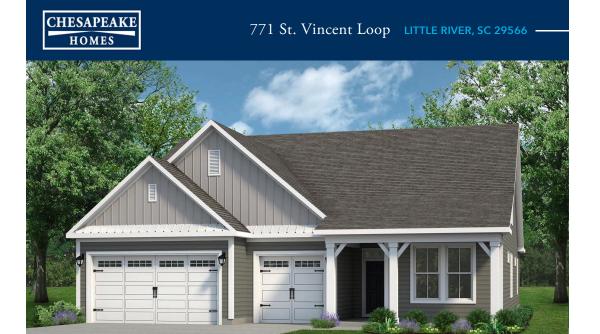

## Bridgewater - Waterside Village Community

## The Surfrider Floor Plan

The Surfrider plan offers the comforts of your home in a cozy package, complete with all the thoughtful details you would expect in a home from Chesapeake Homes. This home offers up to 3,383 square feet of living space. Living is easy in The Surfrider's open concept living space. The rear-covered porch can become an extension of your great room, with the sliding glass doors that will lead you outside to enjoy the seasonal weather year-round. The great room, open kitchen, and dining area flow seamlessly from one room to the next. With the option to upgrade your kitchen space with optional double wall ovens and a large center island, your gourmet kitchen will truly enhance the heart of the home. And finally, delight in the architectural details that will set your home apart with beautifully proportioned windows and trim work that quietly impress. You also have the option to add a second floor with a spacious loft, additional bedroom and a full bath. Utilize this space for guests to have their own private oasis. The Surfrider could be exactly what you are looking for in your next home. Schedule .