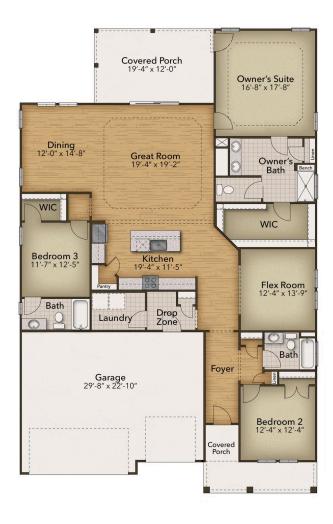

## The Surfrider Floor Plan

The Surfrider plan offers the comforts of your home in a cozy package, complete with all the thoughtful details you would expect in a home from Chesapeake Homes. This home offers up to 3,383 square feet of living space. Living is easy in The Surfrider's open concept living space. The rear-covered porch can become an extension of your great room, with the sliding glass doors that will lead you outside to enjoy the seasonal weather year-round. The great room, open kitchen, and dining area flow seamlessly from one room to the next. With the option to upgrade your kitchen space with optional double wall ovens and a large center island, your gourmet kitchen will truly enhance the heart of the home. And finally, delight in the architectural details that will set your home apart with beautifully proportioned windows and trim work that quietly impress. You also have the option to add a second floor with a spacious loft, additional bedroom and a full bath. Utilize this space for guests to have their own private oasis. The Surfrider could be exactly what you are looking for in your next home. Schedule .

3 Bedrooms

3.0 Bathrooms

2,326 Sq.Ft.

1 Stories

3 Car Garage

**CONTACT US** 757-550-2617

**WWW.CHESHOMES.COM** 

Chesapease Homes continuously improves nother designs and relatives and many continuous and provided the continuous and provided the continuous and relatives and seasons are artists concepts. Floor improves nother are artists concepts. Floor plan way per elevation. Chesapease Homes standard features vary by home design and measurements are approximate. Renderings of elevations are artists concepts. Floor plan way per elevation. Chesapease Homes standard features vary by home design and provided the continuous provided the contin