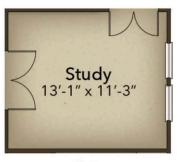

or plan in the main living area. The kitchen is complete with a separate island as well as a huge walk-in pantry for all of your storage needs, while the dining and living room creates the perfect space for entertaining, with its prime location near the kitchen. The first-floor Owner's Suite makes this home ideal for main-level living. With included tray ceilings to add a touch of class, this space consists of two closets AND a linen closet to ensure space for all of your items. The Owner's Bath has a beautiful shower with a seat and double bowl vanities to make your time spent in there feel ...



#### **CONTACT US** 757-550-2617

WWW.CHESHOMES.COM



# **FIRST FLOOR**



#### **CONTACT US** 757-550-2617

## WWW.CHESHOMES.COM





## **OPTIONS**



Gourmet Kitchen



Deluxe Owner's Bath



Study



Extended Garage

#### **CONTACT US** 757-550-2617

### WWW.CHESHOMES.COM





# SECOND FLOOR



**CONTACT US** 757-550-2617

## WWW.CHESHOMES.COM