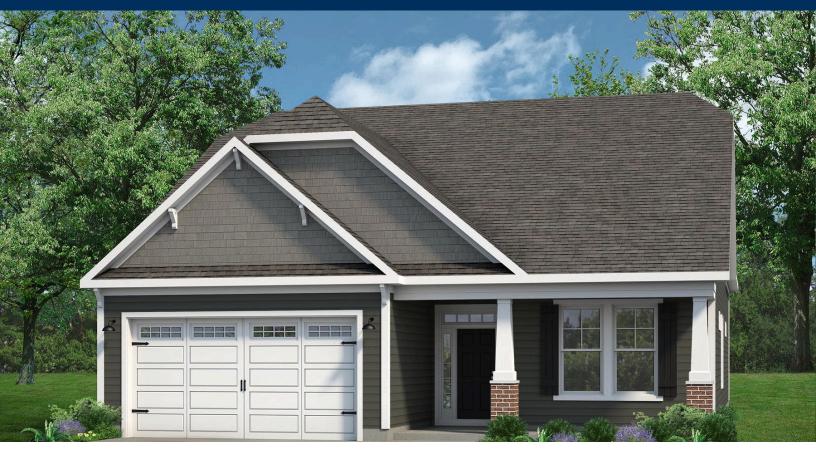

# From \$489,900

Welcome to The Beech, with just over 2,000 square feet of living and a part of our Cottage Collection at Bridgewater! Enter through the front door from your covered porch to find a foyer with two first-floor bedrooms and a bathroom tucked away. You will find a drop zone to the left, perfect for entering through your garage and tossing your belongings after a long day. The laundry room is perfectly hidden in your drop zone area. Venture through to find a wide-open floor plan in the main living area. The kitchen is complete with a separate island as well as a huge walk-in pantry for all of your storage needs, while the dining and living room creates the perfect space for entertaining, with its prime location near the kitchen. The first-floor Owner's Suite makes this home ideal for main-level living. With included tray ceilings to add a touch of class, this space consists of two closets AND a linen closet to ensure space for all of your items. The Owner's Bath has a beautiful shower with a seat and double bowl vanities to make your time spent in there feel ...