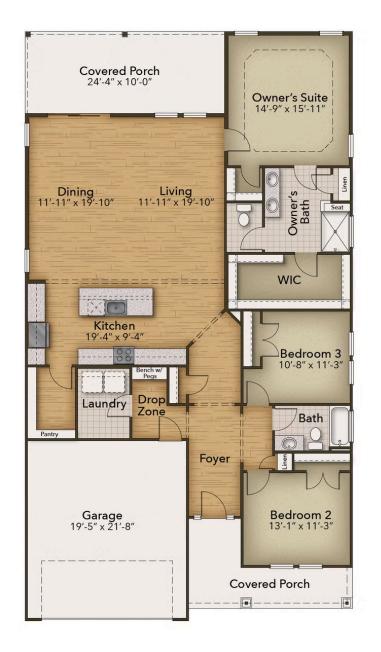

# From \$489,900

Welcome to The Beech, with just over 2,000 square feet of living and a part of our Cottage Collection at Bridgewater! Enter through the front door from your covered porch to find a foyer with two first-floor bedrooms and a bathroom tucked away. You will find a drop zone to the left, perfect for entering through your garage and tossing your belongings after a long day. The laundry room is perfectly hidden in your drop zone area. Venture through to find a wide-open floor plan in the main living area. The kitchen is complete with a separate island as well as a huge walk-in pantry for all of your storage needs, while the dining and living room creates the perfect space for entertaining, with its prime location near the kitchen. The first-floor Owner's Suite makes this home ideal for main-level living. With included tray ceilings to add a touch of class, this space consists of two closets AND a linen closet to ensure space for all of your items. The Owner's Bath has a beautiful shower with a seat and double bowl vanities to make your time spent in there feel ...

# **FIRST FLOOR**