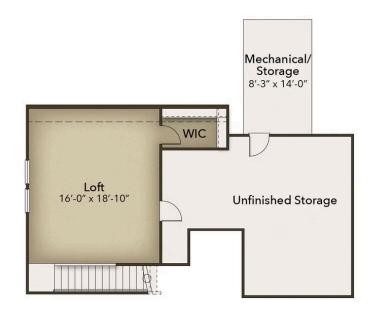

pantry for all of your storage needs, while the dining and living room creates the perfect space for entertaining, with its prime location near the kitchen. The first-floor Owner's Suite makes this home ideal for main-level living. With included tray ceilings to add a touch of class, this space consists of two closets AND a linen closet to ensure space for all of your items. The Owner's Bath has a beautiful shower with a seat and double bowl vanities to make your time spent in there feel ...



#### **CONTACT US** 757-550-2617

WWW.CHESHOMES.COM



# **FIRST FLOOR**



#### **CONTACT US** 757-550-2617

## WWW.CHESHOMES.COM





## **OPTIONS**



Gourmet Kitchen



Deluxe Owner's Bath



Study



Extended Garage

#### **CONTACT US** 757-550-2617

### WWW.CHESHOMES.COM





# SECOND FLOOR



**CONTACT US** 757-550-2617

## WWW.CHESHOMES.COM