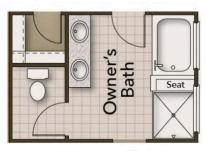

# From \$489,900

Welcome to The Beech, with just over 2,000 square feet of living and a part of our Cottage Collection at Bridgewater! Enter through the front door from your covered porch to find a foyer with two first-floor bedrooms and a bathroom tucked away. You will find a drop zone to the left, perfect for entering through your garage and tossing your belongings after a long day. The laundry room is perfectly hidden in your drop zone area. Venture through to find a wide-open floor plan in the main living area. The kitchen is complete with a separate island as well as a huge walk-in pantry for all of your storage needs, while the dining and living room creates the perfect space for entertaining, with its prime location near the kitchen. The first-floor Owner's Suite makes this home ideal for main-level living. With included tray ceilings to add a touch of class, this space consists of two closets AND a linen closet to ensure space for all of your items. The Owner's Bath has a beautiful shower with a seat and double bowl vanities to make your time spent in there feel ...

## **OPTIONS**

Gourmet Kitchen

Deluxe Owner's Bath

Study

Extended Garage