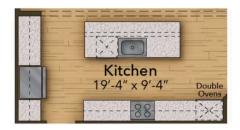

# From \$489,900

Welcome to The Beech, with just over 2,000 square feet of living and a part of our Cottage Collection at Bridgewater! Enter through the front door from your covered porch to find a foyer with two first-floor bedrooms and a bathroom tucked away. You will find a drop zone to the left, perfect for entering through your garage and tossing your belongings after a long day. The laundry room is perfectly hidden in your drop zone area. Venture through to find a wide-open floor plan in the main living area. The kitchen is complete with a separate island as well as a huge walk-in pantry for all of your storage needs, while the dining and living room creates the perfect space for entertaining, with its prime location near the kitchen. The first-floor Owner's Suite makes this home ideal for main-level living. With included tray ceilings to add a touch of class, this space consists of two closets AND a linen closet to ensure space for all of your items. The Owner's Bath has a beautiful shower with a seat and double bowl vanities to make your time spent in there feel ...

## **OPTIONS**

Gourmet Kitchen

Deluxe Owner's Bath

Study

Extended Garage