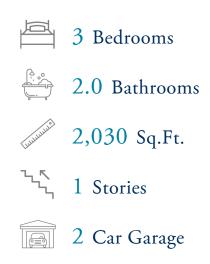

# From \$489,900

Welcome to The Beech, with just over 2,000 square feet of living and a part of our Cottage Collection at Bridgewater! Enter through the front door from your covered porch to find a foyer with two first-floor bedrooms and a bathroom tucked away. You will find a drop zone to the left, perfect for entering through your garage and tossing your belongings after a long day. The laundry room is perfectly hidden in your drop zone area. Venture through to find a wide-open floor plan in the main living area. The kitchen is complete with a separate island as well as a huge walk-in pantry for all of your storage needs, while the dining and living room creates the perfect space for entertaining, with its prime location near the kitchen. The first-floor Owner's Suite makes this home ideal for main-level living. With included tray ceilings to add a touch of class, this space consists of two closets AND a linen closet to ensure space for all of your items. The Owner's Bath has a beautiful shower with a seat and double bowl vanities to make your time spent in there feel ...