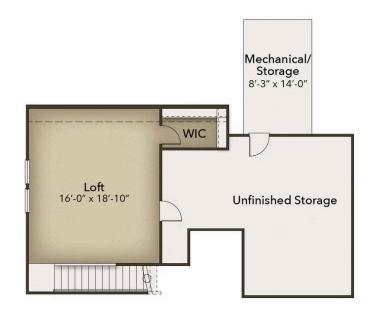

try for all of your storage needs, while the dining and living room creates the perfect space for entertaining, with its prime location near the kitchen. The first-floor Owner's Suite makes this home ideal for main-level living. With included tray ceilings to add a touch of class, this space consists of two closets AND a linen closet to ensure space for all of your items. The Owner's Bath has a beautiful shower with a seat and double bowl vanities to make your time spent in there feel ...



## **CONTACT US** 757-550-2617

WWW.CHESHOMES.COM



# **FIRST FLOOR**



#### **CONTACT US** 757-550-2617

## WWW.CHESHOMES.COM





## **OPTIONS**



Gourmet Kitchen



Deluxe Owner's Bath



Study



Extended Garage

#### **CONTACT US** 757-550-2617

#### WWW.CHESHOMES.COM





## **SECOND FLOOR**



**CONTACT US** 757-550-2617

## WWW.CHESHOMES.COM