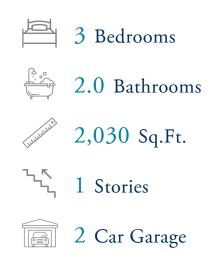

# From \$489,900

Welcome to The Beech, with just over 2,000 square feet of living and a part of our Cottage Collection at Bridgewater! Enter through the front door from your covered porch to find a foyer with two first-floor bedrooms and a bathroom tucked away. You will find a drop zone to the left, perfect for entering through your garage and tossing your belongings after a long day. The laundry room is perfectly hidden in your drop zone area. Venture through to find a wide-open floor plan in the main living area. The kitchen is complete with a separate island as well as a huge walk-in pantry for all of your storage needs, while the dining and living room creates the perfect space for entertaining, with its prime location near the kitchen. The first-floor Owner's Suite makes this home ideal for main-level living. With included tray ceilings to add a touch of class, this space consists of two closets AND a linen closet to ensure space for all of your items. The Owner's Bath has a beautiful shower with a seat and double bowl vanities to make your time spent in there feel ...