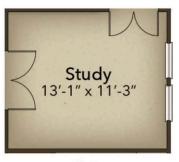

loor plan in the main living area. The kitchen is complete with a separate island as well as a huge walk-in pantry for all of your storage needs, while the dining and living room creates the perfect space for entertaining, with its prime location near the kitchen. The first-floor Owner's Suite makes this home ideal for main-level living. With included tray ceilings to add a touch of class, this space consists of two closets AND a linen closet to ensure space for all of your items. The Owner's Bath has a beautiful shower with a seat and double bowl vanities to make your time spent in there feel ...



## **CONTACT US** 757-550-2617

WWW.CHESHOMES.COM



# **FIRST FLOOR**



#### **CONTACT US** 757-550-2617

## WWW.CHESHOMES.COM





## **OPTIONS**



Gourmet Kitchen



Deluxe Owner's Bath



Study



Extended Garage

#### **CONTACT US** 757-550-2617

#### WWW.CHESHOMES.COM





## **SECOND FLOOR**



**CONTACT US** 757-550-2617

## WWW.CHESHOMES.COM