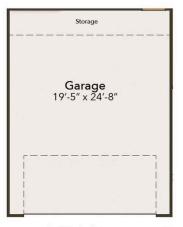

in the main living area. The kitchen is complete with a separate island as well as a huge walk-in pantry for all of your storage needs, while the dining and living room creates the perfect space for entertaining, with its prime location near the kitchen. The first-floor Owner's Suite makes this home ideal for main-level living. With included tray ceilings to add a touch of class, this space consists of two closets AND a linen closet to ensure space for all of your items. The Owner's Bath has a beautiful shower with a seat and double bowl vanities to make your time spent in there feel ...



## **CONTACT US** 757-550-2617

WWW.CHESHOMES.COM



# **FIRST FLOOR**



#### **CONTACT US** 757-550-2617

## WWW.CHESHOMES.COM





## **OPTIONS**



Gourmet Kitchen



Deluxe Owner's Bath



Study



Extended Garage

#### **CONTACT US** 757-550-2617

#### WWW.CHESHOMES.COM





## **SECOND FLOOR**



**CONTACT US** 757-550-2617

## WWW.CHESHOMES.COM