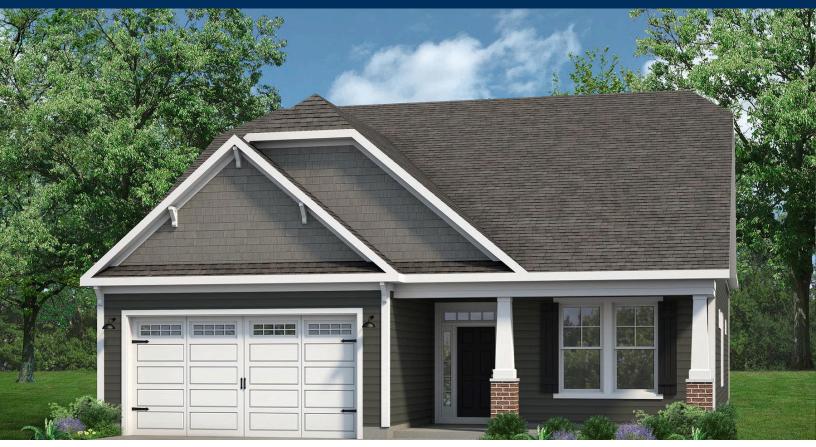

# From \$489,900

Welcome to The Beech, with just over 2,000 square feet of living and a part of our Cottage Collection at Bridgewater! Enter through the front door from your covered porch to find a foyer with two first-floor bedrooms and a bathroom tucked away. You will find a drop zone to the left, perfect for entering through your garage and tossing your belongings after a long day. The laundry room is perfectly hidden in your drop zone area. Venture through to find a wide-open floor plan in the main living area. The kitchen is complete with a separate island as well as a huge walk-in pantry for all of your storage needs, while the dining and living room creates the perfect space for entertaining, with its prime location near the kitchen. The first-floor Owner's Suite makes this home ideal for main-level living. With included tray ceilings to add a touch of class, this space consists of two closets AND a linen closet to ensure space for all of your items. The Owner's Bath has a beautiful shower with a seat and double bowl vanities to make your time spent in there feel ...