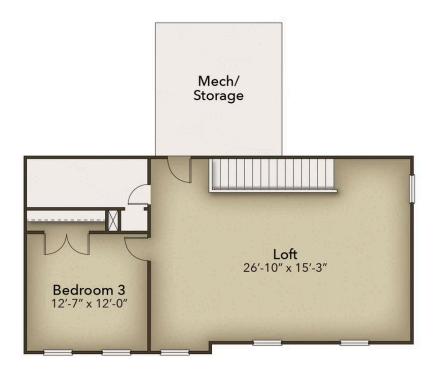

### **SECOND FLOOR**

**CONTACT US** 757-550-2617

**WWW.CHESHOMES.COM** 

# From \$514,900

Inspired by the natural beauty of the surrounding area, the Birch offers three bedrooms and three baths within 2,700 square feet. This two-story model includes a first-floor master suite, enormous kitchen, outdoor living areas, loft, and ample storage space. Wide, open space connects the great room, casual dining, and extensive kitchen. Prepare meals on a large kitchen island with a view of your covered porch outside. A formal dining room offers an optional set of French doors perfect for intimate dinners or much-needed office space. Beyond the dining room, accompanied by a full bath, find a quiet guest bedroom ideal for visiting relatives or an in-law suite. Fully enjoy the beauty of the coastal region with a 300 square foot covered porch or sunroom and covered porch just off the owner's suite. The owner's bedroom features an enormous walk-in closet accompanied by an indulgent owner's suite bath with multiple options for a deluxe seated shower or enclosed water closet. Find a personal sanctuary with plenty of natural light and open space. The second floor provides a large flex space with a 23' wide loft. Easily imagine a media room or