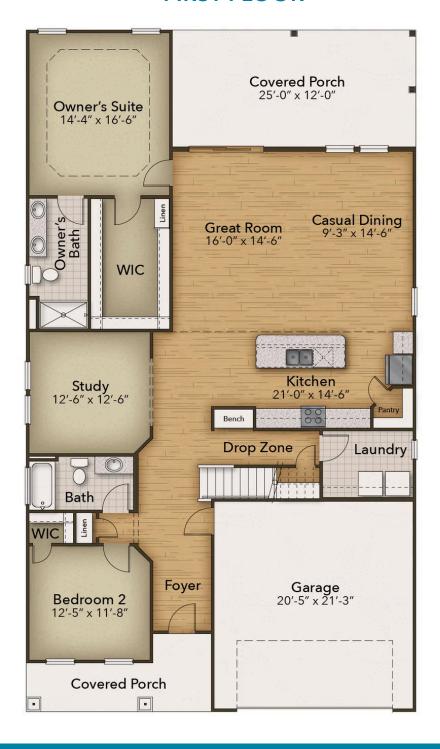

#### **FIRST FLOOR**

**CONTACT US** 757-550-2617

**WWW.CHESHOMES.COM** 

# From \$514,900

Inspired by the natural beauty of the surrounding area, the Birch offers three bedrooms and three baths within 2,700 square feet. This two-story model includes a first-floor master suite, enormous kitchen, outdoor living areas, loft, and ample storage space. Wide, open space connects the great room, casual dining, and extensive kitchen. Prepare meals on a large kitchen island with a view of your covered porch outside. A formal dining room offers an optional set of French doors perfect for intimate dinners or much-needed office space. Beyond the dining room, accompanied by a full bath, find a quiet guest bedroom ideal for visiting relatives or an in-law suite. Fully enjoy the beauty of the coastal region with a 300 square foot covered porch or sunroom and covered porch just off the owner's suite. The owner's bedroom features an enormous walk-in closet accompanied by an indulgent owner's suite bath with multiple options for a deluxe seated shower or enclosed water closet. Find a personal sanctuary with plenty of natural light and open space. The second floor provides a large flex space with a 23' wide loft. Easily imagine a media room or