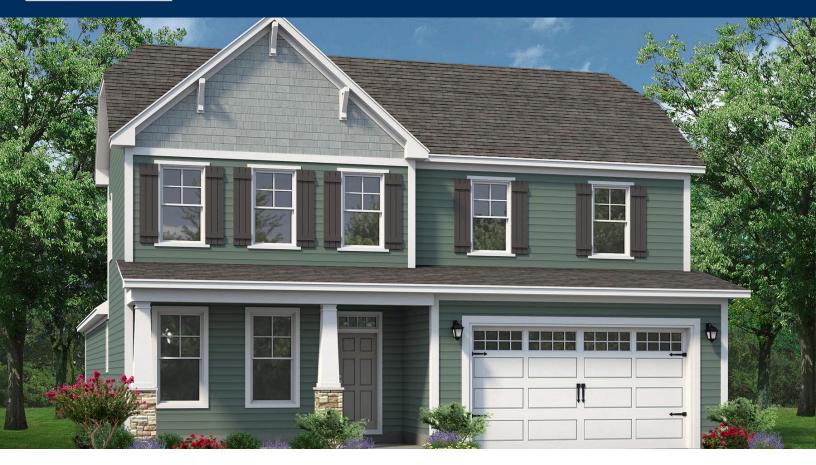

# The Birch BRIDGEWATER - WATERSIDE VILLAGE

# From \$514,900

Inspired by the natural beauty of the surrounding area, the Birch offers three bedrooms and three baths within 2,700 square feet. This two-story model includes a first-floor master suite, enormous kitchen, outdoor living areas, loft, and ample storage space. Wide, open space connects the great room, casual dining, and extensive kitchen. Prepare meals on a large kitchen island with a view of your covered porch outside. A formal dining room offers an optional set of French doors perfect for intimate dinners or much-needed office space. Beyond the dining room, accompanied by a full bath, find a quiet guest bedroom ideal for visiting relatives or an in-law suite. Fully enjoy the beauty of the coastal region with a 300 square foot covered porch or sunroom and covered porch just off the owner's suite. The owner's bedroom features an enormous walk-in closet accompanied by an indulgent owner's suite bath with multiple options for a deluxe seated shower or enclosed water closet. Find a personal sanctuary with plenty of natural light and open space. The second floor provides a large flex space with a 23' wide loft. Easily imagine a media room or

3 Bedrooms

3.0 Bathrooms

2,704 Sq.Ft.

2 Stories

2 Car Garage

**CONTACT US** 757-550-2617

**WWW.CHESHOMES.COM** 