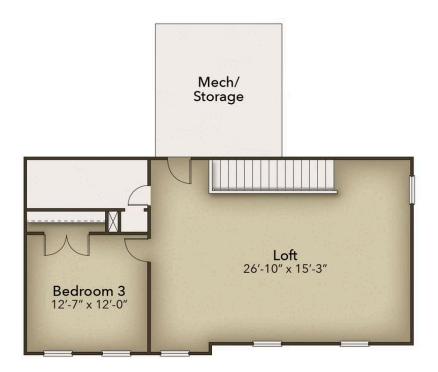

# From \$514,900

Inspired by the natural beauty of the surrounding area, the Birch offers three bedrooms and three baths within 2,700 square feet. This two-story model includes a first-floor master suite, enormous kitchen, outdoor living areas, loft, and ample storage space. Wide, open space connects the great room, casual dining, and extensive kitchen. Prepare meals on a large kitchen island with a view of your covered porch outside. A formal dining room offers an optional set of French doors perfect for intimate dinners or much-needed office space. Beyond the dining room, accompanied by a full bath, find a quiet guest bedroom ideal for visiting relatives or an in-law suite. Fully enjoy the beauty of the coastal region with a 300 square foot covered porch or sunroom and covered porch just off the owner's suite. The owner's bedroom features an enormous walk-in closet accompanied by an indulgent owner's suite bath with multiple options for a deluxe seated shower or enclosed water closet. Find a personal sanctuary with plenty of natural light and open space. The second floor provides a large flex space with a 23' wide loft. Easily imagine a media room or

## **SECOND FLOOR**

**CONTACT US** 757-550-2617

**WWW.CHESHOMES.COM** 