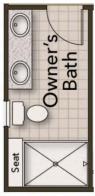

# From \$514,900

Inspired by the natural beauty of the surrounding area, the Birch offers three bedrooms and three baths within 2,700 square feet. This two-story model includes a first-floor master suite, enormous kitchen, outdoor living areas, loft, and ample storage space. Wide, open space connects the great room, casual dining, and extensive kitchen. Prepare meals on a large kitchen island with a view of your covered porch outside. A formal dining room offers an optional set of French doors perfect for intimate dinners or much-needed office space. Beyond the dining room, accompanied by a full bath, find a quiet guest bedroom ideal for visiting relatives or an in-law suite. Fully enjoy the beauty of the coastal region with a 300 square foot covered porch or sunroom and covered porch just off the owner's suite. The owner's bedroom features an enormous walk-in closet accompanied by an indulgent owner's suite bath with multiple options for a deluxe seated shower or enclosed water closet. Find a personal sanctuary with plenty of natural light and open space. The second floor provides a large flex space with a 23' wide loft. Easily imagine a media room or

## **OPTIONS**

Gourmet Kitchen

Deluxe Owner's Bath

Sunroom

Garage Pedestrian Door