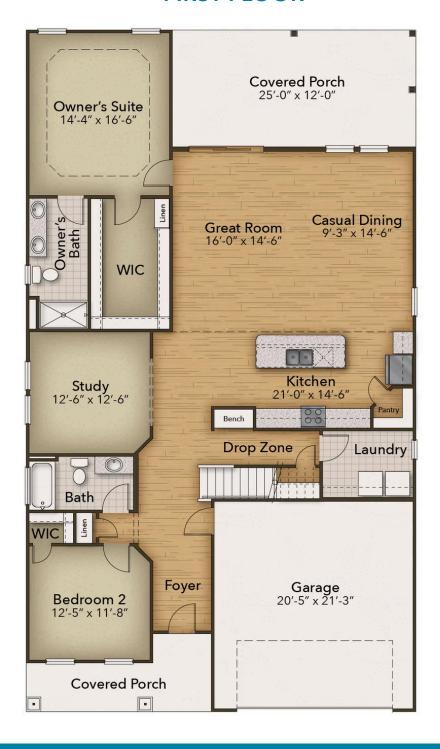

# From \$514,900

Inspired by the natural beauty of the surrounding area, the Birch offers three bedrooms and three baths within 2,700 square feet. This two-story model includes a first-floor master suite, enormous kitchen, outdoor living areas, loft, and ample storage space. Wide, open space connects the great room, casual dining, and extensive kitchen. Prepare meals on a large kitchen island with a view of your covered porch outside. A formal dining room offers an optional set of French doors perfect for intimate dinners or much-needed office space. Beyond the dining room, accompanied by a full bath, find a quiet guest bedroom ideal for visiting relatives or an in-law suite. Fully enjoy the beauty of the coastal region with a 300 square foot covered porch or sunroom and covered porch just off the owner's suite. The owner's bedroom features an enormous walk-in closet accompanied by an indulgent owner's suite bath with multiple options for a deluxe seated shower or enclosed water closet. Find a personal sanctuary with plenty of natural light and open space. The second floor provides a large flex space with a 23' wide loft. Easily imagine a media room or

3 Bedrooms

3.0 Bathrooms

2,704 Sq.Ft.

2 Stories

2 Car Garage

**CONTACT US** 757-550-2617

**WWW.CHESHOMES.COM** 

#### **FIRST FLOOR**

**CONTACT US** 757-550-2617

**WWW.CHESHOMES.COM** 