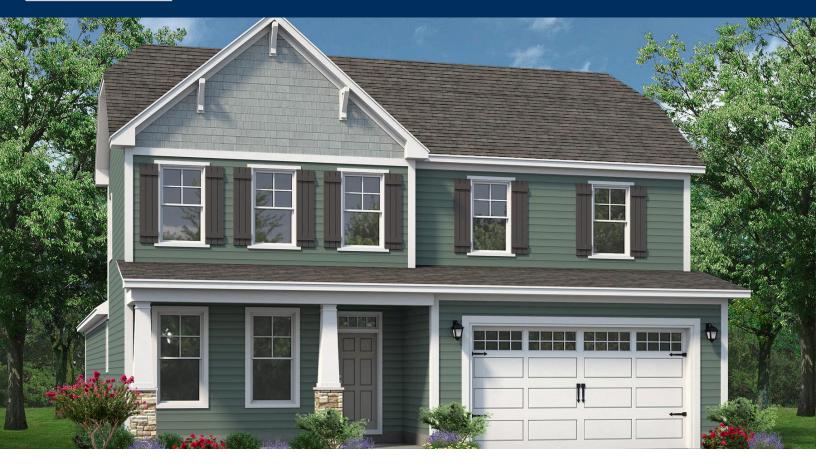

# The Birch BRIDGEWATER - WATERSIDE VILLAGE

# From \$514,900

Inspired by the natural beauty of the surrounding area, the Birch offers three bedrooms and three baths within 2,700 square feet. This two-story model includes a first-floor master suite, enormous kitchen, outdoor living areas, loft, and ample storage space. Wide, open space connects the great room, casual dining, and extensive kitchen. Prepare meals on a large kitchen island with a view of your covered porch outside. A formal dining room offers an optional set of French doors perfect for intimate dinners or much-needed office space. Beyond the dining room, accompanied by a full bath, find a quiet guest bedroom ideal for visiting relatives or an in-law suite. Fully enjoy the beauty of the coastal region with a 300 square foot covered porch or sunroom and covered porch just off the owner's suite. The owner's bedroom features an enormous walk-in closet accompanied by an indulgent owner's suite bath with multiple options for a deluxe seated shower or enclosed water closet. Find a personal sanctuary with plenty of natural light and open space. The second floor provides a large flex space with a 23' wide loft. Easily imagine a media room or