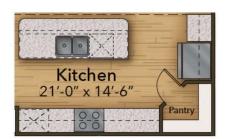

# From \$514,900

Inspired by the natural beauty of the surrounding area, the Birch offers three bedrooms and three baths within 2,700 square feet. This two-story model includes a first-floor master suite, enormous kitchen, outdoor living areas, loft, and ample storage space. Wide, open space connects the great room, casual dining, and extensive kitchen. Prepare meals on a large kitchen island with a view of your covered porch outside. A formal dining room offers an optional set of French doors perfect for intimate dinners or much-needed office space. Beyond the dining room, accompanied by a full bath, find a quiet guest bedroom ideal for visiting relatives or an in-law suite. Fully enjoy the beauty of the coastal region with a 300 square foot covered porch or sunroom and covered porch just off the owner's suite. The owner's bedroom features an enormous walk-in closet accompanied by an indulgent owner's suite bath with multiple options for a deluxe seated shower or enclosed water closet. Find a personal sanctuary with plenty of natural light and open space. The second floor provides a large flex space with a 23' wide loft. Easily imagine a media room or

## **OPTIONS**

Gourmet Kitchen

Deluxe Owner's Bath

Sunroom

Garage Pedestrian Door