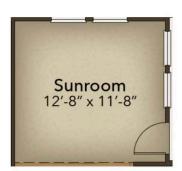

# From \$514,900

Inspired by the natural beauty of the surrounding area, the Birch offers three bedrooms and three baths within 2,700 square feet. This two-story model includes a first-floor master suite, enormous kitchen, outdoor living areas, loft, and ample storage space. Wide, open space connects the great room, casual dining, and extensive kitchen. Prepare meals on a large kitchen island with a view of your covered porch outside. A formal dining room offers an optional set of French doors perfect for intimate dinners or much-needed office space. Beyond the dining room, accompanied by a full bath, find a quiet guest bedroom ideal for visiting relatives or an in-law suite. Fully enjoy the beauty of the coastal region with a 300 square foot covered porch or sunroom and covered porch just off the owner's suite. The owner's bedroom features an enormous walk-in closet accompanied by an indulgent owner's suite bath with multiple options for a deluxe seated shower or enclosed water closet. Find a personal sanctuary with plenty of natural light and open space. The second floor provides a large flex space with a 23' wide loft. Easily imagine a media room or

## **OPTIONS**

Gourmet Kitchen

Deluxe Owner's Bath

Sunroom

Garage Pedestrian Door