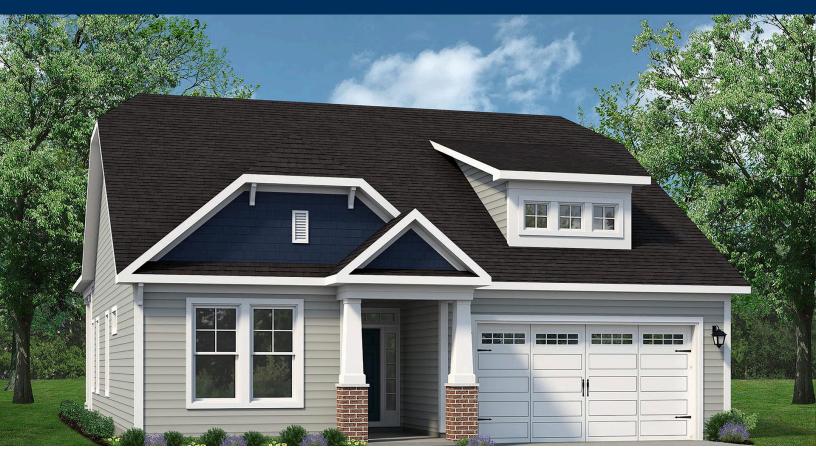

## The Newberry Bridgewater - waterside village

## From \$484,900

The Newberry is the perfect balance between outdoor living space and a coastal-inspired interior, encouraging you to slip off your Flip Flops and relax. Starting at 1,918 square feet, this model offers up to four bedrooms, three bathrooms, and an optional second floor with a loft, 4th bedroom, and bath. Step in from the Newberry's covered front porch to find an open kitchen, dining, and great room area. Breeze through sliding glass doors onto a 179 square foot covered porch, ideal for warm summer evenings or afternoon get-togethers. To personalize this space, choose from a wide range of options, including a gourmet island, tray ceiling, wall ovens, and optional fireplace locations. Whether you're looking for an abundance of counter space, added seating, or a more intimate gathering area, this model's options will serve as the solution. Through the foyer, you'll find a drop zone and laundry area with options for a soaking sink, additional shelving, and a bench for seating while you unload beach accessories or sand-filled clothes. Drop-off beach chairs in the convenient storage space just inside the garage, as well. Across from the drop zone, either add French ...

3 Bedrooms

2.0 Bathrooms

1,918 Sq.Ft.

1 Stories

2 Car Garage

**CONTACT US** 757-550-2617

WWW.CHESHOMES.COM

**CONTACT US** 757-550-2617