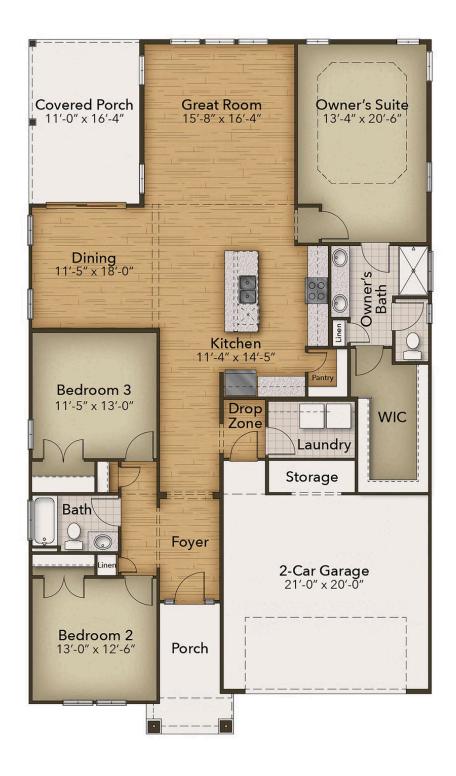

## From \$484,900

The Newberry is the perfect balance between outdoor living space and a coastal-inspired interior, encouraging you to slip off your Flip Flops and relax. Starting at 1,918 square feet, this model offers up to four bedrooms, three bathrooms, and an optional second floor with a loft, 4th bedroom, and bath. Step in from the Newberry's covered front porch to find an open kitchen, dining, and great room area. Breeze through sliding glass doors onto a 179 square foot covered porch, ideal for warm summer evenings or afternoon get-togethers. To personalize this space, choose from a wide range of options, including a gourmet island, tray ceiling, wall ovens, and optional fireplace locations. Whether you're looking for an abundance of counter space, added seating, or a more intimate gathering area, this model's options will serve as the solution. Through the foyer, you'll find a drop zone and laundry area with options for a soaking sink, additional shelving, and a bench for seating while you unload beach accessories or sand-filled clothes. Drop-off beach chairs in the convenient storage space just inside the garage, as well. Across from the drop zone, either add French ...

3 Bedrooms

2.0 Bathrooms

1,918 Sq.Ft.

1 Stories

2 Car Garage

**CONTACT US** 757-550-2617

WWW.CHESHOMES.COM

**CONTACT US** 757-550-2617