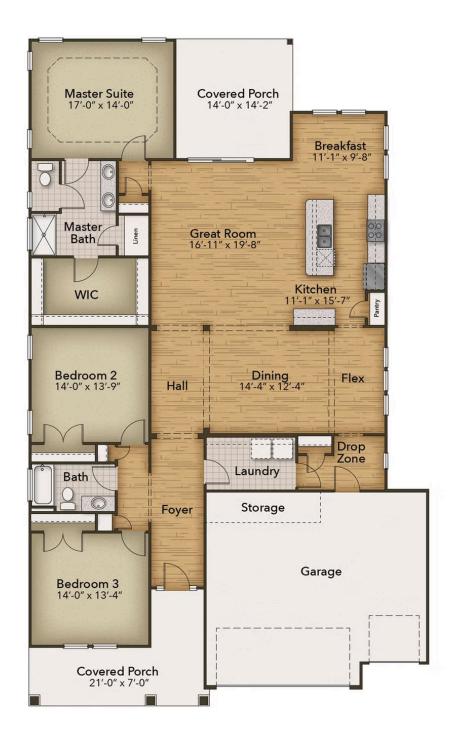

## From \$496,900

From the Cottages at Bridgewater comes the Sand Dollar, a one or two-story model that is home to both luxury and everyday conveniences. With up to 2,994 square feet of living space, this model features three to four bedrooms, two to three bathrooms, and plenty of options. From a picture-perfect covered front porch, walk through the foyer and past two bedrooms with large closets, an optional study, and one full bathroom. Easily free your hands or unload your car using the drop zone area and adjacent laundry room, located just inside from the two-car garage. For further convenience, choose to add an optional bench with pegs in the drop zone area and counter space with a soaking sink in the laundry room. Beyond the foyer that features an optional tray ceiling, find an open and connected great room, kitchen, dining, and breakfast area. Perfect for entertaining guests or hosting family gatherings, options for this space include a wall oven, gourmet kitchen, practical desk, and fireplace as well as a coffered ceiling in the dining room and tray ceiling in the great room. Enjoy morning sunrises or evening sunsets from an optional sunroom ...