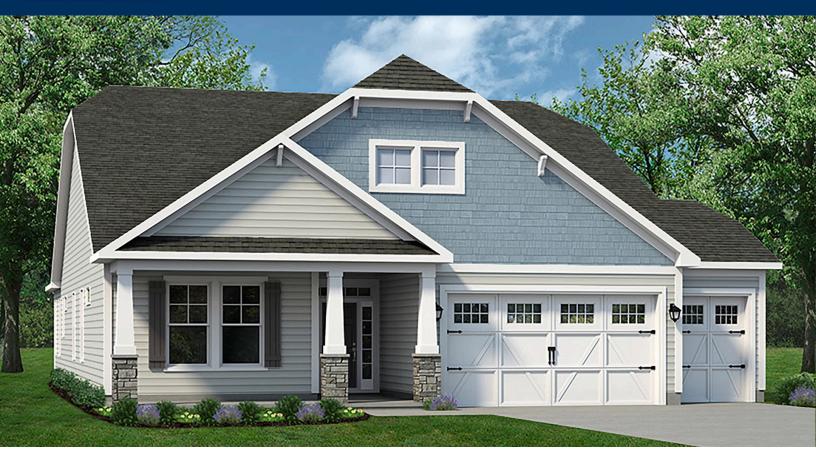

## From \$496,900

From the Cottages at Bridgewater comes the Sand Dollar, a one or two-story model that is home to both luxury and everyday conveniences. With up to 2,994 square feet of living space, this model features three to four bedrooms, two to three bathrooms, and plenty of options. From a picture-perfect covered front porch, walk through the foyer and past two bedrooms with large closets, an optional study, and one full bathroom. Easily free your hands or unload your car using the drop zone area and adjacent laundry room, located just inside from the two-car garage. For further convenience, choose to add an optional bench with pegs in the drop zone area and counter space with a soaking sink in the laundry room. Beyond the foyer that features an optional tray ceiling, find an open and connected great room, kitchen, dining, and breakfast area. Perfect for entertaining guests or hosting family gatherings, options for this space include a wall oven, gourmet kitchen, practical desk, and fireplace as well as a coffered ceiling in the dining room and tray ceiling in the great room. Enjoy morning sunrises or evening sunsets from an optional sunroom ...