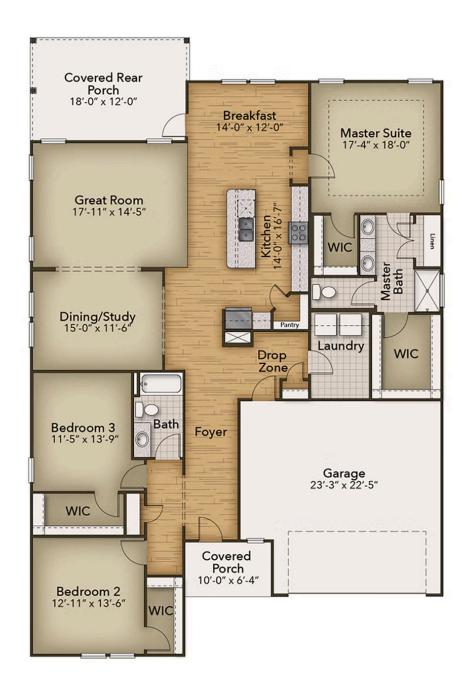

## From \$479,900

Stroll into the Seashore with nearly 2,300 square feet of first-floor coastal-inspired features. Upon entering from a large covered front porch, discover a foyer with an optional tray ceiling leading to a spacious drop zone area. Two bedrooms with large closets and a full bath are located on the left with an open dining area just ahead. Choose to add an intricate coffer ceiling across from optional built-in cabinets or beautiful barn doors. Create an intimate great room area with a tray ceiling or gas fireplace. A large, gourmet island in the kitchen offers additional seating and a surplus of counter space for large dinner parties or cooking large meals. The Seashore owner's suite offers an enormous walk-in closet accompanied by a beautiful owner's bath with multiple options for a deluxe seated shower or deep soaking tub. An optional second floor plan adds a bedroom, full bath, walk-in closet, and linen closet alongside a spacious loft area. Use this space as a large guest suite, media room, storage, or recreational room. With options for personalizing this model to fit your every need, the Seashore is full of possibilities. Make the Seashore

## **FIRST FLOOR**

**CONTACT US** 757-550-2617

**WWW.CHESHOMES.COM** 