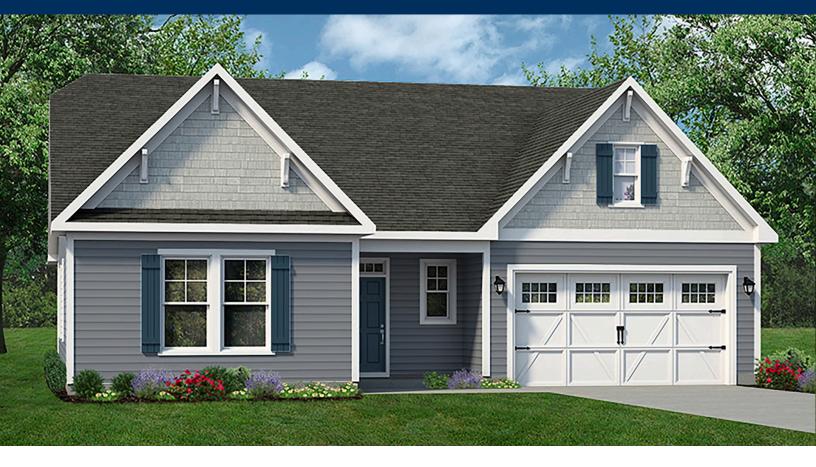

## From \$479,900

Stroll into the Seashore with nearly 2,300 square feet of first-floor coastal-inspired features. Upon entering from a large covered front porch, discover a foyer with an optional tray ceiling leading to a spacious drop zone area. Two bedrooms with large closets and a full bath are located on the left with an open dining area just ahead. Choose to add an intricate coffer ceiling across from optional built-in cabinets or beautiful barn doors. Create an intimate great room area with a tray ceiling or gas fireplace. A large, gourmet island in the kitchen offers additional seating and a surplus of counter space for large dinner parties or cooking large meals. The Seashore owner's suite offers an enormous walk-in closet accompanied by a beautiful owner's bath with multiple options for a deluxe seated shower or deep soaking tub. An optional second floor plan adds a bedroom, full bath, walk-in closet, and linen closet alongside a spacious loft area. Use this space as a large guest suite, media room, storage, or recreational room. With options for personalizing this model to fit your every need, the Seashore is full of possibilities. Make the Seashore