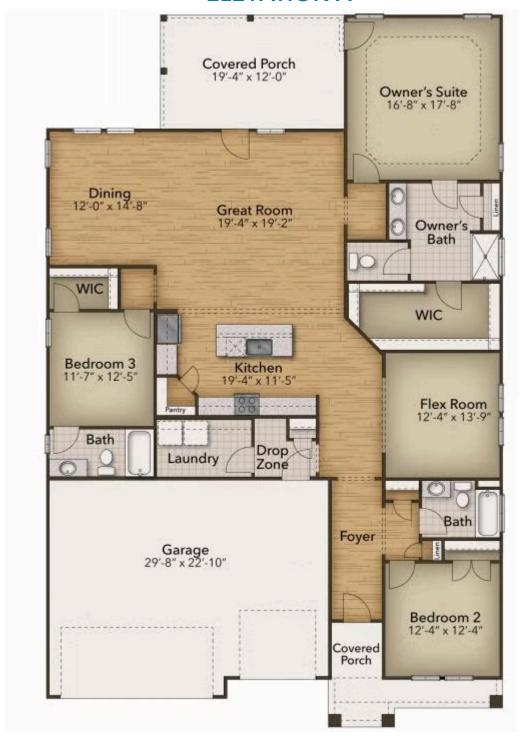

## From \$499,900

The Surfrider plan offers the comforts of your home in a cozy package, complete with all the thoughtful details you would expect in a home from Chesapeake Homes. This home offers up to 3,383 square feet of living space. Living is easy in The Surfrider's open concept living space. The rear-covered porch can become an extension of your great room, with the sliding glass doors that will lead you outside to enjoy the seasonal weather year-round. The great room, open kitchen, and dining area flow seamlessly from one room to the next. With the option to upgrade your kitchen space with optional double wall ovens and a large center island, your gourmet kitchen will truly enhance the heart of the home. And finally, delight in the architectural details that will set your home apart with beautifully proportioned windows and trim work that quietly impress. You also have the option to add a second floor with a spacious loft, additional bedroom and a full bath. Utilize this space for guests to have their own private oasis. The Surfrider could be exactly what you are looking for in your next home. Schedule ...

3 Bedrooms

3.0 Bathrooms

2,326 Sq.Ft.

1 Stories

3 Car Garage

**CONTACT US** 757-550-2617

**WWW.CHESHOMES.COM** 