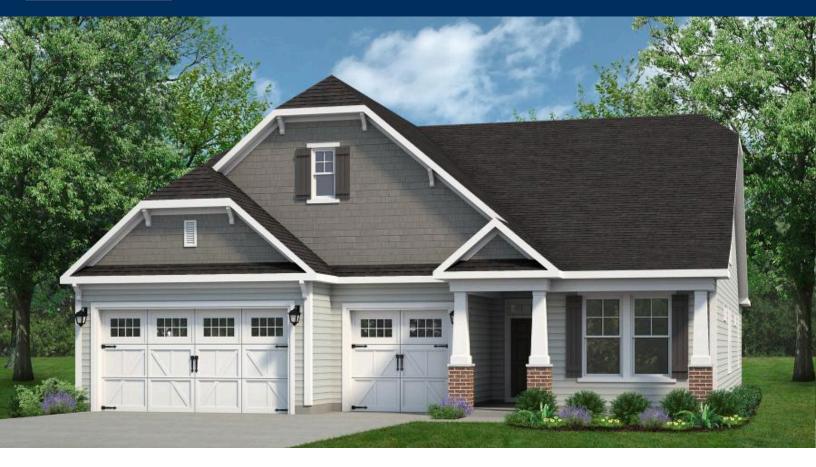

## The Surfrider BRIDGEWATER - WATERSIDE VILLAGE

## From \$499,900

The Surfrider plan offers the comforts of your home in a cozy package, complete with all the thoughtful details you would expect in a home from Chesapeake Homes. This home offers up to 3,383 square feet of living space. Living is easy in The Surfrider's open concept living space. The rear-covered porch can become an extension of your great room, with the sliding glass doors that will lead you outside to enjoy the seasonal weather year-round. The great room, open kitchen, and dining area flow seamlessly from one room to the next. With the option to upgrade your kitchen space with optional double wall ovens and a large center island, your gourmet kitchen will truly enhance the heart of the home. And finally, delight in the architectural details that will set your home apart with beautifully proportioned windows and trim work that quietly impress. You also have the option to add a second floor with a spacious loft, additional bedroom and a full bath. Utilize this space for guests to have their own private oasis. The Surfrider could be exactly what you are looking for in your next home. Schedule ...

## **ELEVATION A**

**CONTACT US** 757-550-2617

**WWW.CHESHOMES.COM** 