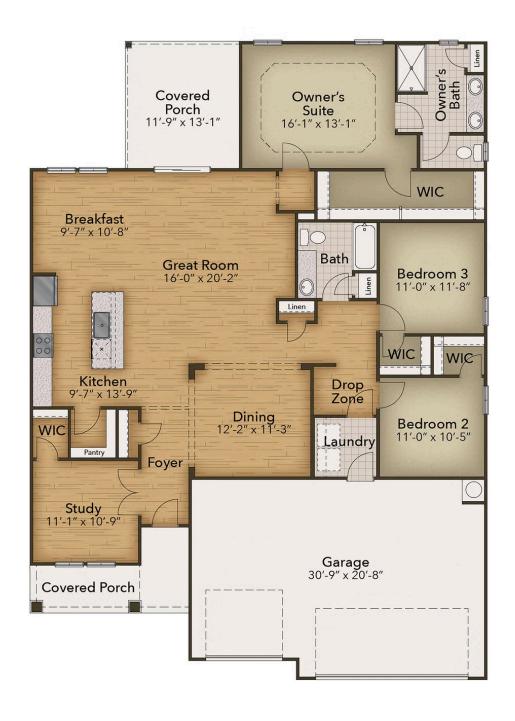

## From \$459,900

Introducing the Wave Crest - the ultimate floor plan for those craving space and style! Picture this: a three-car garage, a charming covered front porch, and a morning routine that starts with sipping coffee and preparing for an incredible day ahead. As you step into the home, you're greeted by a grand foyer and a study on the left. The heart of the home reveals a spacious dining room, perfectly situated next to the conveniently designed kitchen. And speaking of kitchens, this one boasts ample counter space and storage, complete with a walk-in pantry. Enjoy easy entertaining and relaxing nights at home with the open floor plan of this stunning residence. The spacious Great Room and breakfast nook, just beyond the kitchen, provides the perfect setting. Take in breathtaking South Carolina sunsets from the comfort of your covered rear porch as you grill out or simply unwind with the gentle ocean breeze. The front of the home features two Bedrooms with walk-in closets and a full bathroom. The convenient drop zone offers ample storage space for your beach gear and is conveniently located next to the pass-through laundry room. ...