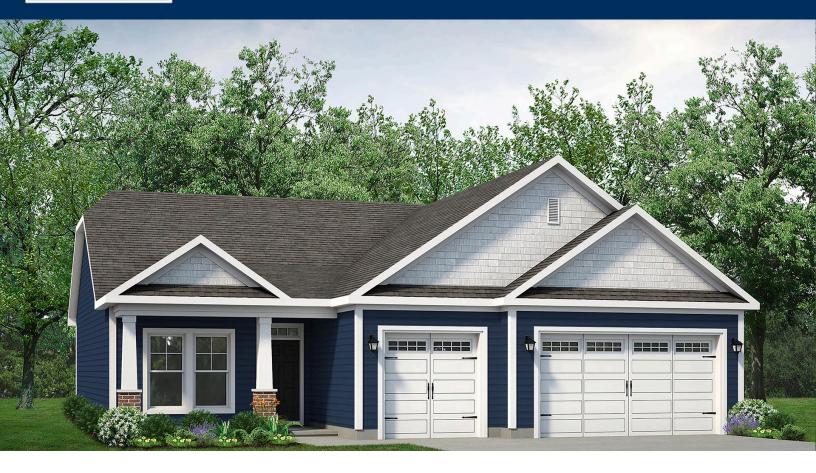

## From \$459,900

Introducing the Wave Crest - the ultimate floor plan for those craving space and style! Picture this: a three-car garage, a charming covered front porch, and a morning routine that starts with sipping coffee and preparing for an incredible day ahead. As you step into the home, you're greeted by a grand foyer and a study on the left. The heart of the home reveals a spacious dining room, perfectly situated next to the conveniently designed kitchen. And speaking of kitchens, this one boasts ample counter space and storage, complete with a walk-in pantry. Enjoy easy entertaining and relaxing nights at home with the open floor plan of this stunning residence. The spacious Great Room and breakfast nook, just beyond the kitchen, provides the perfect setting. Take in breathtaking South Carolina sunsets from the comfort of your covered rear porch as you grill out or simply unwind with the gentle ocean breeze. The front of the home features two Bedrooms with walk-in closets and a full bathroom. The convenient drop zone offers ample storage space for your beach gear and is conveniently located next to the pass-through laundry room. ...